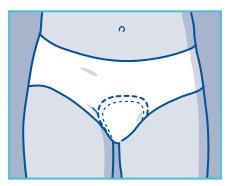

## Fitting Guide

Place the pad securely in your own close fitting underwear ensuring that the fixation tape is away from the skin.