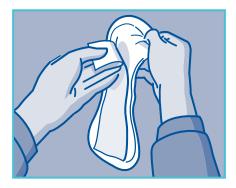

### Disposal

- Roll up pads and dispose as per your Trust's clinical waste policy.
- Attends Soft 1 3+, you may use the single wrap to dispose of the product.
- Do not flush the pad down the toilet.

Attends Soft is tested and approved by proDERM, Institute for Applied Dermatological Research.