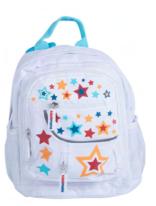

- 420mmm

kiddimoto

# IKON



#### **COLOURS:**









4 - 10 YEARS + | 6.9, 7.7, 8.9KG | 16,20,24inch



2019 kiddimoto 21



TO ORDER CALL +44(O)1749871175 | WWW.KIDDIMOTO.CO.UK

#### RIDE ONS







LONDON BUS

FIRE ENGINE

**TRACTOR** 







CAMPER VAN SCHOOL BUS



2O19 <u>kiddimeto</u> 23



TO ORDER CALL +44(O)1749871175 | WWW.KIDDIMOTO.CO.UK

# U-ZOOM









#### IKON HELMET





ULTIPLE A VENTS



RECHARGEABLE LED LIGHT ACCESSORY AVAILABLE













SMALL - 48-52cm 2 YEARS + MEDIUM - 53-58cm EN1078

SAFETY COMPLIANT

#### **HELMETS**









2 YEARS + MEDIUM - 53-58cm



**SAFETY COMPLIANT** 



TO ORDER CALL +44(O)1749871175 | WWW.KIDDIMOTO.CO.UK

#### **GLOVES**









2019 kiddimoto 29



TO ORDER CALL +44(O)1749871175 | WWW.KIDDIMOTO.CO.UK

#### **BACKPACKS**















TO ORDER CALL +44(O)1749871175 | WWW.KIDDIMOTO.CO.UK

## BELLS & HORNS

#### **BELLS:**



#### **U-HOOT HORNS:**





#### WHITE LABEL















#### THE PROCESS









Create, design graphics & artwork



























2019 kiddimoto 35



Unit 11, Cheddar Business Park, Wedmore Road, Cheddar, Somerset, BS27 3EB, UK

> Phone: +44 (0)1749 871175 Web: www.kiddimoto.co.uk Email: info@kiddimoto.co.uk







#### AWARDS



Awards

BRONZE