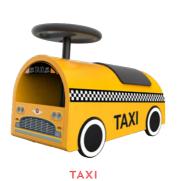

#### RIDE ONS

LONDON BUS

FIRE ENGINE

**TRACTOR** 

CAMPER VAN SCHOOL BUS

2O19 <u>kiddimeto</u> 23

TO ORDER CALL +44(O)1749871175 | WWW.KIDDIMOTO.CO.UK