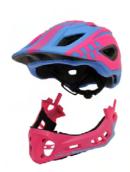

#### IKON HELMET

ULTIPLE A VENTS

RECHARGEABLE LED LIGHT ACCESSORY AVAILABLE

SMALL - 48-52cm 2 YEARS + MEDIUM - 53-58cm EN1078

SAFETY COMPLIANT