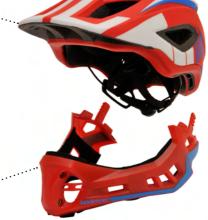

#### IKON HELMET

ULTIPLE A VENTS

RECHARGEABLE LED LIGHT ACCESSORY AVAILABLE

SMALL - 48-52cm 2 YEARS + MEDIUM - 53-58cm EN1078

SAFETY COMPLIANT