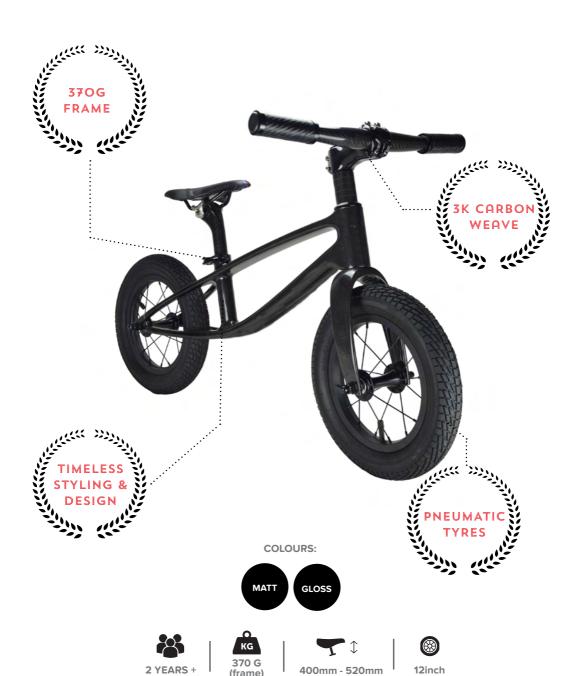

D CAD design, innovation and creativity.



Sustainably sourced.
Always thinking of the future.



Comply with global safety tests.



"Lightweight but sturdy and easy to pack in the car. My son loves it!"

- Sally P



"Have never experienced such awesome customer service. Fantastic product, great quality and super cool."

- Donna M





#### ADVENTURE STARTS HERE



TO ORDER CALL +44(O)1749871175 | WWW.KIDDIMOTO.CO.UK

### SUPER JUNIOR



2O19 kiddimoto 7



TO ORDER CALL +44(O)1749871175 | WWW.KIDDIMOTO.CO.UK

#### SUPER JUNIOR MAX











320mm - 450mm



TO ORDER CALL +44(O)1749871175 | WWW.KIDDIMOTO.CO.UK

### **MOUNTAIN BIKE**



2019

kiddimoto



TO ORDER CALL +44(O)1749871175 | WWW.KIDDIMOTO.CO.UK

## BMX





TO ORDER CALL +44(O)1749871175 | WWW.KIDDIMOTO.CO.UK

#### KARBON







TO ORDER CALL +44(O)1749871175 | WWW.KIDDIMOTO.CO.UK

#### **HEROES**



KNIEVEL LORENZO















TO ORDER CALL +44(O)1749871175 | WWW.KIDDIMOTO.CO.UK

### KURVE



#### **STICKER COLOURS:**





























380mm - 420mmm

kiddimoto

# IKON



#### **COLOURS:**









4 - 10 YEARS + | 6.9, 7.7, 8.9KG | 16,20,24inch



2019 kiddimoto 21



TO ORDER CALL +44(O)1749871175 | WWW.KIDDIMOTO.CO.UK

#### RIDE ONS







LONDON BUS

FIRE ENGINE

**TRACTOR** 







CAMPER VAN SCHOOL BUS



2O19 <u>kiddimeto</u> 23



TO ORDER CALL +44(O)1749871175 | WWW.KIDDIMOTO.CO.UK

# U-ZOOM









#### IKON HELMET





ULTIPLE A VENTS



RECHARGEABLE LED LIGHT ACCESSORY AVAILABLE













SMALL - 48-52cm 2 YEARS + MEDIUM - 53-58cm EN1078

SAFETY COMPLIANT

#### **HELMETS**