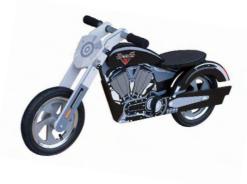

# IKON

#### **COLOURS:**

4 - 10 YEARS + | 6.9, 7.7, 8.9KG | 16,20,24inch

2019 kiddimoto 21

TO ORDER CALL +44(O)1749871175 | WWW.KIDDIMOTO.CO.UK