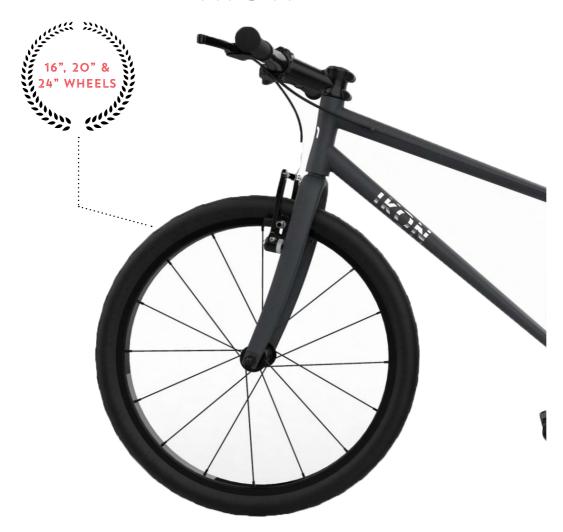

# IKON

#### **COLOURS:**

4 - 10 YEARS + | 6.9, 7.7, 8.9KG | 16,20,24inch

2019 kiddimoto 21

TO ORDER CALL +44(O)1749871175 | WWW.KIDDIMOTO.CO.UK