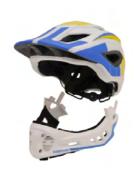

#### IKON HELMET

ULTIPLE A VENTS

RECHARGEABLE LED LIGHT ACCESSORY AVAILABLE

SMALL - 48-52cm 2 YEARS + MEDIUM - 53-58cm EN1078

SAFETY COMPLIANT