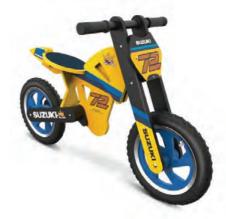

71175 | WWW.KIDDIMOTO.CO.UK

#### RIDE ONS







LONDON BUS

FIRE ENGINE

**TRACTOR** 







CAMPER VAN SCHOOL BUS



2O19 <u>kiddimeto</u> 23



TO ORDER CALL +44(O)1749871175 | WWW.KIDDIMOTO.CO.UK

# U-ZOOM









#### IKON HELMET





ULTIPLE A VENTS



RECHARGEABLE LED LIGHT ACCESSORY AVAILABLE













SMALL - 48-52cm 2 YEARS + MEDIUM - 53-58cm EN1078

SAFETY COMPLIANT

#### **HELMETS**









2 YEARS + MEDIUM - 53-58cm



**SAFETY COMPLIANT** 



TO ORDER CALL +44(O)1749871175 | WWW.KIDDIMOTO.CO.UK

#### **GLOVES**









2019 kiddimoto 29



TO ORDER CALL +44(O)1749871175 | WWW.KIDDIMOTO.CO.UK

#### **BACKPACKS**















TO ORDER CALL +44(O)1749871175 | WWW.KIDDIMOTO.CO.UK

## BELLS & HORNS

#### **BELLS:**



#### **U-HOOT HORNS:**





#### WHITE LABEL















#### THE PROCESS









Create, design graphics & artwork



























2019 kiddimoto 35



Unit 11, Cheddar Business Park, Wedmore Road, Cheddar, Somerset, BS27 3EB, UK

> Phone: +44 (0)1749 871175 Web: www.kiddimoto.co.uk Email: info@kiddimoto.co.uk







#### AWARDS



Awards

BRONZE