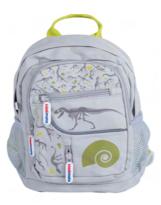

m - 420mmm

kiddimoto

# IKON



#### **COLOURS:**









4 - 10 YEARS + | 6.9, 7.7, 8.9KG | 16,20,24inch



2019 kiddimoto 21



TO ORDER CALL +44(O)1749871175 | WWW.KIDDIMOTO.CO.UK

#### RIDE ONS







LONDON BUS

FIRE ENGINE

**TRACTOR** 







CAMPER VAN SCHOOL BUS



2O19 <u>kiddimeto</u> 23



TO ORDER CALL +44(O)1749871175 | WWW.KIDDIMOTO.CO.UK

# U-ZOOM









#### IKON HELMET





ULTIPLE A VENTS



RECHARGEABLE LED LIGHT ACCESSORY AVAILABLE













SMALL - 48-52cm 2 YEARS + MEDIUM - 53-58cm EN1078

SAFETY COMPLIANT

#### **HELMETS**









2 YEARS + MEDIUM - 53-58cm



**SAFETY COMPLIANT** 



TO ORDER CALL +44(O)1749871175 | WWW.KIDDIMOTO.CO.UK

#### **GLOVES**









2019 kiddimoto 29



TO ORDER CALL +44(O)1749871175 | WWW.KIDDIMOTO.CO.UK

#### **BACKPACKS**















TO ORDER CALL +44(O)1749871175 | WWW.KIDDIMOTO.CO.UK

## BELLS & HORNS

#### **BELLS:**



#### **U-HOOT HORNS:**





#### WHITE LABEL















#### THE PROCESS









Create, design graphics & artwork



























2019 kiddimoto 35



Unit 11, Cheddar Business Park, Wedmore Road, Cheddar, Somerset, BS27 3EB, UK

> Phone: +44 (0)1749 871175 Web: www.kiddimoto.co.uk Email: info@kiddimoto.co.uk







#### AWARDS



Awards

BRONZE