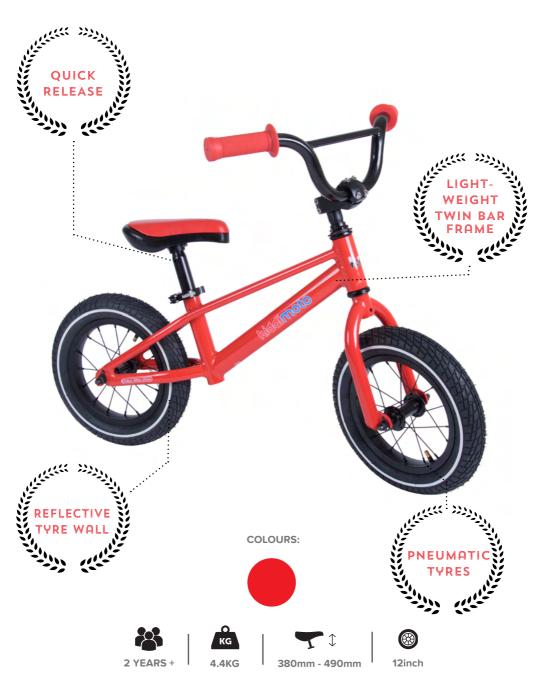

ucts.



Building confidence to naturally progress to pedal bikes.



3D CAD design, innovation and creativity.



Sustainably sourced.
Always thinking of the future.



Comply with global safety tests.



"Lightweight but sturdy and easy to pack in the car. My son loves it!"

- Sally P



"Have never experienced such awesome customer service. Fantastic product, great quality and super cool."

- Donna M





#### ADVENTURE STARTS HERE



TO ORDER CALL +44(O)1749871175 | WWW.KIDDIMOTO.CO.UK

### SUPER JUNIOR



2O19 kiddimoto 7



TO ORDER CALL +44(O)1749871175 | WWW.KIDDIMOTO.CO.UK

#### SUPER JUNIOR MAX











320mm - 450mm



TO ORDER CALL +44(O)1749871175 | WWW.KIDDIMOTO.CO.UK

### **MOUNTAIN BIKE**



2019

kiddimoto



TO ORDER CALL +44(O)1749871175 | WWW.KIDDIMOTO.CO.UK

## BMX





TO ORDER CALL +44(O)1749871175 | WWW.KIDDIMOTO.CO.UK

#### KARBON







TO ORDER CALL +44(O)1749871175 | WWW.KIDDIMOTO.CO.UK

#### **HEROES**



KNIEVEL LORENZO















TO ORDER CALL +44(O)1749871175 | WWW.KIDDIMOTO.CO.UK

### KURVE



#### **STICKER COLOURS:**





























380mm - 420mmm

kiddimoto

# IKON



#### **COLOURS:**









4 - 10 YEARS + | 6.9, 7.7, 8.9KG | 16,20,24inch



2019 kiddimoto 21



TO ORDER CALL +44(O)1749871175 | WWW.KIDDIMOTO.CO.UK

#### RIDE ONS







LONDON BUS

FIRE ENGINE

**TRACTOR** 







CAMPER VAN SCHOOL BUS



2O19 <u>kiddimeto</u> 23



TO ORDER CALL +44(O)1749871175 | WWW.KIDDIMOTO.CO.UK

# U-ZOOM









#### IKON HELMET





ULTIPLE A VENTS



RECHARGEABLE LED LIGHT ACCESSORY AVAILABLE













SMALL - 48-52cm 2 Y