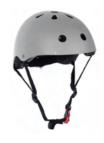

#### **HELMETS**

2 YEARS + MEDIUM - 53-58cm

**SAFETY COMPLIANT** 

TO ORDER CALL +44(O)1749871175 | WWW.KIDDIMOTO.CO.UK