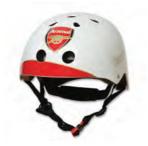

#### **HELMETS**

2 YEARS + MEDIUM - 53-58cm

**SAFETY COMPLIANT** 

TO ORDER CALL +44(O)1749871175 | WWW.KIDDIMOTO.CO.UK