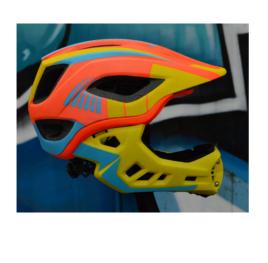

#### IKON HELMET

ULTIPLE A VENTS

RECHARGEABLE LED LIGHT ACCESSORY AVAILABLE

SMALL - 48-52cm 2 YEARS + MEDIUM - 53-58cm EN1078

SAFETY COMPLIANT