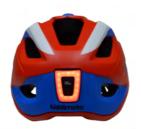

#### **HELMETS**

2 YEARS + MEDIUM - 53-58cm

**SAFETY COMPLIANT** 

TO ORDER CALL +44(O)1749871175 | WWW.KIDDIMOTO.CO.UK