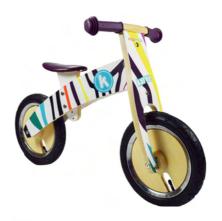

175 | WWW.KIDDIMOTO.CO.UK

#### RIDE ONS







LONDON BUS

FIRE ENGINE

**TRACTOR** 







CAMPER VAN SCHOOL BUS



2O19 <u>kiddimeto</u> 23



TO ORDER CALL +44(O)1749871175 | WWW.KIDDIMOTO.CO.UK

# U-ZOOM









#### IKON HELMET





ULTIPLE A VENTS



RECHARGEABLE LED LIGHT ACCESSORY AVAILABLE













SMALL - 48-52cm 2 YEARS + MEDIUM - 53-58cm EN1078

SAFETY COMPLIANT

#### **HELMETS**









2 YEARS + MEDIUM - 53-58cm



**SAFETY COMPLIANT** 



TO ORDER CALL +44(O)1749871175 | WWW.KIDDIMOTO.CO.UK

#### **GLOVES**









2019 kiddimoto 29



TO ORDER CALL +44(O)1749871175 | WWW.KIDDIMOTO.CO.UK

#### **BACKPACKS**















TO ORDER CALL +44(O)1749871175 | WWW.KIDDIMOTO.CO.UK

## BELLS & HORNS

#### **BELLS:**



#### **U-HOOT HORNS:**





#### WHITE LABEL















#### THE PROCESS









Create, design graphics & artwork



























2019 kiddimoto 35



Unit 11, Cheddar Business Park, Wedmore Road, Cheddar, Somerset, BS27 3EB, UK

> Phone: +44 (0)1749 871175 Web: www.kiddimoto.co.uk Email: info@kiddimoto.co.uk







#### AWARDS



Awards

BRONZE