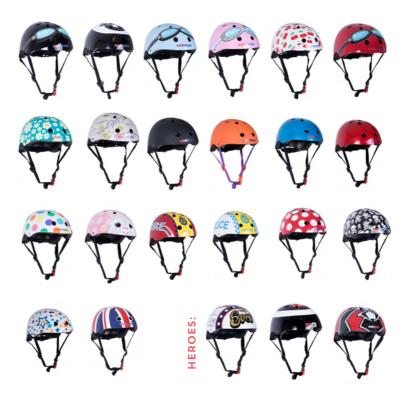

#### **HELMETS**

2 YEARS + MEDIUM - 53-58cm

**SAFETY COMPLIANT** 

TO ORDER CALL +44(O)1749871175 | WWW.KIDDIMOTO.CO.UK