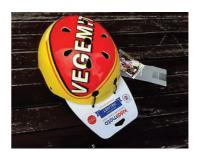

#### **HELMETS**

2 YEARS + MEDIUM - 53-58cm

**SAFETY COMPLIANT** 

TO ORDER CALL +44(O)1749871175 | WWW.KIDDIMOTO.CO.UK