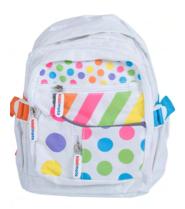

420mmm

kiddimoto

# IKON



#### **COLOURS:**









4 - 10 YEARS + | 6.9, 7.7, 8.9KG | 16,20,24inch



2019 kiddimoto 21



TO ORDER CALL +44(O)1749871175 | WWW.KIDDIMOTO.CO.UK

#### RIDE ONS







LONDON BUS

FIRE ENGINE

**TRACTOR** 







CAMPER VAN SCHOOL BUS



2O19 <u>kiddimeto</u> 23



TO ORDER CALL +44(O)1749871175 | WWW.KIDDIMOTO.CO.UK

# U-ZOOM









#### IKON HELMET





ULTIPLE A VENTS



RECHARGEABLE LED LIGHT ACCESSORY AVAILABLE













SMALL - 48-52cm 2 YEARS + MEDIUM - 53-58cm EN1078

SAFETY COMPLIANT

#### **HELMETS**









2 YEARS + MEDIUM - 53-58cm



**SAFETY COMPLIANT** 



TO ORDER CALL +44(O)1749871175 | WWW.KIDDIMOTO.CO.UK

#### **GLOVES**









2019 kiddimoto 29



TO ORDER CALL +44(O)1749871175 | WWW.KIDDIMOTO.CO.UK

#### **BACKPACKS**















TO ORDER CALL +44(O)1749871175 | WWW.KIDDIMOTO.CO.UK

## BELLS & HORNS

#### **BELLS:**



#### **U-HOOT HORNS:**





#### WHITE LABEL















#### THE PROCESS









Create, design graphics & artwork



























2019 kiddimoto 35



Unit 11, Cheddar Business Park, Wedmore Road, Cheddar, Somerset, BS27 3EB, UK

> Phone: +44 (0)1749 871175 Web: www.kiddimoto.co.uk Email: info@kiddimoto.co.uk







#### AWARDS



Awards

BRONZE