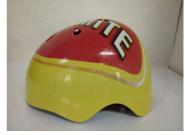

#### **HELMETS**

2 YEARS + MEDIUM - 53-58cm

**SAFETY COMPLIANT** 

TO ORDER CALL +44(O)1749871175 | WWW.KIDDIMOTO.CO.UK