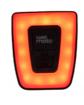

#### IKON HELMET

ULTIPLE A VENTS

RECHARGEABLE LED LIGHT ACCESSORY AVAILABLE

SMALL - 48-52cm 2 YEARS + MEDIUM - 53-58cm EN1078

SAFETY COMPLIANT