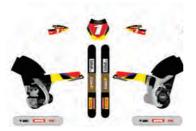

ENGINE

**TRACTOR** 







CAMPER VAN SCHOOL BUS



2O19 <u>kiddimeto</u> 23



TO ORDER CALL +44(O)1749871175 | WWW.KIDDIMOTO.CO.UK

# U-ZOOM









#### IKON HELMET





ULTIPLE A VENTS



RECHARGEABLE LED LIGHT ACCESSORY AVAILABLE













SMALL - 48-52cm 2 YEARS + MEDIUM - 53-58cm EN1078

SAFETY COMPLIANT

#### **HELMETS**









2 YEARS + MEDIUM - 53-58cm



**SAFETY COMPLIANT** 



TO ORDER CALL +44(O)1749871175 | WWW.KIDDIMOTO.CO.UK

#### **GLOVES**









2019 kiddimoto 29



TO ORDER CALL +44(O)1749871175 | WWW.KIDDIMOTO.CO.UK

#### **BACKPACKS**















TO ORDER CALL +44(O)1749871175 | WWW.KIDDIMOTO.CO.UK

## BELLS & HORNS

#### **BELLS:**



#### **U-HOOT HORNS:**





#### WHITE LABEL















#### THE PROCESS









Create, design graphics & artwork



























2019 kiddimoto 35



Unit 11, Cheddar Business Park, Wedmore Road, Cheddar, Somerset, BS27 3EB, UK

> Phone: +44 (0)1749 871175 Web: www.kiddimoto.co.uk Email: info@kiddimoto.co.uk







#### AWARDS



Awards

BRONZE