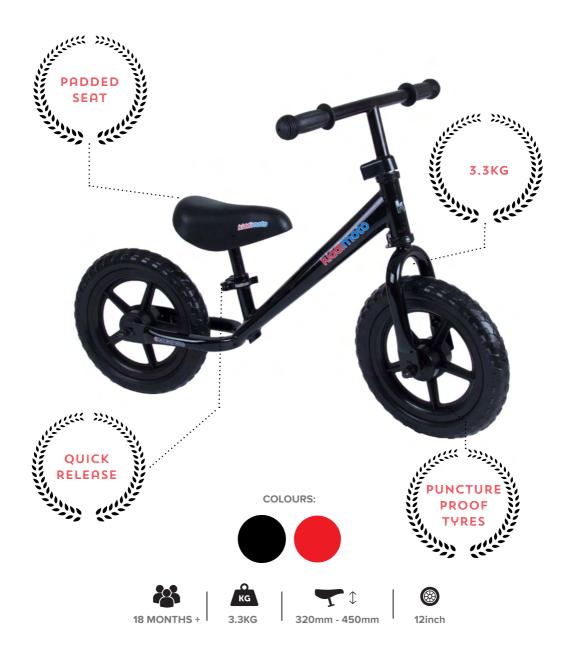

#### SUPER JUNIOR MAX

320mm - 450mm

TO ORDER CALL +44(O)1749871175 | WWW.KIDDIMOTO.CO.UK