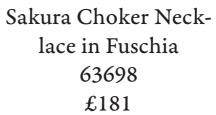

Sakura Choker Necklace in Lavender 63699 £181

Sakura Eardrop Earrings in Aqua 63692 £109

Sakura Long Necklace in Aqua 63700 £200

Sakura Choker Necklace in Aqua 63697 £181

Ricciolo Earrings in Blue 63677 £63