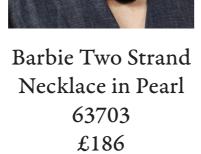

Barbie Eardrop Earrings in Pearl 63679 £48

Barbie Two Strand Necklace in Gold 63704 £186

Barbie Eardrop Earrings in Metallic Pink 63678 £48