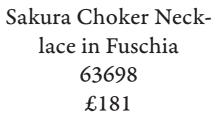

Barbie Eardrop Earrings in Gold 63680 £48

Barbie Eardrop Earrings in Metallic Pink 63678 £48

Barbie Two Strand
Necklace in Metallic
Pink
£186

Sakura Choker Necklace in Lavender 63699 £181

Sakura Eardrop Earrings in Aqua 63692 £109