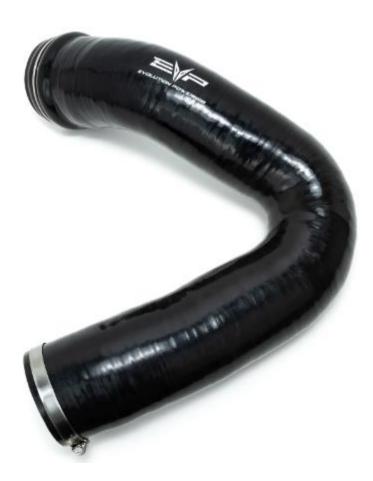

## **INCLUDED PARTS**

(1) XP Turbo/S Reinforced Intake Tube

(2) 80-100 Worm Drive Clamps