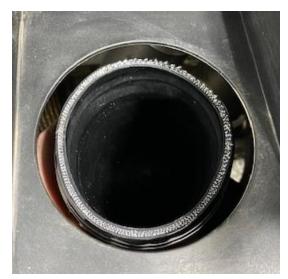

Figure 3

Figure 4

**Step 4:** Remove the metal ring from the EVP intake tube. Fit the intake tube underneath the fender and push through the hole until the second rib protrudes the fender. Reinstall the metal ring.