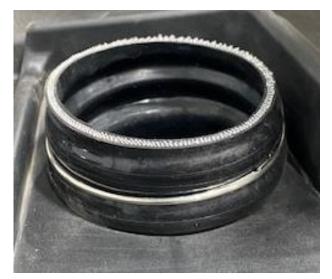

Figure 3

Figure 4

**Step 4:** Remove the metal ring from the EVP intake tube. Fit the intake tube underneath the fender and push through the hole until the second rib protrudes the fender. Reinstall the metal ring.