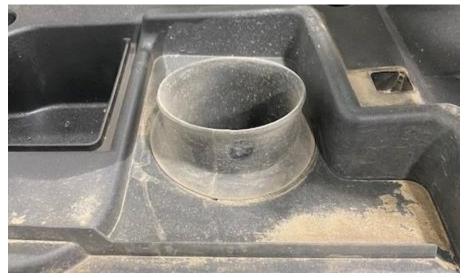

## **REQUIRED TOOLS**

7mm Socket

T-40 Socket

WE'D LOVE TO HEAR FROM YOU - LEAVE A REVIEW & STAY CONNECTED! O f

Step 1: Remove the air intake frog skin plastic using a T-40 socket.

Figure 1

Step 2: Push the OEM intake tube through the bottom of the fender.

Figure 2

WE'D LOVE TO HEAR FROM YOU - LEAVE A REVIEW & STAY CONNECTED! O f

INSTALLATION INSTRUCTIONS

**Step 3:** Loosen the OEM hose clamp holding the intake tube to the airbox. Use a 7mm socket. Remove the OEM intake tube.