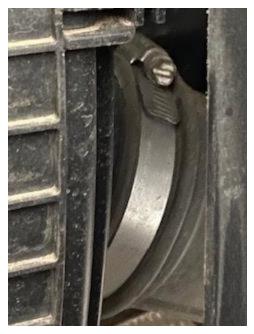

Figure 3

Figure 4

**Step 4:** Remove the metal ring from the EVP intake tube. Fit the intake tube underneath the fender and push through the hole until the second rib protrudes the fender. Reinstall the metal ring.

Figure 5

INSTALLATION INSTRUCTIONS

**Step 5:** Install the EVP intake tube onto the airbox and fasten down with supplied hose clamp. Reinstall the frog skin plastic.

Figure 7