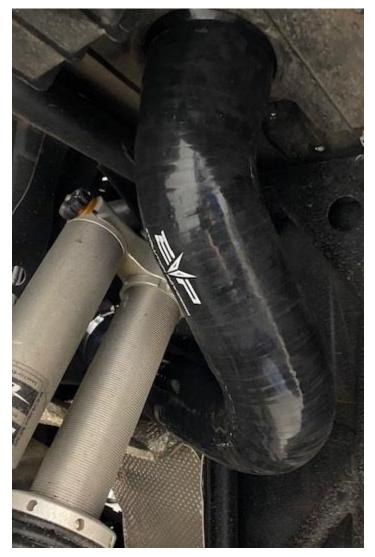

Figure 5

INSTALLATION INSTRUCTIONS

**Step 5:** Install the EVP intake tube onto the airbox and fasten down with supplied hose clamp. Reinstall the frog skin plastic.

Figure 7