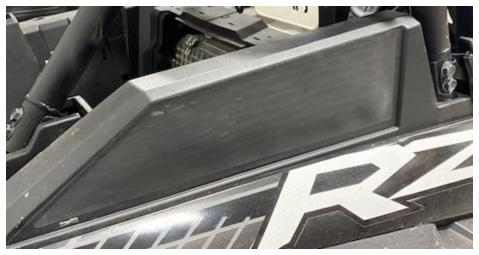

## **REQUIRED TOOLS**

7mm Socket

T-40 Socket

WE'D LOVE TO HEAR FROM YOU - LEAVE A REVIEW & STAY CONNECTED! O f

Step 1: Remove the air intake frog skin plastic using a T-40 socket.

Figure 1

Step 2: Push the OEM intake tube through the bottom of the fender.