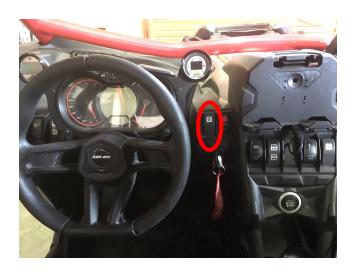

#### **INSTALLATION STEPS:**

**Step 1:** Locate the dash mounted override switch to the right of the steering wheel (circled in red – left figure). Pop the switch out of the dash by pressing from behind and wiggling. If the switch does not pop out easily, press down the four locking tabs while pushing the switch out (two of the tabs are indicated using red arrows, the other two are located on the bottom side of the switch – right figure).