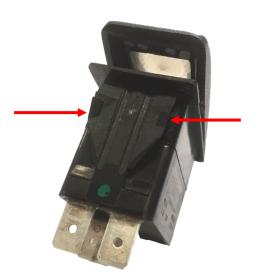

#### **INSTALLATION STEPS:**

**Step 1:** Locate the dash mounted override switch to the right of the steering wheel (circled in red – left figure). Pop the switch out of the dash by pressing from behind and wiggling. If the switch does not pop out easily, press down the four locking tabs while pushing the switch out (two of the tabs are indicated using red arrows, the other two are located on the bottom side of the switch – right figure).