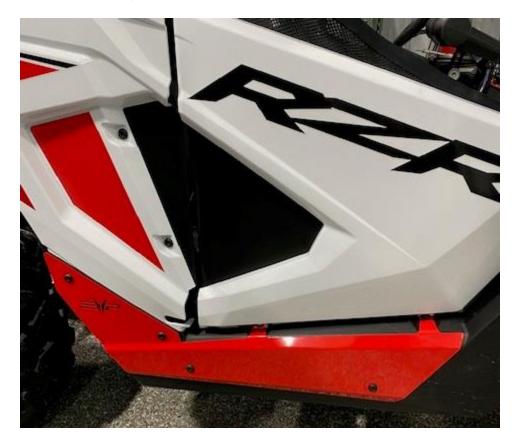

## **INCLUDED PARTS**

(1) Set of Kickplates

**REQUIRED TOOLS** 

T-40 Socket

WE'D LOVE TO HEAR FROM YOU - LEAVE A REVIEW & STAY CONNECTED! O f

Step 1: Remove (6) screws holding the OEM lower plastic to the car. (2) screws are located underneath the door, it helps to open the door.

we'd love to hear from you - leave a review & stay connected! 💿 f 🖒

Step 2: Install the EVP kick plate onto the vehicle. Reuse OEM hardware and fasten down.

Thank you for choosing Evolution Powersports products. If you require further assistance, please call our Tech Support @ (715) 247-3862