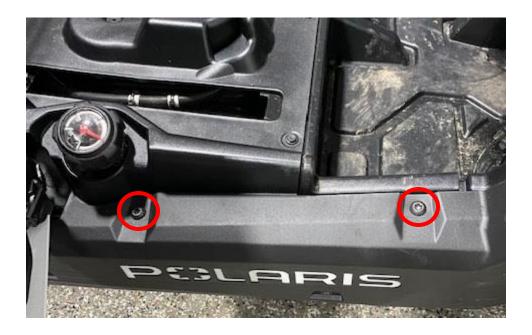

we'd love to hear from you - leave a review & stay connected! 💿 f 🖒

Step 2: Install the EVP kick plate onto the vehicle. Reuse OEM hardware and fasten down.

Thank you for choosing Evolution Powersports products. If you require further assistance, please call our Tech Support @ (715) 247-3862