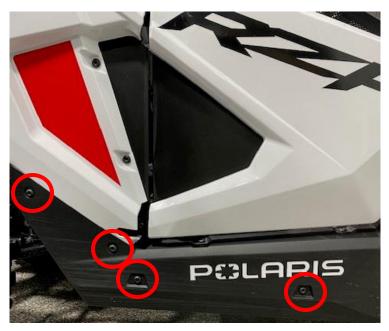

## **INCLUDED PARTS**

(1) Set of Kickplates

**REQUIRED TOOLS** 

T-40 Socket

WE'D LOVE TO HEAR FROM YOU - LEAVE A REVIEW & STAY CONNECTED! O f

Step 1: Remove (6) screws holding the OEM lower plastic to the car. (2) screws are located underneath the door, it helps to open the door.