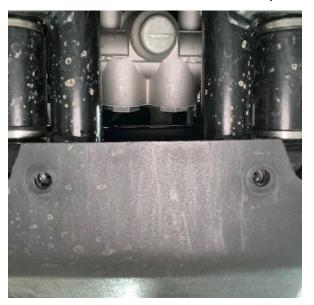

Step 3: Remove (2) screws holding the front clip on. Use a T-40 socket.

**Step 4:** Install the bumper support behind the front clip, make sure the bend goes underneath the brake block. Reinstall the OEM hardware.

INSTALLATION INSTRUCTIONS

**Step 5:** Remove (2) screws underneath the car where the front clip attaches.

**Step 6:** Install the bumper onto the car. Reuse the bottom two screws to mount the bumper to the frame. Use (2) supplied bolts and washers to mount the bumper to the support in the front of the car.