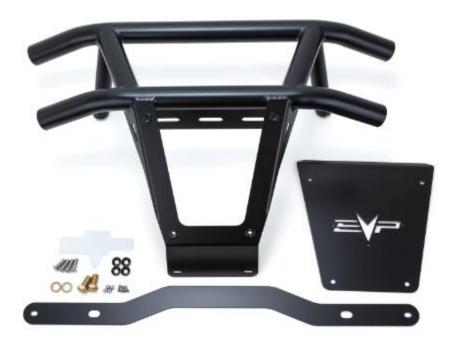

#### **INCLUDED PARTS**

- (1) Front Bumper
- (1) Backer Plate
- (1) Lower Plate
- (1) Hardware Kit

#### **REQUIRED TOOLS**

T-40 Socket

1/16", 1/4" Allen Wrench

1/4" Socket

14mm Socket

INSTALLATION INSTRUCTIONS

**Step 1:** Install the backing plate to the lower plate. Use supplied hardware.

Step 2: Install the lower plate to the front bumper. Use supplied bevel washers and Allen screws.