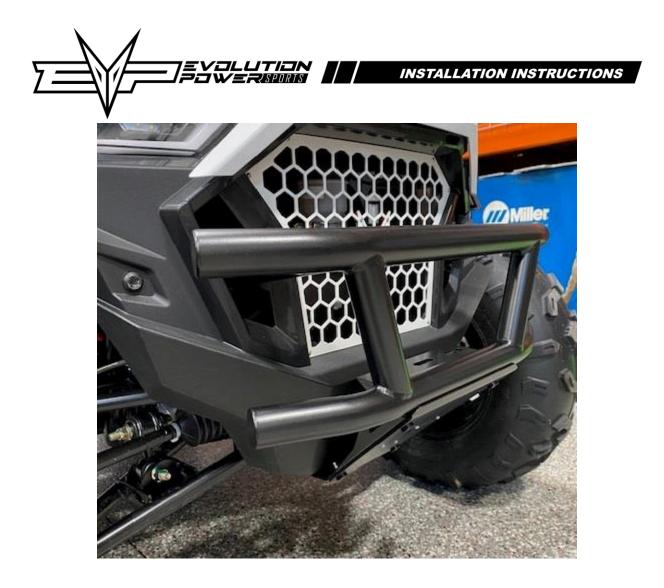

INSTALLATION INSTRUCTIONS

**Step 5:** Remove (2) screws underneath the car where the front clip attaches.

**Step 6:** Install the bumper onto the car. Reuse the bottom two screws to mount the bumper to the frame. Use (2) supplied bolts and washers to mount the bumper to the support in the front of the car.