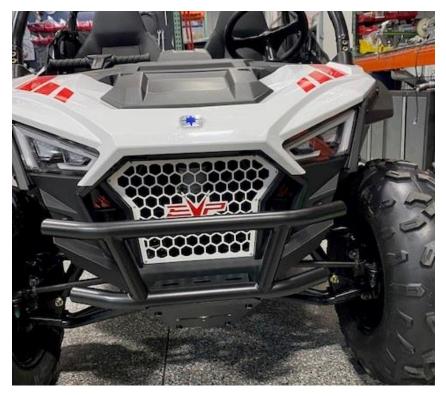

Allen Wrench

1/4" Socket

14mm Socket







INSTALLATION INSTRUCTIONS

**Step 1:** Install the backing plate to the lower plate. Use supplied hardware.



Step 2: Install the lower plate to the front bumper. Use supplied bevel washers and Allen screws.







Step 3: Remove (2) screws holding the front clip on. Use a T-40 socket.



**Step 4:** Install the bumper support behind the front clip, make sure the bend goes underneath the brake block. Reinstall the OEM hardware.







INSTALLATION INSTRUCTIONS

**Step 5:** Remove (2) screws underneath the car where the front clip attaches.



**Step 6:** Install the bumper onto the car. Reuse the bottom two screws to mount the bumper to the frame. Use (2) supplied bolts and washers to mount the bumper to the support in the front of the car.







# Thank you for choosing Evolution Powersports products. If you require further assistance, please call our Tech Support @ (715) 247-3862

**Note:** This product is exempt from the emission standards and related requirements of 40 C.F.R. § 1051 as provided by 40 C.F.R. § 1051.620, and California law [e.g., vehicle code§§ 27156 and 38391]. This product is sold only for use in connection with EPA certified, purpose-built, nonroad vehicles used solely for closed course, nonroad competition/racing and not used for any recreational purpose or on public highways or right of ways maintained by and open to the public. This product is sold only in connection with machines that do not fall under state and/or federal noise or emission standards/regulations. Purchasers who/that purchase this pro