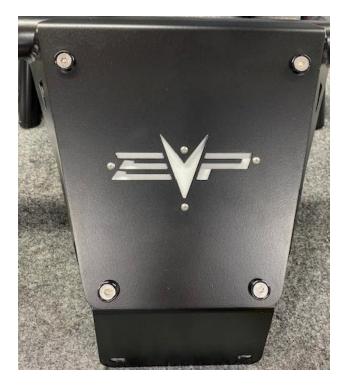

#### **REQUIRED TOOLS**

T-40 Socket

1/16", 1/4" Allen Wrench

1/4" Socket

14mm Socket

INSTALLATION INSTRUCTIONS

**Step 1:** Install the backing plate to the lower plate. Use supplied hardware.

Step 2: Install the lower plate to the front bumper. Use supplied bevel washers and Allen screws.