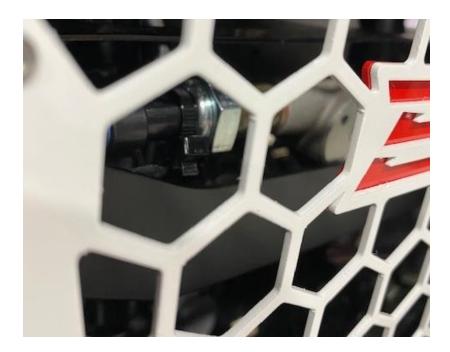

Step 3: Remove (2) screws holding the front clip on. Use a T-40 socket.

**Step 4:** Install the bumper support behind the front clip, make sure the bend goes underneath the brake block. Reinstall the OEM hardware.

INSTALLATION INSTRUCTIONS

**Step 5:** Remove (2) screws underneath the car where the front clip attaches.

**Step 6:** Install the bumper onto the car. Reuse the bottom two screws to mount the bumper to the frame. Use (2) supplied bolts and washers to mount the bumper to the support in the front of the car.