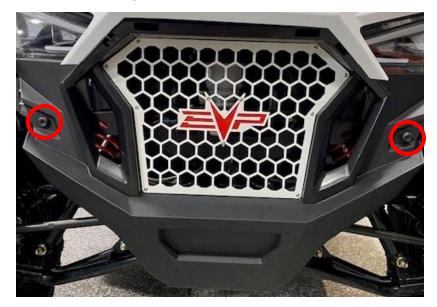

Step 3: Remove (2) screws holding the front clip on. Use a T-40 socket.

**Step 4:** Install the bumper support behind the front clip, make sure the bend goes underneath the brake block. Reinstall the OEM hardware.

INSTALLATION INSTRUCTIONS

**Step 5:** Remove (2) screws underneath the car where the front clip attaches.

**Step 6:** Install the bumper onto the car. Reuse the bottom two screws to mount the bumper to the frame. Use (2) supplied bolts and washers to mount the bumper to the support in the front of the car.