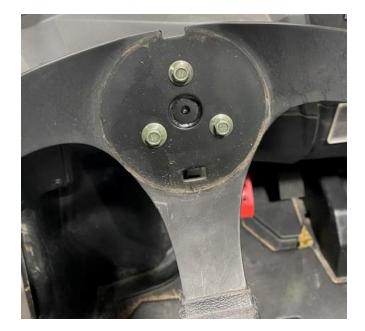

## **REQUIRED TOOLS**

8mm Socket

**Blue Loctite** 

Allen/torx sockets

Step 1: Remove the OEM steering wheel hub cap. Clip on the top.

Step 2: Remove the (3) steering wheel screws using a 8mm socket.

WE'D LOVE TO HEAR FROM YOU - LEAVE A REVIEW & STAY CONNECTED! O f