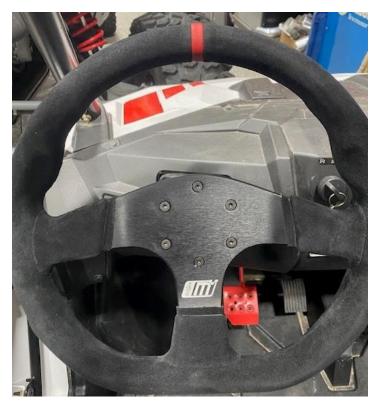

## RZR 200 EVP Steering Wheel Kit

## **INCLUDED PARTS**

- (1) EVP Steering Wheel
- (1) Steering Wheel Adaptor
- (3) M6x16mm Torx Screws
- (6) M4 Torx Screws

**Step 3:** Remove the OEM steering wheel. Install the EVP steering wheel adaptor. Use blue Loctite on the threads of the Torx flat head screws.

**Step 4:** Install the steering wheel to the adaptor using supplied (6) screws. Use blue Loctite to on threads.