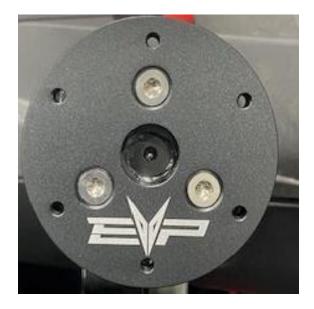

**Step 3:** Remove the OEM steering wheel. Install the EVP steering wheel adaptor. Use blue Loctite on the threads of the Torx flat head screws.

**Step 4:** Install the steering wheel to the adaptor using supplied (6) screws. Use blue Loctite to on threads.