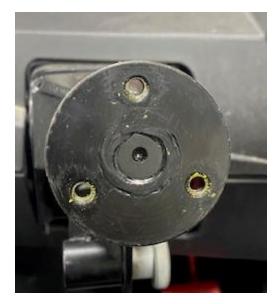

**Step 3:** Remove the OEM steering wheel. Install the EVP steering wheel adaptor. Use blue Loctite on the threads of the Torx flat head screws.

**Step 4:** Install the steering wheel to the adaptor using supplied (6) screws. Use blue Loctite to on threads.