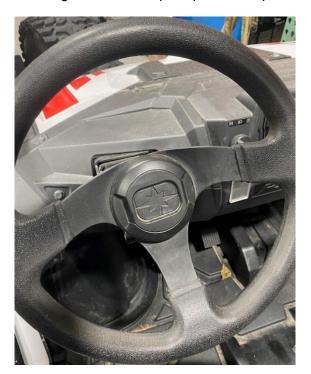

## **REQUIRED TOOLS**

8mm Socket

**Blue Loctite** 

Allen/torx sockets

Step 1: Remove the OEM steering wheel hub cap. Clip on the top.

Step 2: Remove the (3) steering wheel screws using a 8mm socket.

WE'D LOVE TO HEAR FROM YOU - LEAVE A REVIEW & STAY CONNECTED! O f