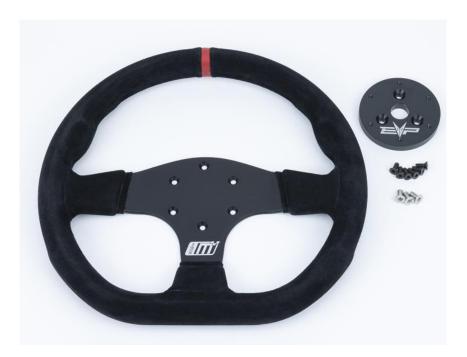

## **INCLUDED PARTS**

- (1) EVP Steering Wheel
- (1) Steering Wheel Adaptor
- (3) M6x16mm Torx Screws
- (6) M4 Torx Screws