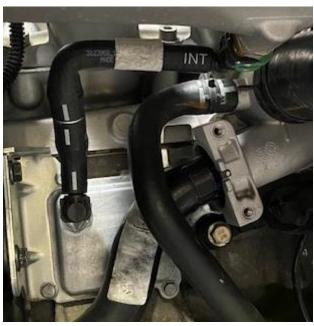

Figure 2

**Step 2:** Locate the engine breather hose going to the plenum (which is currently removed). Remove the hose from the engine. Remove the longer piece of hose. Keep the small piece with the connector and one-way-ball valve. Reconnect the small piece to the engine.

Figure 3 Figure 4

**Step 3:** Install the catch can hose. The "Y" portion of the hose will go to the small connector on the engine and the valve cover.

Figure 5

Figure 6

Figure 7

Step 4: If you're NOT running a blow off valve, install supplied 5/16" cap and 13.3mm pinch clamp on the plenum brass quick disconnect.