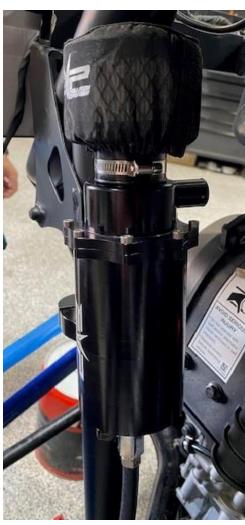

## Pro R Catch Can

**Step 1:** Install the catch can on the left-rear frame. Tighten down the clamp around the tube frame. The port on the cap will face the engine bay. Install the 1/4" rubber hose to the barb located on the bottom of the catch can. Run it down into the belly pan.