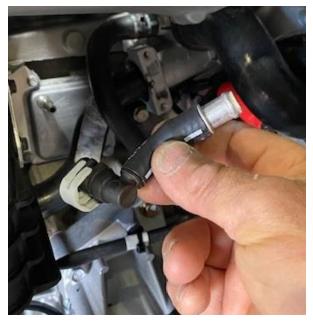

Figure 2

**Step 2:** Locate the engine breather hose going to the plenum (which is currently removed). Remove the hose from the engine. Remove the longer piece of hose. Keep the small piece with the connector and one-way-ball valve. Reconnect the small piece to the engine.