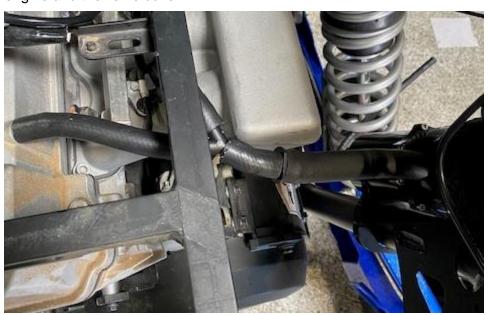

Figure 3 Figure 4

**Step 3:** Install the catch can hose. The "Y" portion of the hose will go to the small connector on the engine and the valve cover.

Figure 5

Figure 6

Figure 7

Step 4: If you're NOT running a blow off valve, install supplied 5/16" cap and 13.3mm pinch clamp on the plenum brass quick disconnect.