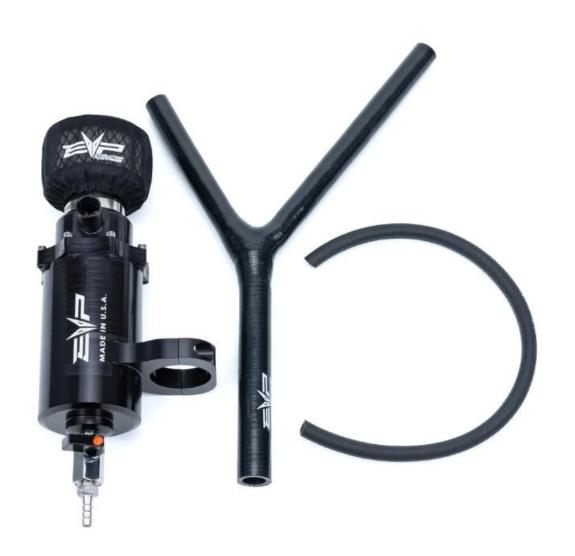

## **INCLUDED PARTS**

- (1) EVP Breather Tube
- (1) 13.3mm Pinch Clamp
- (1) Pro R Catch Can Assembly
- (2) 22mm Pinch Clamps

## **REQUIRED TOOLS**

6mm Allen and Screwdriver

Pinch Clamp Tool

Cutter/Pliers