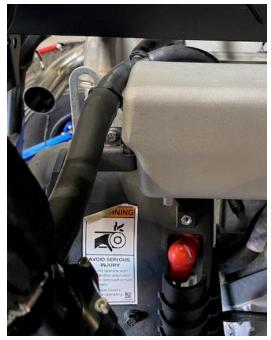

Figure 3 Figure 4

**Step 3:** Install the catch can hose. The "Y" portion of the hose will go to the small connector on the engine and the valve cover.

Figure 5

Figure 6

Figure 7

Step 4: If you're NOT running a blow off valve, install supplied 5/16" cap and 13.3mm pinch clamp on the plenum brass quick disconnect.