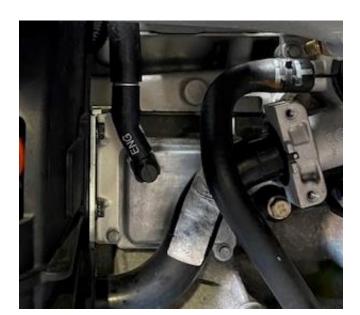

Figure 3 Figure 4

**Step 3:** Install the catch can hose. The "Y" portion of the hose will go to the small connector on the engine and the valve cover.

Figure 5

Figure 6

Figure 7

Step 4: If you're NOT running a blow off valve, install supplied 5/16" cap and 13.3mm pinch clamp on the plenum brass quick disconnect.