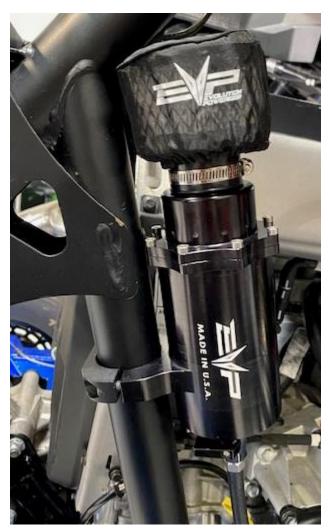

## Pro R Catch Can

**Step 1:** Install the catch can on the left-rear frame. Tighten down the clamp around the tube frame. The port on the cap will face the engine bay. Install the 1/4" rubber hose to the barb located on the bottom of the catch can. Run it down into the belly pan.