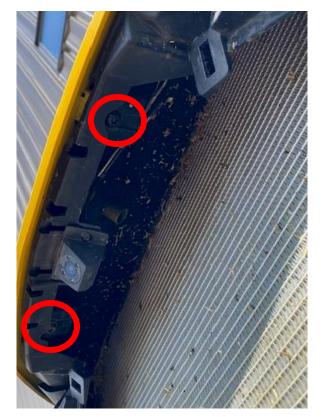

Figure 1

**Step 2:** Remove the OEM grille by pulling straight out, out of (4) clips.

Figure 2

Step 3: Remove (2) T-30 screws on lower part of grille.

Figure 3

**Step 4:** Remove (2) T-30 screws on the upper part of the grille.