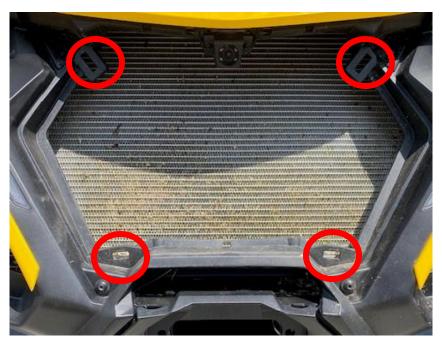

Figure 1

**Step 2:** Remove the OEM grille by pulling straight out, out of (4) clips.

Figure 2

Step 3: Remove (2) T-30 screws on lower part of grille.

Figure 3

**Step 4:** Remove (2) T-30 screws on the upper part of the grille.