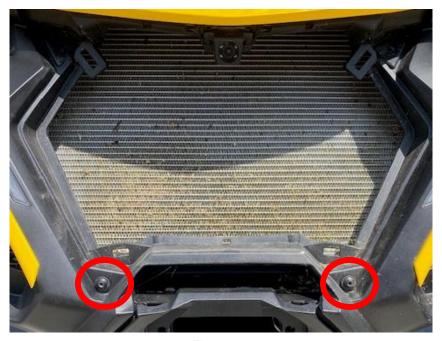

Figure 3

**Step 5:** Install the upper part of the grille first, making sure it's above the black plastic but below the nutsert in the hood plastic. Use supplied M6 hardware, reuse the OEM washers for the top. Reuse the OEM hardware for below.