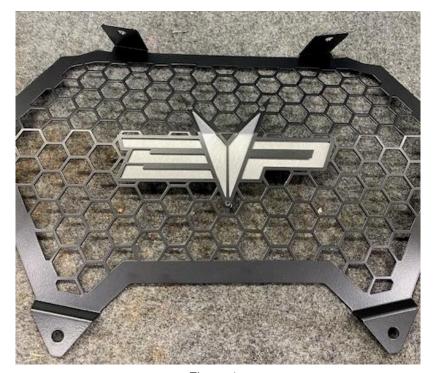

## **INCLUDED PARTS**

| (1) Front grille, Black |
|-------------------------|
| (1) Backer Plate, Raw   |
| (3) M4 Screw            |
| (3) M4 Nyloc Nut        |
| (2) M6 Screw            |

## **REQUIRED TOOLS**

| 7mm Socket        |  |
|-------------------|--|
| T-30, T-15 Socket |  |
| 4mm Allen         |  |
|                   |  |

Step 1: Install the backer plate to the grille, use M4 hardware. Use a 7mm socket and T15.