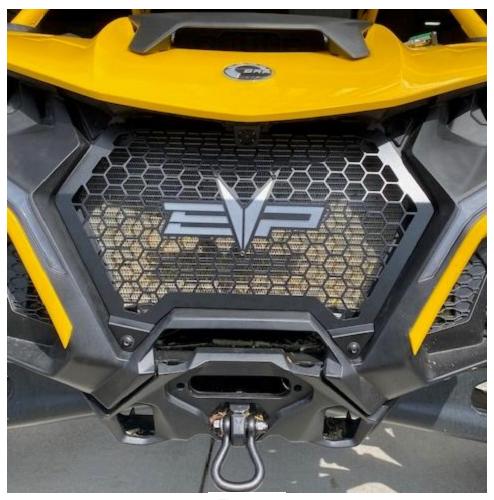

## Maverick R Front Grille Assembly

SKU(s): 925FC0752

Figure 3

**Step 5:** Install the upper part of the grille first, making sure it's above the black plastic but below the nutsert in the hood plastic. Use supplied M6 hardware, reuse the OEM washers for the top. Reuse the OEM hardware for below.