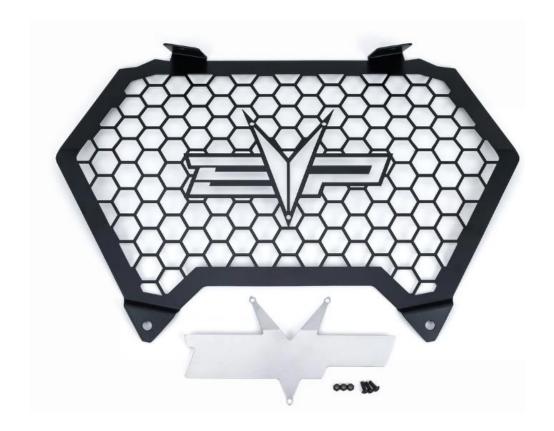

## **INCLUDED PARTS**

| (1) Front grille, Black |
|-------------------------|
| (1) Backer Plate, Raw   |
| (3) M4 Screw            |
| (3) M4 Nyloc Nut        |
| (2) M6 Screw            |

## **REQUIRED TOOLS**

| 7mm Socket        |  |
|-------------------|--|
| T-30, T-15 Socket |  |
| 4mm Allen         |  |
|                   |  |

Step 1: Install the backer plate to the grille, use M4 hardware. Use a 7mm socket and T15.