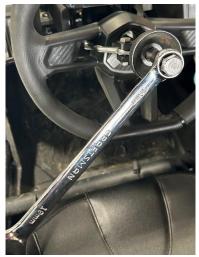

## **INSTALLATION STEPS:**

**Step 1 -** Use a flat blade screwdriver to remove the center steering wheel Cover.

Step 2 - Use a 24mm socket and ratchet to remove the steering wheel nut.

**Step 3 -** Install the steering wheel puller that is appropriate for your steering wheel and remove the wheel.