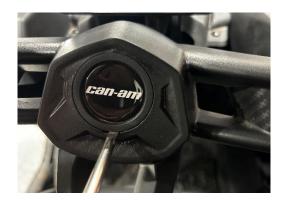

## **INSTALLATION STEPS:**

**Step 1 -** Use a flat blade screwdriver to remove the center steering wheel Cover.

Step 2 - Use a 24mm socket and ratchet to remove the steering wheel nut.

**Step 3 -** Install the steering wheel puller that is appropriate for your steering wheel and remove the wheel.