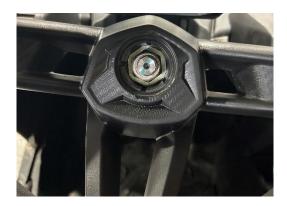

## **INSTALLATION STEPS:**

**Step 1 -** Use a flat blade screwdriver to remove the center steering wheel Cover.

Step 2 - Use a 24mm socket and ratchet to remove the steering wheel nut.

**Step 3 -** Install the steering wheel puller that is appropriate for your steering wheel and remove the wheel.

**Note:** It may be necessary to heat the center steering wheel hub with a heat gun to expand the material to ease removal.

**Step 4 -** Clean the steering shaft splines and install the splined couple on the steering shaft so the letters face the driver.