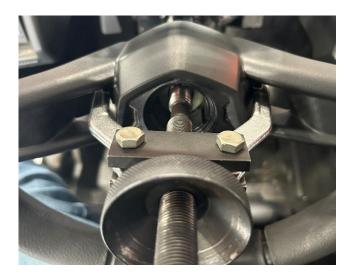

## **INSTALLATION STEPS:**

**Step 1 -** Use a flat blade screwdriver to remove the center steering wheel Cover.

Step 2 - Use a 24mm socket and ratchet to remove the steering wheel nut.

**Step 3 -** Install the steering wheel puller that is appropriate for your steering wheel and remove the wheel.

**Note:** It may be necessary to heat the center steering wheel hub with a heat gun to expand the material to ease removal.

**Step 4 -** Clean the steering shaft splines and install the splined couple on the steering shaft so the letters face the driver.

**Step 5 -** Install the coupler nut so the machined surface faces the splined coupler and torque to **66 Ft Lbs. (Polaris) and 44Ft Lbs. (Can Am)**.

**Step 6 -** Pull up on the black collar, align the splines with from the quick release hub with the splined coupler. Release the collar and make sure the hub has clicked into position.