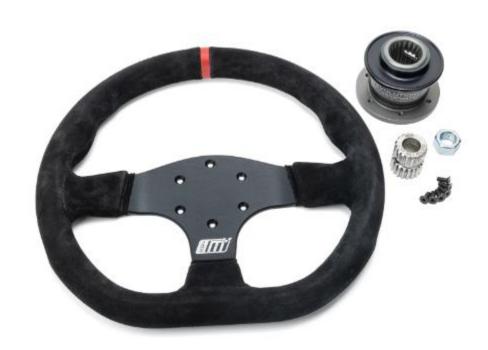

## EVP Steering Wheel and Quick Release Hub Kit

SKU(s): 925FC0265, 925FU0274

## **INCLUDED PARTS**

(1) Steering Wheel

(1) Quick Release Hub Kit