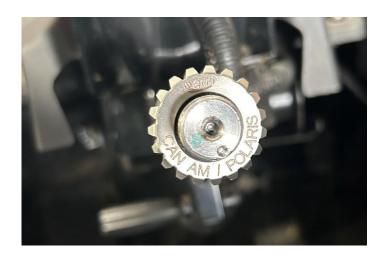

**Note:** It may be necessary to heat the center steering wheel hub with a heat gun to expand the material to ease removal.

**Step 4 -** Clean the steering shaft splines and install the splined couple on the steering shaft so the letters face the driver.

**Step 5 -** Install the coupler nut so the machined surface faces the splined coupler and torque to **66 Ft Lbs. (Polaris) and 44Ft Lbs. (Can Am)**.

**Step 6 -** Pull up on the black collar, align the splines with from the quick release hub with the splined coupler. Release the collar and make sure the hub has clicked into position.