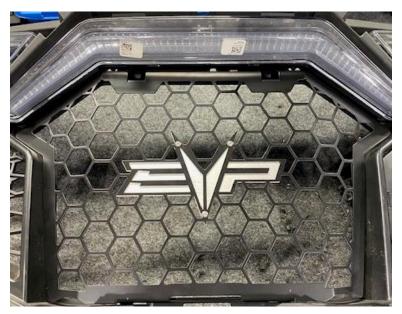

## EVP Front Grille for Pro XP, Turbo R & Pro R

SKU(s): 925FP0208 (Single Grille), 925FP0207 (Three Grilles)