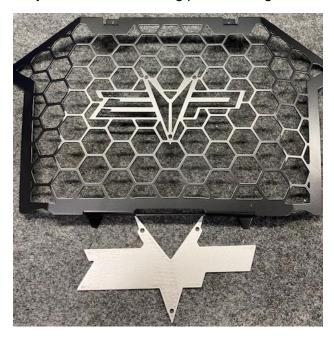

## **REQUIRED TOOLS**

| Push Dart Tool     |
|--------------------|
| T-40 Socket        |
| 1/16" Allen Wrench |
| 1/4" Socket        |
| 7/64" Drill Bit    |

**Step 1:** Install the backing plate to the grille, use supplied hardware.