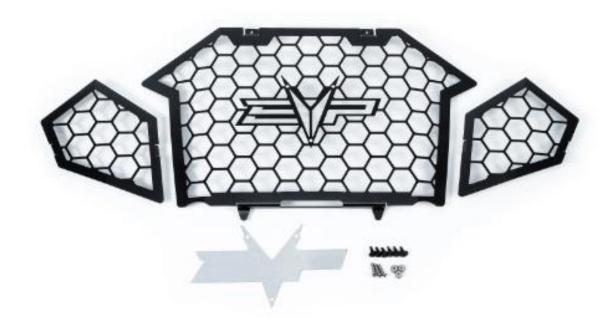

## EVP Front Grille for Pro XP, Turbo R & Pro R

SKU(s): 925FP0208 (Single Grille), 925FP0207 (Three Grilles)

## **INCLUDED PARTS**

| (1) Grille        |
|-------------------|
| (1) Backing Plate |
| (1) Hardware Kit  |