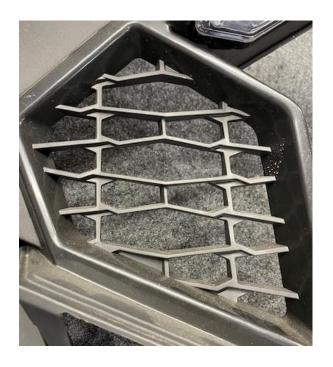

## **REQUIRED TOOLS**

| Push Dart Tool     |
|--------------------|
| T-40 Socket        |
| 1/16" Allen Wrench |
| 1/4" Socket        |
| 7/64" Drill Bit    |

**Step 1:** Install the backing plate to the grille, use supplied hardware.

**Step 2:** If replacing just the center grille, unclip the OEM grille from the top two tabs, remove grille. Install the new grille and drill two 5/64" piolet holes and install supplied hardware using a philips screwdriver.