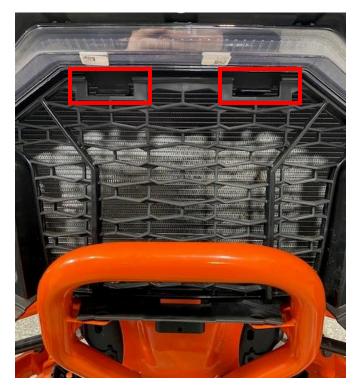

**Step 2:** If replacing just the center grille, unclip the OEM grille from the top two tabs, remove grille. Install the new grille and drill two 5/64" piolet holes and install supplied hardware using a philips screwdriver.