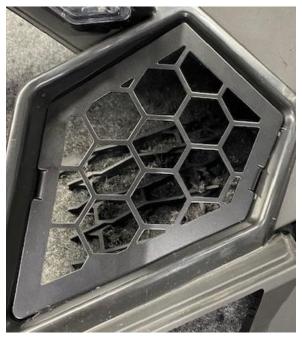

**Step 2:** If replacing just the center grille, unclip the OEM grille from the top two tabs, remove grille. Install the new grille and drill two 5/64" piolet holes and install supplied hardware using a philips screwdriver.

WE'D LOVE TO HEAR FROM YOU - LEAVE A REVIEW & STAY CONNECTED! ⊙ f ♂

**Step 3:** If you are replacing the two side grilles, you can overlay the new grilles on the OEM grilles or cut out the OEM grilles. For these instructions we removed the front clip and cut out the side grilles. Again use a 5/64" drill bit for piolet holes for mounting the grille inserts.