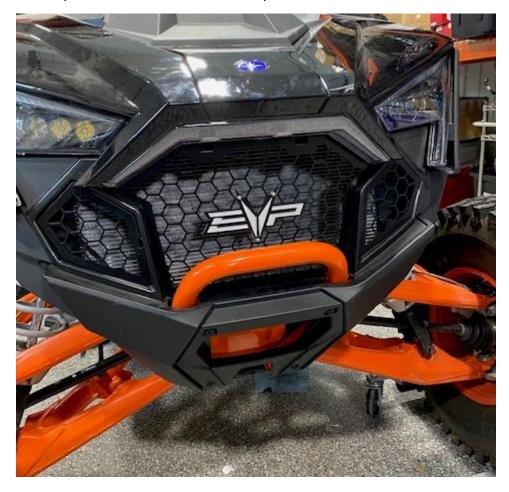

**Step 4:** Reinstall the front clip if you removed it for installation. You DO NOT need to remove the front clip, it makes it easier to trim the plastic.

Thank you for choosing Evolution Powersports products. If you require further assistance, please call our Tech Support @ (715) 247-3862