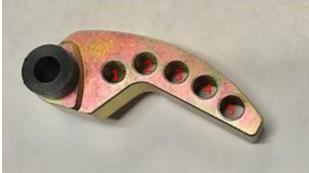

## **REQUIRED TOOLS**

10mm Socket

Allen Wrenches

|                  | Stage 1 (28-30" Tire) | STAGE 1 (30+" Tire) |
|------------------|-----------------------|---------------------|
| PRIMARY SPRING   | Stock 50/250          | Stock 50/250        |
| HOLE 1           | 0                     | 0                   |
| HOLE 2           | 2. 1/4" ss            | 2. 1/4" ss          |
| HOLE 3           | 2. 1/4" ss            | 2. 1/4" ss          |
| HOLE 4           | 2. 3/16" ss           | 0                   |
| HOLE 5           | 0                     | 0                   |
| SECONDARY SPRING | Stock 190/341         | Stock 190/341       |
| HELIX            | Stock 42-71           | Stock 42-71         |
| OPERATING RPM    | 8300-8400             | 8300-8400           |

NOTE: Always install a set screw on both sides of the weight arm. Install the screws with the provided blue thread locking agent. Make sure the screws are installed with an equal amount of thread engagement.