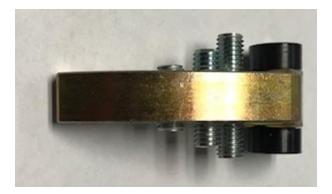

NOTE: Always install a set screw on both sides of the weight arm. Install the screws with the provided blue thread locking agent. Make sure the screws are installed with an equal amount of thread engagement.