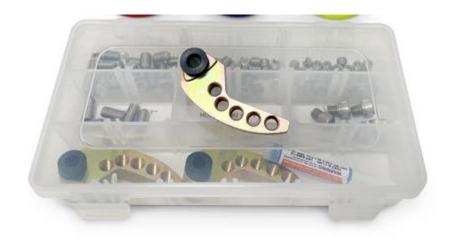

## **INCLUDED PARTS**

(1) Shift-Tek Weight Kit

NOTE: Always install a set screw on both sides of the weight arm. Install the screws with the provided blue thread locking agent. Make sure the screws are installed with an equal amount of thread engagement.