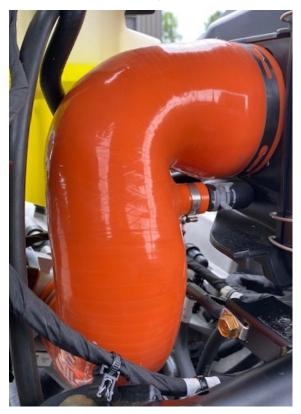

WE'D LOVE TO HEAR FROM YOU - LEAVE A REVIEW & STAY CONNECTED! O f d

INSTALLATION INSTRUCTIONS

**Step 5:** Install the new EVP silicone intake tube. Reinstall the valve cover breather hose and clamp. Tighten down both the throttle body and air box clamps.