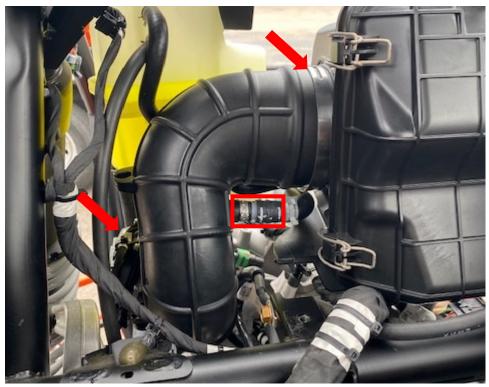

WE'D LOVE TO HEAR FROM YOU - LEAVE A REVIEW & STAY CONNECTED! O f d

INSTALLATION INSTRUCTIONS

**Step 5:** Install the new EVP silicone intake tube. Reinstall the valve cover breather hose and clamp. Tighten down both the throttle body and air box clamps.