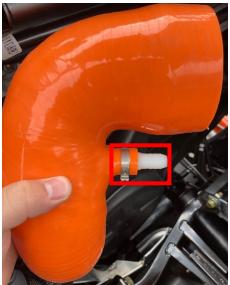

**Step 4:** Remove the OEM intake tube. Remove the valve cover barb from the OEM tube and place it into the EVP silicone tube. Crimp the supplied pinch clamp holding the barb in place. Reuse the two OEM hose clamps.