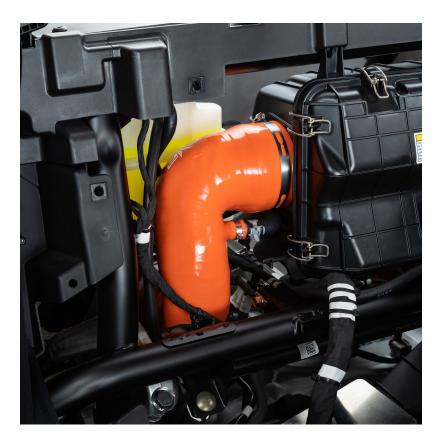

WE'D LOVE TO HEAR FROM YOU - LEAVE A REVIEW & STAY CONNECTED! O f J

INSTALLATION INSTRUCTIONS

**Step 3:** Remove the valve cover hose from the intake tube barb. With an 8mm socket or screwdriver, loosen both clamps holding the intake tube to the air box and throttle body.

**Step 4:** Remove the OEM intake tube. Remove the valve cover barb from the OEM tube and place it into the EVP silicone tube. Crimp the supplied pinch clamp holding the barb in place. Reuse the two OEM hose clamps.