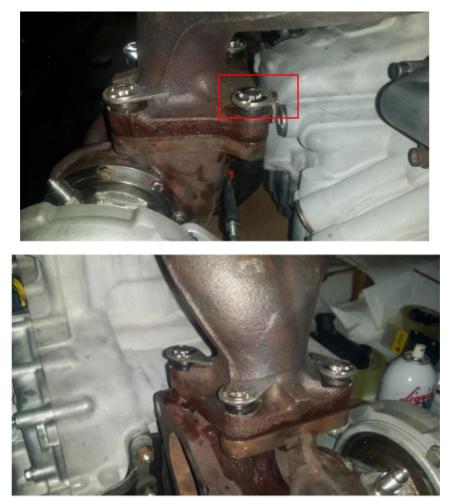

## Installation Steps:

**Step 1:** The tab for the rear PTO bolt will need to be bent over prior to installation. (Figure 1)

Step 2: Install bolts with a washer underneath the header.

Step 3: Torque the bolts and install the locking tabs.

Step 4: Install the "C" clips on each bolt.

WE'D LOVE TO HEAR FROM YOU - LEAVE A REVIEW & STAY CONNECTED! O f d

Thank you for choosing Evolution Powersports products. If you require further assistance, please call our Tech Support @ (715) 247-3862