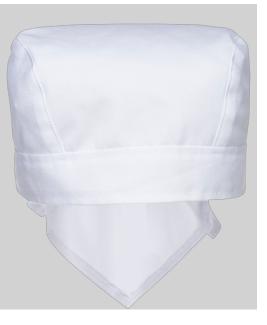

# S904 - Mesh Air Pro Bandana

Collection: Chefswear

Range: Chefswear

**Shell Fabric:** Kingsmill with Texpel Finish: 65% Polyester, 35% Cotton 190g

**Contrast Fabric:** MeshAir Pro: 100% Polyester Mesh g

#### **Product information**

Modern and lightweight this bandana keeps the wearer cool thanks to the MeshAir Pro side panels. Easily adjustable ties offer a comfortable fit.

#### Features

- Durable polycotton fabric with Texpel stain resistant finish
- Premium stain resistant finish repels oil, water and grime
- Cooling mesh fabric for increased breathability
- Non shrinking to ensure that this style maintains its shape wash after wash
- Two ties at the back for a secure fit