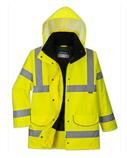

## S360 - HI-VIS WOMEN'S TRAFFIC JACKET

is in conformity with the provisions of PPE Regulation (EU) 2016/425 (Cat II) and satisfies the essential health and safety requirements set out in Annex II and the relevant harmonised standard(s):