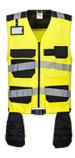

## PW308 - PW3 HI-VIS CLASS 1 TOOL VEST

is in conformity with the provisions of PPE Regulation (EU) 2016/425 (Cat I) and satisfies the essential health and safety requirements set out in Annex I and the relevant harmonised standard(s):