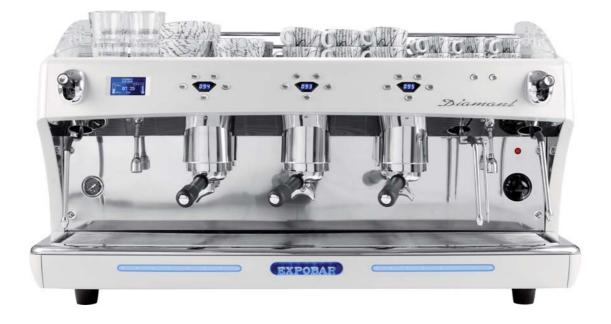

## **EXPOBAR DIAMANT**

It's a espresso coffee machine specially suitable for the most demanding baristas. Its design, high performance and its size will surely surprise you.

EXPOBAR DIAMANT is available in single version or with independent boilers per brewing group. The 3group 4 boiler model is unique in the market!!! It is also equipped with an advanced system of temperature control, through PID technology, which results in an extremely precise control of temperature and an absolute stability.

## **FEATURES**

- Only available in 2 and 3 groups
- Graphic advertising display
- Retroillumination with 7 different colours
- Electronic handling
- 11.5 litres boiler for 2 groups
- 17.5 litres boiler for 3 groups
- Independent 1.5 litres boiler per group (optional)
- 2 hot water outlets
- 2 steam taps and 1 steam tap with temperature probe
- Customized colour (on request)