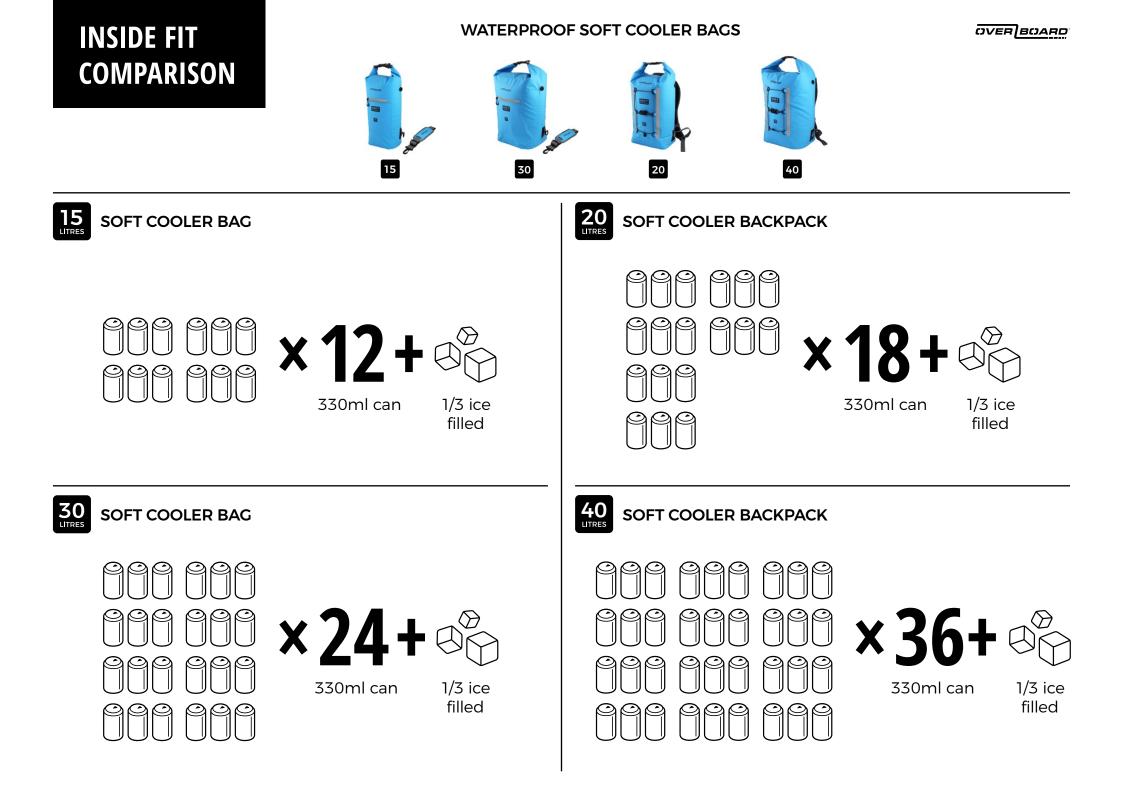

## KEY FEATURES COMPARISON

| Litre sizes                          | 15                | 30                | 20                | 40                |
|--------------------------------------|-------------------|-------------------|-------------------|-------------------|
| Waterproof rating                    | <b>3</b> IP66     | <b>3</b> IP66     | <b>3</b> IP66     | <b>3</b> IP66     |
| Drinks holding capacity - 330ml      | 12 cans + 1/3 ice | 24 cans + 1/3 ice | 18 cans + 1/3 ice | 36 cans + 1/3 ice |
| Traditional roll-top seal            | ✓                 | ✓                 | ✓                 | ✓                 |
| Dual layered Insulating foam core    | ✓                 | ✓                 | ✓                 | ✓                 |
| BPA free food & drink safe lining    | ✓                 | ✓                 | ✓                 | ✓                 |
| Anti-roll flat base design           | ✓                 | ✓                 | ✓                 | ✓                 |
| PVC construction                     | ✓                 | ✓                 | ✓                 | $\checkmark$      |
| Welded construction                  | ✓                 | ✓                 | ✓                 | ✓                 |
| Air purge valve                      | ✓                 | ✓                 | ✓                 | $\checkmark$      |
| Reflective strips                    | ✓ ×1              | ✓ ×1              | ✓ ×2              | ✓ ×2              |
| Bottle opener with carabiner         | $\checkmark$      | ✓                 | ✓                 | $\checkmark$      |
| Weatherproof front zip pocket - IP65 | ✓                 | ✓                 |                   |                   |
| Front bungee system                  |                   |                   | ✓                 | ✓                 |
| D-rings                              |                   |                   | ✓ ×6              | ✓ ×6              |
| Top carry handle                     |                   |                   | ✓                 | ✓                 |
| Adjustable shoulder strap            | ✓                 | ✓                 |                   |                   |
| Waterproof air flow straps           |                   |                   | ✓                 | ✓                 |
| Sternum whistle buckle               |                   |                   | ✓                 | ✓                 |