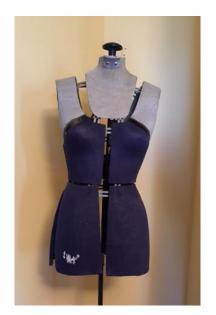

**Original form** 

**Custom form** 

## A dress form can be a useful tool during garment construction and design but how do you get one to fit you?

In this workshop you will learn to enhance your dress form to fit all your curves and scallops! During this workshop, a Certified Palmer/Pletsch Sewing Instructor will guide you thru the process. You will:

- Access your overall body silhouette
- Pad out necessary areas (& laugh along the way!)
- Create a dress form cover
- Learn how to change your dress form as your body changes