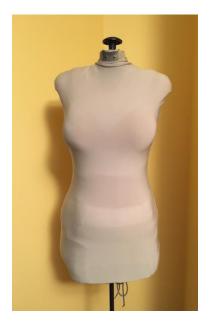

**Original form** 

**Custom form** 

## A dress form can be a useful tool during garment construction and design but how do you get one to fit you?

In this workshop you will learn to enhance your dress form to fit all your curves and scallops! During this workshop, a Certified Palmer/Pletsch Sewing Instructor will guide you thru the process. You will:

- Access your overall body silhouette
- Pad out necessary areas (& laugh along the way!)
- Create a dress form cover
- Learn how to change your dress form as your body changes