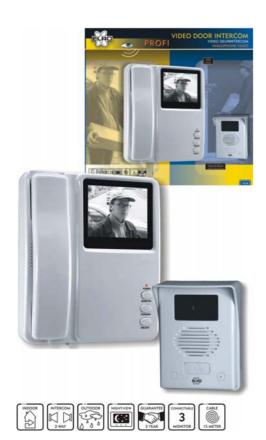

## VD58: Video Door Entry System.

## VIDEO DOOR INTERCOM

- \* Audiovisual contact with your visitor before opening the door.
- \* CCD camera with bell button.
- \* Intercom.
- \* Autofocus camera with connection for electric door opener.
- \* Night vision via infrared lighting.
- \* Sabotage safe through alarm signal 15m 8-core connection cable included.
- \* Monitor with handset for wall mounting.
- \* Sharp image and brightness setting.
- \* Operation of electric door opener.
- \* Panic signal for unwanted visitors.
- \* Additional monitor VD58M connectable.
- \* Video connection for recording.
- \* Cable extension with VD58V.