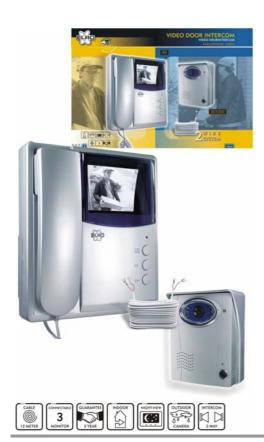

## VIDEO DOOR INTERCOM, 2-WIRE SYSTEM

- \* Replaces the existing door bell installation.
- \* Audiovisual contact with your visitor before opening the door.
- \* Heavy duty metal CCD outdoor camera with bell button.
- \* Autofocus camera, with connection for electric door opener.
- \* Night vision via infrared lighting.
- \* 12m 2-core connection wire included, the wiring of existing bell installation can be used for connecting the camera.
- \* Alu look monitor with handset for wall mounting.
- \* Sharp image and brightness setting.
- \* Operation of electric door opener.
- \* Intercom.
- \* Panic signal for unwanted visitors.