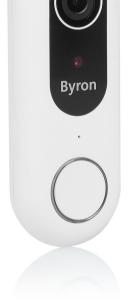

## Wired Wi-Fi video doorbell

Full HD 1080p camera - 8-24 volt input

Wi Fi

Receive notifications on your smartphone and see, hear and speak to your visitors. Quick and easy to set up, this wifi video doorbell includes a free app, unlimited photo/video storage and the best video doorbell basics at an affordable price.

Motion detection Yes Type of cable installation 2-wire 8-24V Input Camera resolution 1920 x 1080 (Full HD) BY Home App name 1 Megapixel RTOS sensor Camera sensor type 0.5-1 m Night vision Type of Wi-Fi network Wi-Fi 802.11b/g/n 2,4 GHz SD card slot Yes No Door lock release button Melody selection In app Compatible Byron DBY series View angle horizontal 100 ° 90 ° View angle vertical Main material Plastic Automatic photo/video recording Yes Illuminated push button Yes IP44 IP rating