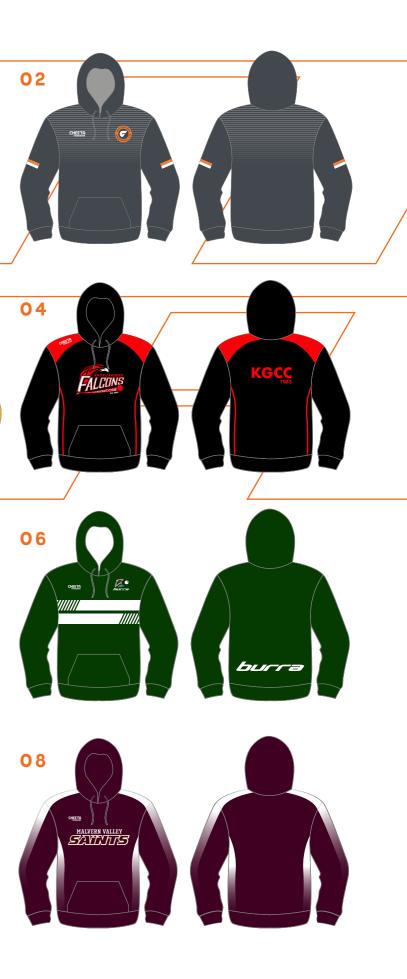

# CONTENTS

04 06 08

SUBLIMATED CUT AND SEW CATALOGUE

Our custom sublimated hoodies are a great way to express your club or businesses unique style. Sublimation allows you to create a hoodie with any design you like, from bold graphics to intricate patterns. Any design is possible with our sublimated hoodie option, this includes unlimited logos, custom names, or numbers. After a hoodie that is more tailored? Feel free to contact us and we would be happy to put together a more bespoke design!