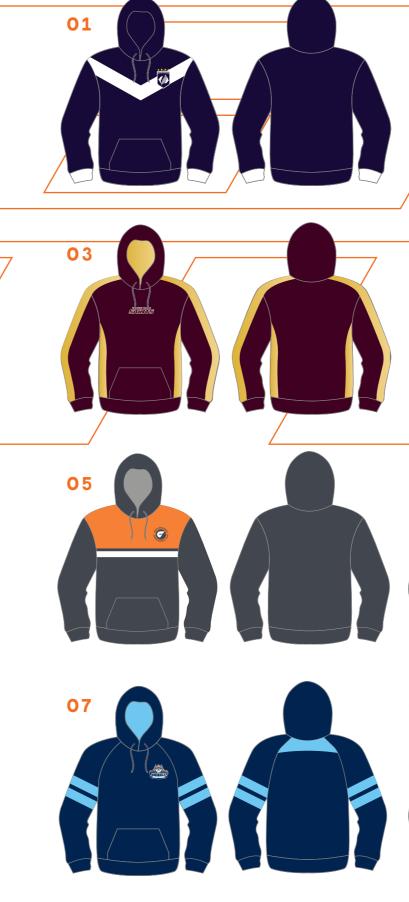

01

03

05

07

77 👳

WHITTLESEA EAGLES

KBH

## CUSTOM CUT AND SEW HOODIES

V

YMCA

CHEETA

Our cut and sew hoodies are constructed from multiple panels, giving the garment a more traditional feel compared to the sublimated hoodies. This allows for a wide range of design options, from colour blocking to piping and sublimated panels. With embroidered logo options, plenty of colours to choose from and many designs available, be sure to get the perfect hoodie for your club or business.