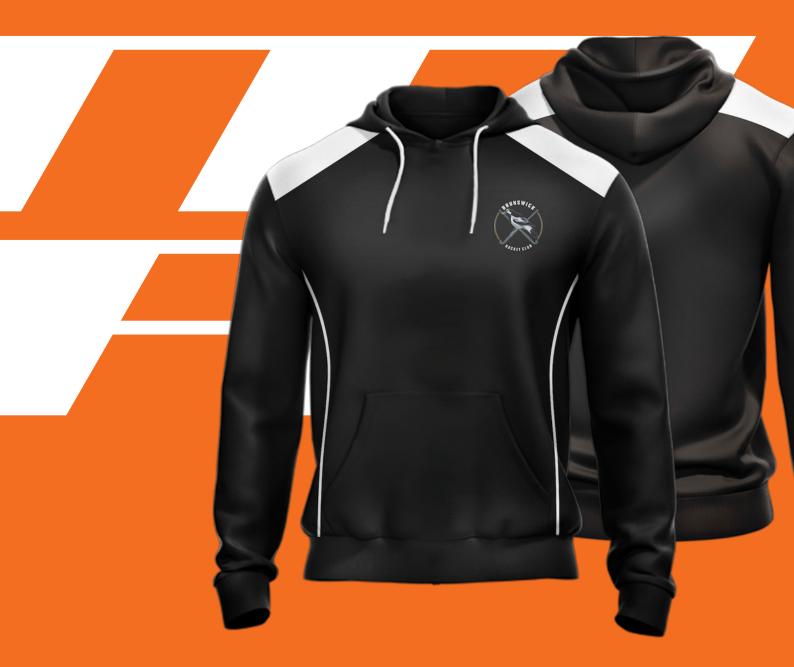

## CUSTOM CUT AND SEW HOODIES

V

YMCA

CHEETA

Our cut and sew hoodies are constructed from multiple panels, giving the garment a more traditional feel compared to the sublimated hoodies. This allows for a wide range of design options, from colour blocking to piping and sublimated panels. With embroidered logo options, plenty of colours to choose from and many designs available, be sure to get the perfect hoodie for your club or business.