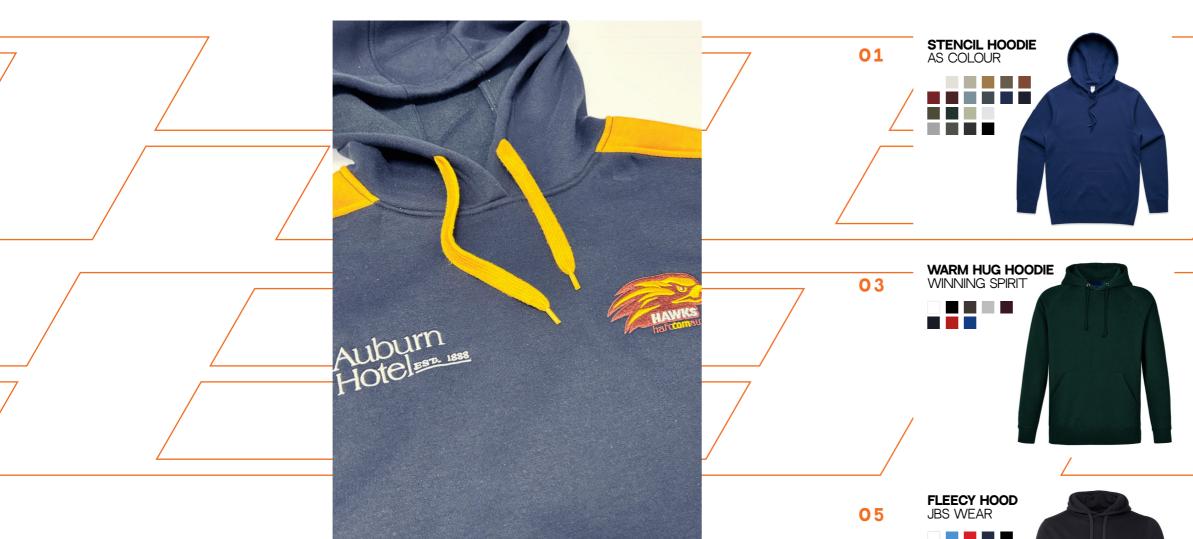

### DECORATED CATALOGUE HOODIES

Choose from the most popular wholesaler stock hoodies and decorate with your club or business logo. Embroidery, screen-print and power print decoration options are all available, to ensure the perfect finish. This is most popular with small orders and time sensitivities with a Minimum order (MOQ) of 10-25 per item and a turn-around time of 2-3 weeks. 07 AUS