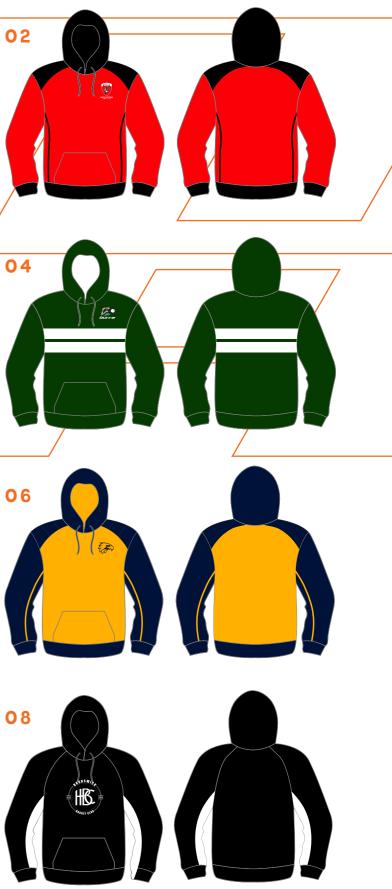

01

03

05

07

77 👳

WHITTLESEA EAGLES

KBH

## CUSTOM CUT AND SEW HOODIES

V

YMCA

CHEETA

Our cut and sew hoodies are constructed from multiple panels, giving the garment a more traditional feel compared to the sublimated hoodies. This allows for a wide range of design options, from colour blocking to piping and sublimated panels. With embroidered logo options, plenty of colours to choose from and many designs available, be sure to get the perfect hoodie for your club or business.