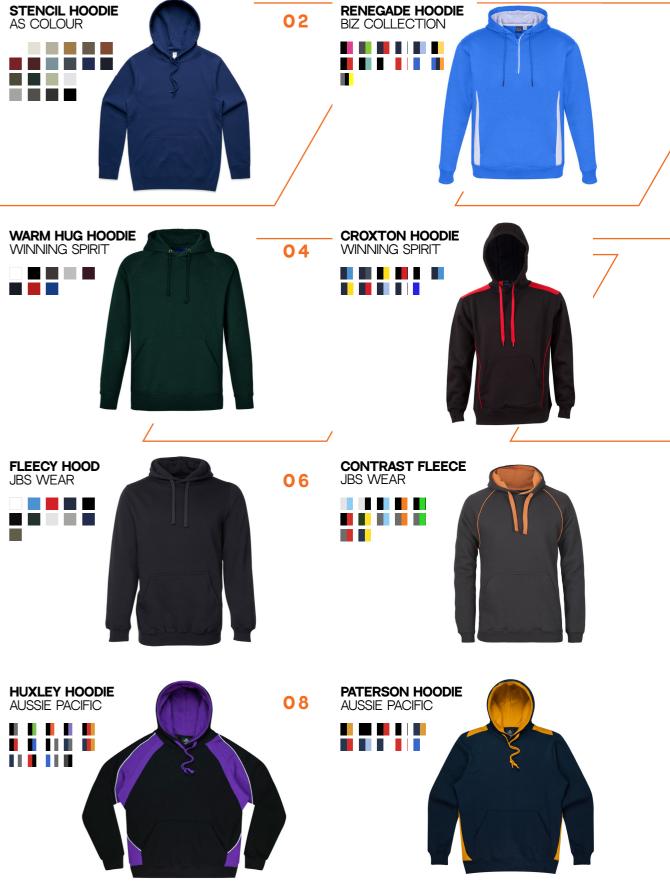

### DECORATED CATALOGUE HOODIES

Choose from the most popular wholesaler stock hoodies and decorate with your club or business logo. Embroidery, screen-print and power print decoration options are all available, to ensure the perfect finish. This is most popular with small orders and time sensitivities with a Minimum order (MOQ) of 10-25 per item and a turn-around time of 2-3 weeks. 07 AUS