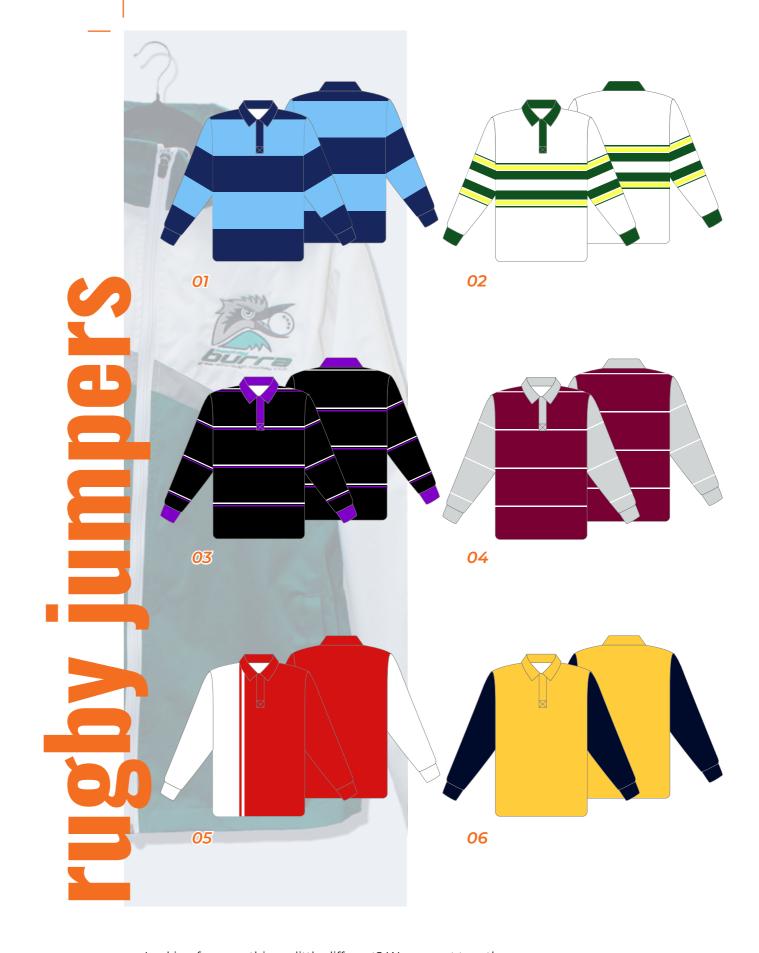

## **HOCKEY OFF-FIELD APPAREL** \_

From club and committee polos, to beanies, hoodies, puffers and more, Cheeta Teamwear has your off-field apparel sorted. Think of off-field apparel as your free advertising, any time someone wears your apparel, you're getting exposure for your club. With options available to match all budgets, chat to us about your best options.

<sup>-</sup>80

Looking for something a little different? We can put together a bespoke design tailored to your hockey club!

¯oι li¯

12\_ \_13

Looking for something a little different? We can put together a bespoke design tailored to your hockey club!