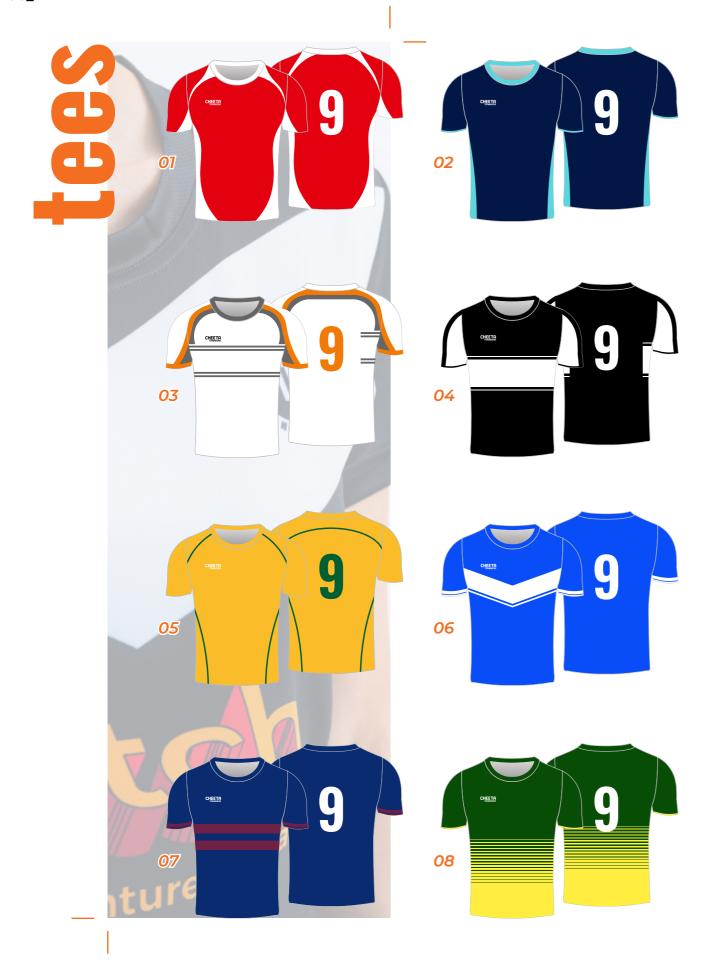

## HOCKEY ON-FIELD APPAREL \_

Get all your hockey on-field gear sorted with custom tees, singlets, shorts, skorts and socks. With unlimited design possibilities get the perfect uniform for your club. All bespoke teamwear comes in a light and breathable fabric with the option of custom sublimated names and numbers.