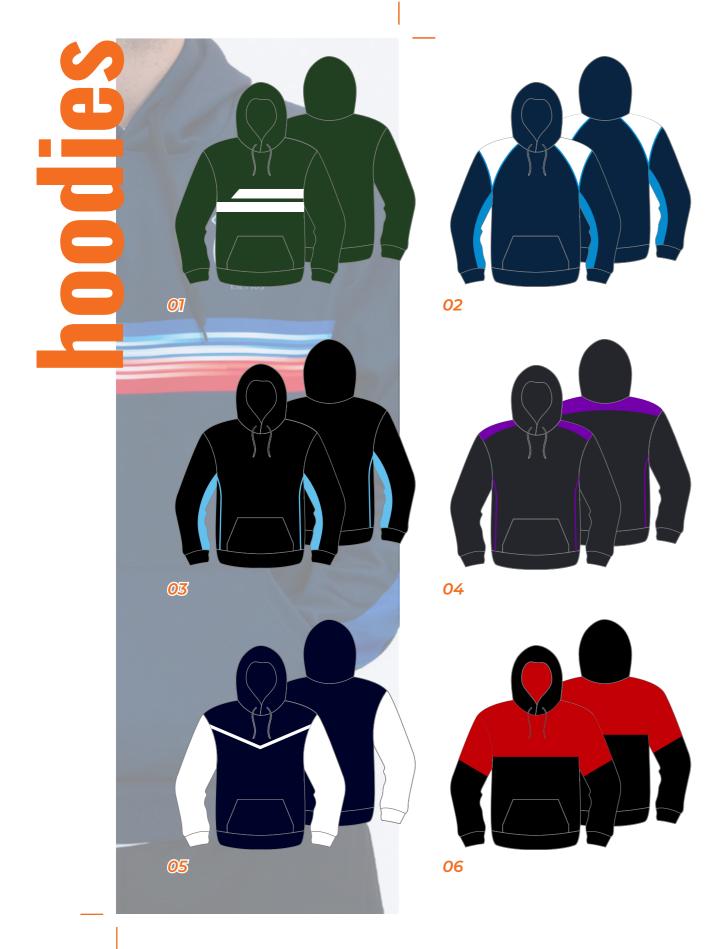

## **HOCKEY OFF-FIELD APPAREL** \_

From club and committee polos, to beanies, hoodies, puffers and more, Cheeta Teamwear has your off-field apparel sorted. Think of off-field apparel as your free advertising, any time someone wears your apparel, you're getting exposure for your club. With options available to match all budgets, chat to us about your best options.

<sup>-</sup>80

Looking for something a little different? We can put together a bespoke design tailored to your hockey club!

¯oι li¯

12\_ \_13

Looking for something a little different? We can put together a bespoke design tailored to your hockey club!