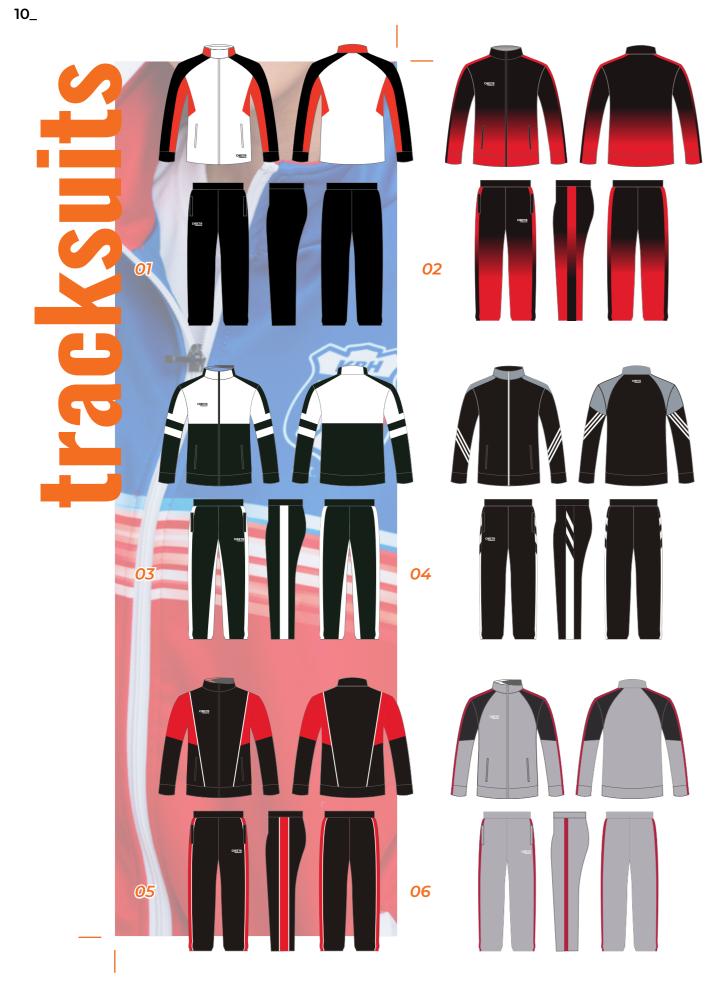

## HOCKEY ON-FIELD APPAREL \_

Get all your hockey on-field gear sorted with custom tees, singlets, shorts, skorts and socks. With unlimited design possibilities get the perfect uniform for your club. All bespoke teamwear comes in a light and breathable fabric with the option of custom sublimated names and numbers.