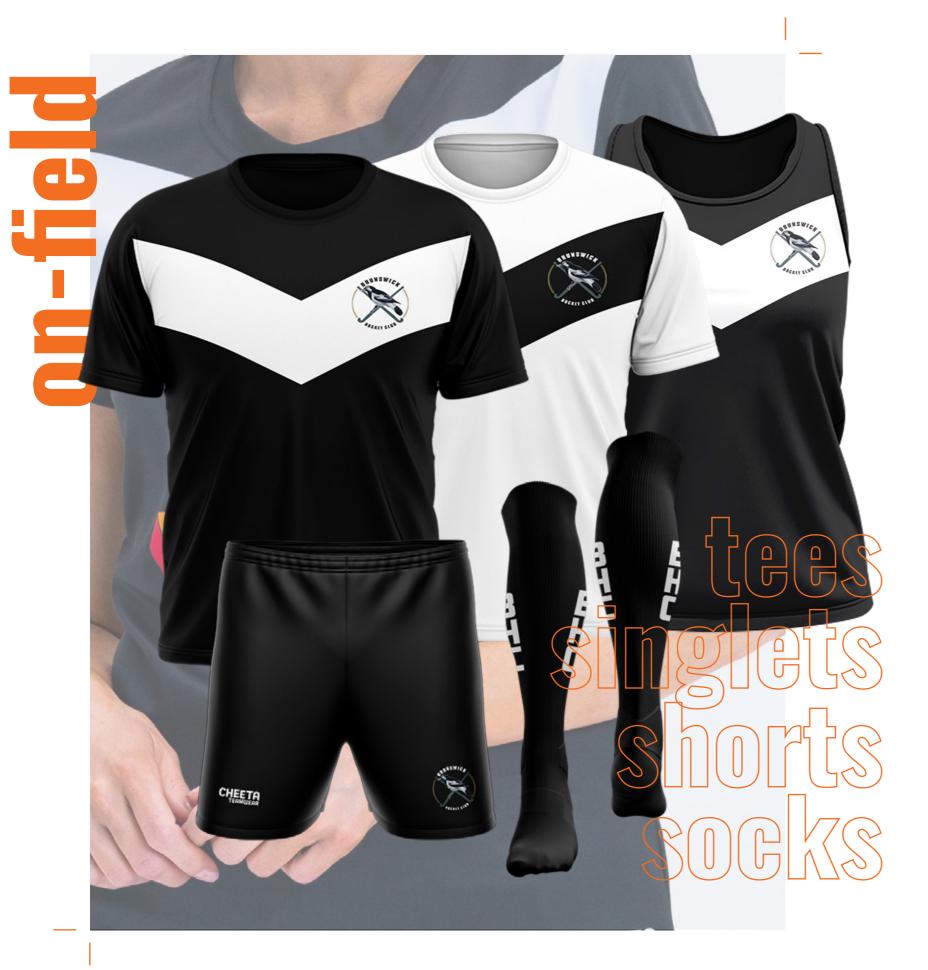

## HOCKEY ON-FIELD APPAREL \_

Get all your hockey on-field gear sorted with custom tees, singlets, shorts, skorts and socks. With unlimited design possibilities get the perfect uniform for your club. All bespoke teamwear comes in a light and breathable fabric with the option of custom sublimated names and numbers.

<sup>-</sup><del>7</del>0

۷٥\_

After the full kit? Enquire at sales@cheetateamwear.com.au and we can put together matching shorts and socks to your desired design!

¯90