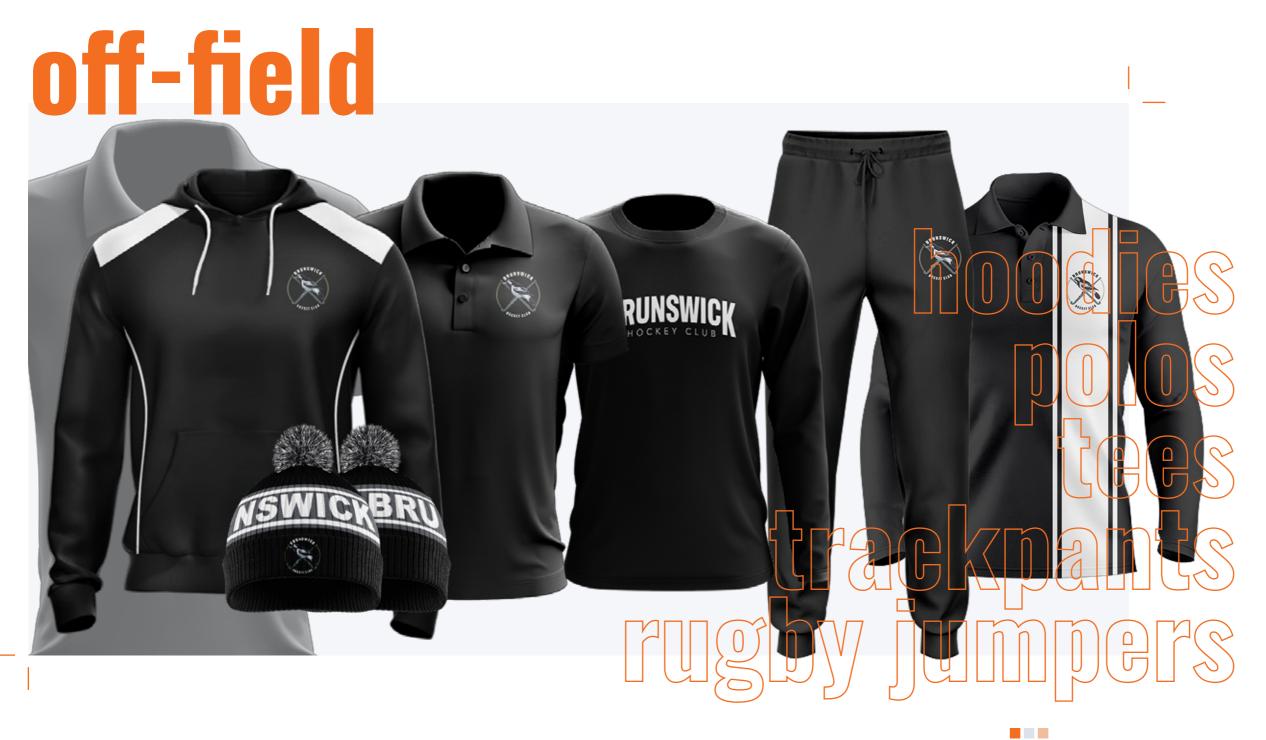

## **HOCKEY OFF-FIELD APPAREL** \_

From club and committee polos, to beanies, hoodies, puffers and more, Cheeta Teamwear has your off-field apparel sorted. Think of off-field apparel as your free advertising, any time someone wears your apparel, you're getting exposure for your club. With options available to match all budgets, chat to us about your best options.

<sup>-</sup>80

Looking for something a little different? We can put together a bespoke design tailored to your hockey club!

¯oι li¯

12\_ \_13

Looking for something a little different? We can put together a bespoke design tailored to your hockey club!