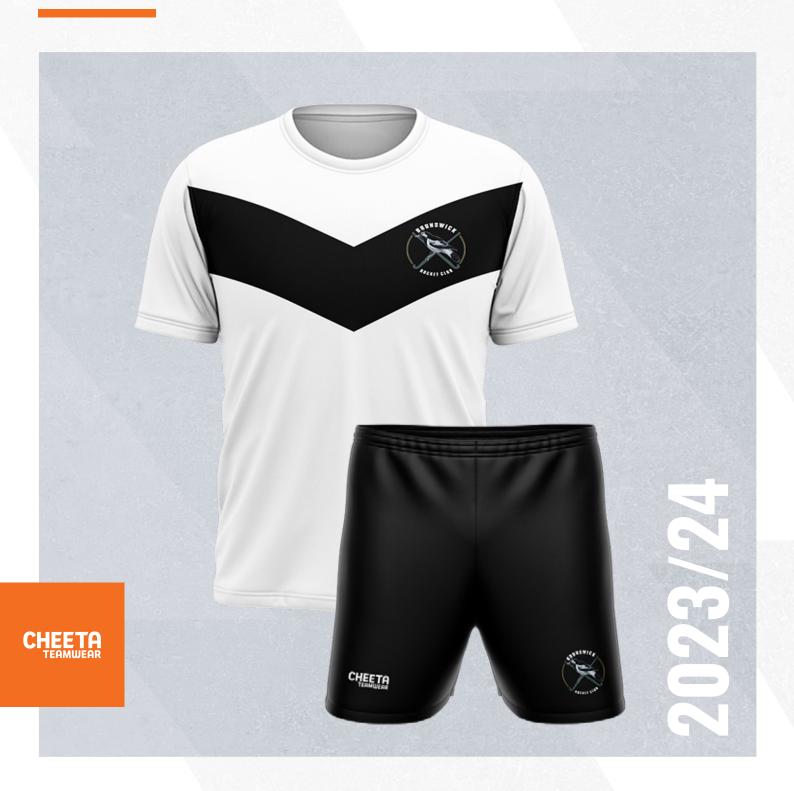

## HOCKEY ON-FIELD APPAREL \_

Get all your hockey on-field gear sorted with custom tees, singlets, shorts, skorts and socks. With unlimited design possibilities get the perfect uniform for your club. All bespoke teamwear comes in a light and breathable fabric with the option of custom sublimated names and numbers.

<sup>-</sup><del>7</del>0

۷٥\_

After the full kit? Enquire at sales@cheetateamwear.com.au and we can put together matching shorts and socks to your desired design!

¯90