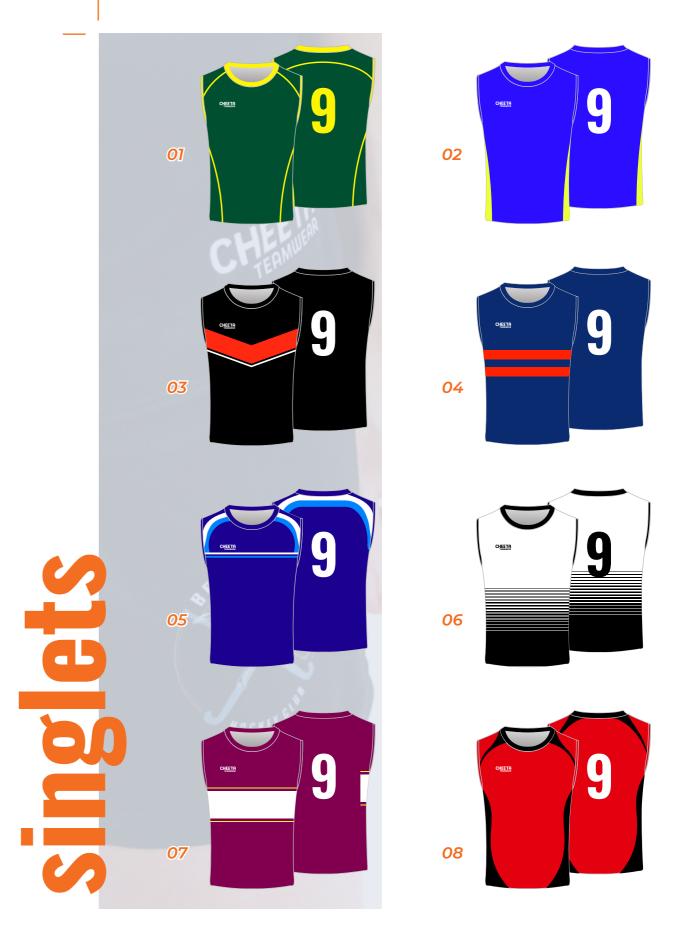

## HOCKEY ON-FIELD APPAREL \_

Get all your hockey on-field gear sorted with custom tees, singlets, shorts, skorts and socks. With unlimited design possibilities get the perfect uniform for your club. All bespoke teamwear comes in a light and breathable fabric with the option of custom sublimated names and numbers.