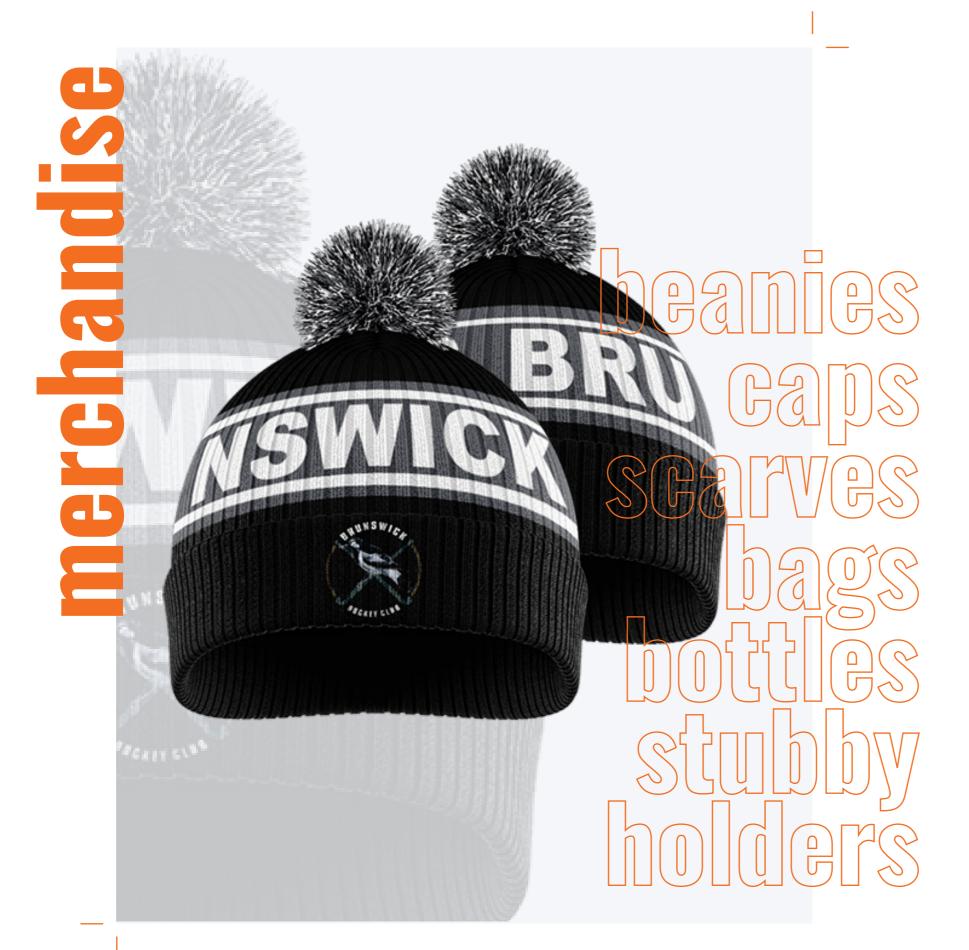

## MERCHANDISE \_

Join the hundreds of clubs using Cheeta Teamwear for their merchandise. We supplied over 50,000 beanies Australia-wide in 2022 and have a wide range of colours and styles available for you to make them your own. Other common merchandise products we can assist with include (but are not limited to) scarves, hats, backpacks, sports bags, drink bottles, stubby holders and more. Various lead times and minimum orders apply, get in touch with us and we can discuss the best options for your club.