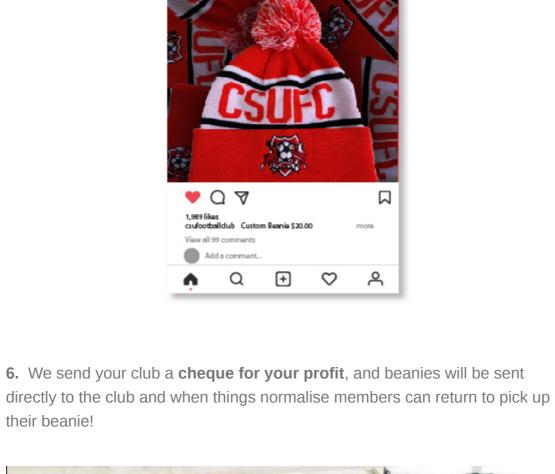

\$560.00 net sales this month

4. You can track the back end where you can see your invoices, top selling

Instagram Ô

**5.** Whilst your beanies are in production, we can put together **marketing** 

materials for your social media and other publications.

their beanie!

We have had local level clubs making over \$4k with this type of initiative with little to no work from the committee, and no upfront expenditure. Without the ability to run social functions, game-day BBQ's or raffles this is a way to keep the books ticking over.