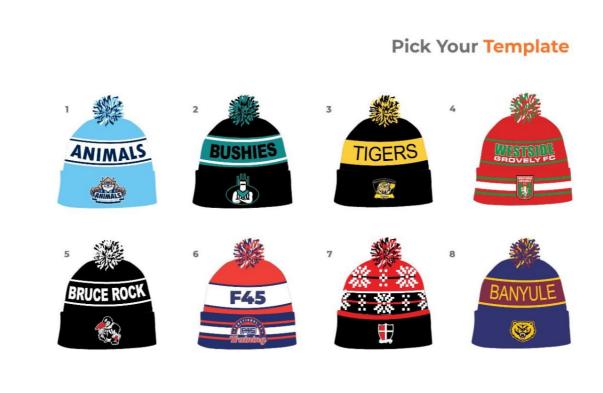

## **How to Guide for your Online Portal Store**

Beanie Initiative 2020.

A step-by-step guide on how to run your online portal store for your **Club** 

1. Pick your beanie template and colours. Send through your club logo and text you would like on your beanie. We will get back to you with your beanie design within 24 hours. Once approved we can move on to the next step. For more Beanie Inspiration Click Here