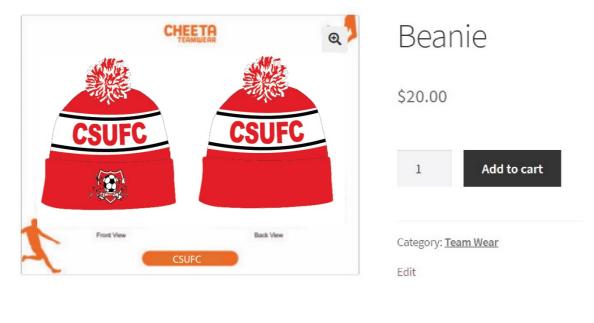

2. We set up your free online portal, uploading your beanie design along with pricing. Once your happy with the layout, we send you the link to the store, so that you can send to your membership base. The **main front page** of the store once they click on the link will look similar to the below.

Hoodie

\$50.00

Polo

They can then click on the beanie and **add to cart** to purchase.

log in and view your recent orders.

products and sales for the month.

3. Cheeta Teamwear gives you access to your online portal, where you can