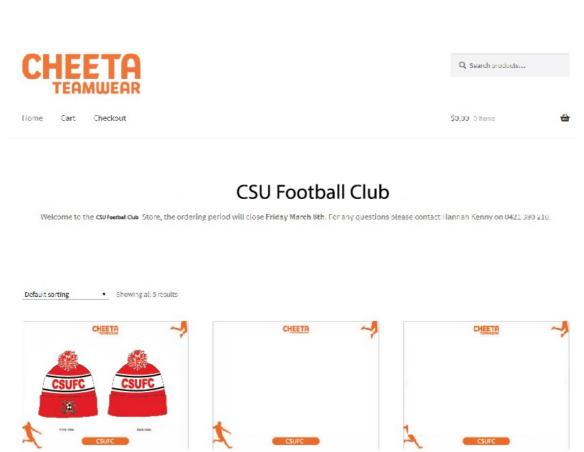

2. We set up your free online portal, uploading your beanie design along with pricing. Once your happy with the layout, we send you the link to the store, so that you can send to your membership base. The **main front page** of the store once they click on the link will look similar to the below.

Hoodie

\$50.00

Polo

They can then click on the beanie and **add to cart** to purchase.

log in and view your recent orders.

products and sales for the month.

3. Cheeta Teamwear gives you access to your online portal, where you can