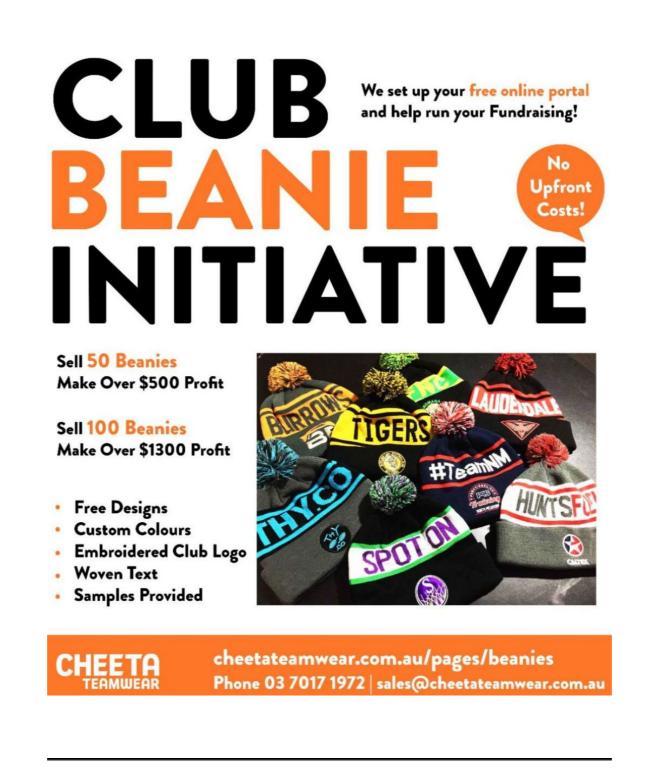

## **How to Guide for your Online Portal Store**

Beanie Initiative 2020.

A step-by-step guide on how to run your online portal store for your **Club** 

1. Pick your beanie template and colours. Send through your club logo and text you would like on your beanie. We will get back to you with your beanie design within 24 hours. Once approved we can move on to the next step. For more Beanie Inspiration Click Here