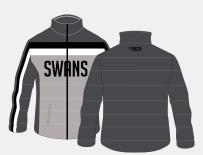

- 100% Polyester 160gsm
- ▼ V-Neck or Round Rib Collar
- Unlimited Designs & Colours

- Custom Names and Numbers
- Junior, Mens & Womens Sizing
- Long or Short Sleeve

The Off-Field Hoodie. Made with 300-400gsm fabrics with fleece inner, our custom made cut-and-sew hoodies will keep you super warm throughout the winter months.