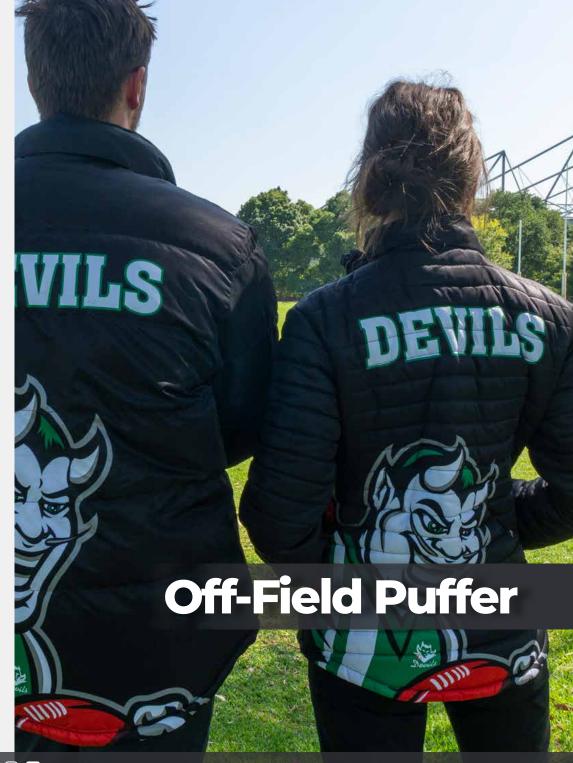

- ▼ Traditional Soft Warm Fleece
- Option for a sublimated hoodie available Junior, Mens & Womens Sizing
- Large range of stock colours

- Embroidered or printed logos
- Kangaroo pocket

The Off-Field Puffer has been a super popular off-field item to order. The puffer vest or jacket not only keeps you warm but looks great in sublimated team designs!