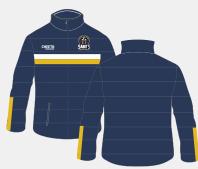

- ▼ Traditional Soft Warm Fleece
- Option for a sublimated hoodie available Junior, Mens & Womens Sizing
- Large range of stock colours

- Embroidered or printed logos
- Kangaroo pocket

The Off-Field Puffer has been a super popular off-field item to order. The puffer vest or jacket not only keeps you warm but looks great in sublimated team designs!