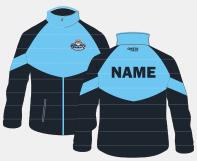

- ▼ Traditional Soft Warm Fleece
- Option for a sublimated hoodie available Junior, Mens & Womens Sizing
- Large range of stock colours

- Embroidered or printed logos
- Kangaroo pocket

The Off-Field Puffer has been a super popular off-field item to order. The puffer vest or jacket not only keeps you warm but looks great in sublimated team designs!