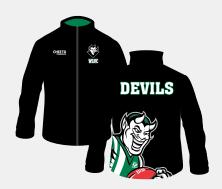

- ▼ Traditional Soft Warm Fleece
- Option for a sublimated hoodie available Junior, Mens & Womens Sizing
- Large range of stock colours

- Embroidered or printed logos
- Kangaroo pocket

The Off-Field Puffer has been a super popular off-field item to order. The puffer vest or jacket not only keeps you warm but looks great in sublimated team designs!