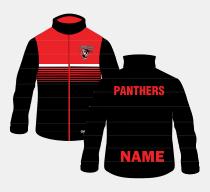

- ▼ Traditional Soft Warm Fleece
- Option for a sublimated hoodie available Junior, Mens & Womens Sizing
- Large range of stock colours

- Embroidered or printed logos
- Kangaroo pocket

The Off-Field Puffer has been a super popular off-field item to order. The puffer vest or jacket not only keeps you warm but looks great in sublimated team designs!