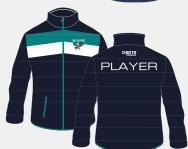

- 100% Polyester 160gsm
- ▼ V-Neck or Round Rib Collar
- Unlimited Designs & Colours

- Custom Names and Numbers
- Junior, Mens & Womens Sizing
- Long or Short Sleeve

The Off-Field Hoodie. Made with 300-400gsm fabrics with fleece inner, our custom made cut-and-sew hoodies will keep you super warm throughout the winter months.