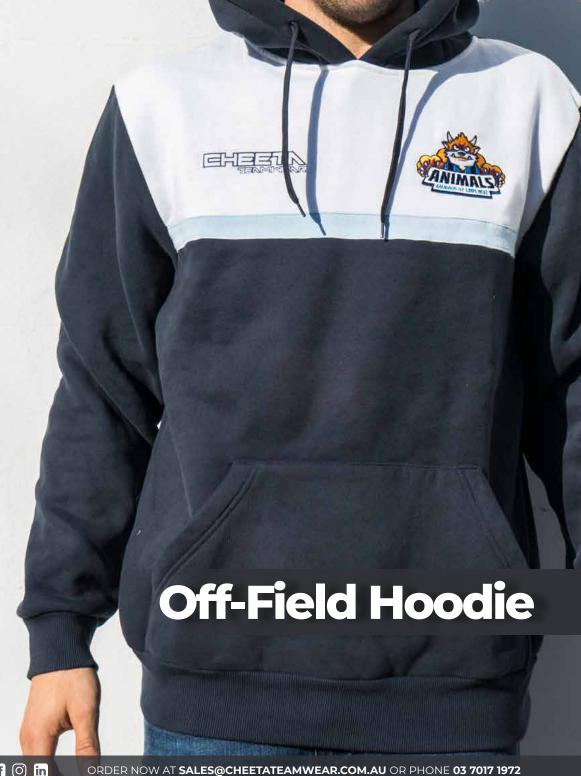

- 100% Polyester 160gsm
- ▼ V-Neck or Round Rib Collar
- Unlimited Designs & Colours

- Custom Names and Numbers
- Junior, Mens & Womens Sizing
- Long or Short Sleeve

The Off-Field Hoodie. Made with 300-400gsm fabrics with fleece inner, our custom made cut-and-sew hoodies will keep you super warm throughout the winter months.