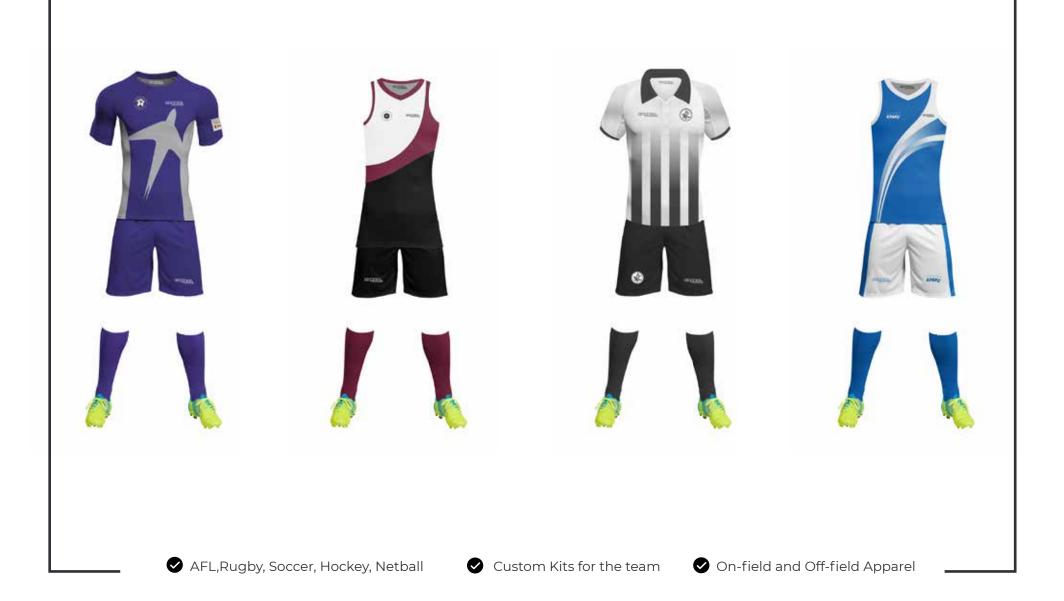

will keep you super warm throughout the winter months.

- ▼ Traditional Soft Warm Fleece
- Option for a sublimated hoodie available Junior, Mens & Womens Sizing
- Large range of stock colours

- Embroidered or printed logos
- Kangaroo pocket















The Off-Field Puffer has been a super popular off-field item to order. The puffer vest or jacket not only keeps you warm but looks great in sublimated team designs!

- Non-Puffer Standard Jackets available
- Concealed Hoody
- Jacket or vest style options

- Unlimited Colours & Designs
- Junior, Mens & Womens Sizing
- Wide or thin gap stitch detailing

















- Unique On- Field season jumpers
- One-off heritage game jumpers Comfort & performance in all conditions

















Fundraising product ideas

## Complete Your Look