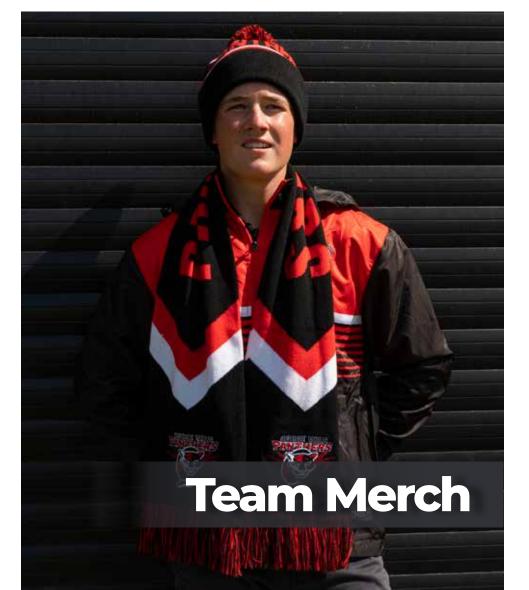

fabrics with fleece inner, our custom made cut-and-sew hoodies will keep you super warm throughout the winter months.

- ▼ Traditional Soft Warm Fleece
- Option for a sublimated hoodie available Junior, Mens & Womens Sizing
- Large range of stock colours

- Embroidered or printed logos
- Kangaroo pocket















The Off-Field Puffer has been a super popular off-field item to order. The puffer vest or jacket not only keeps you warm but looks great in sublimated team designs!

- Non-Puffer Standard Jackets available
- Concealed Hoody
- Jacket or vest style options

- Unlimited Colours & Designs
- Junior, Mens & Womens Sizing
- Wide or thin gap stitch detailing

















- Unique On- Field season jumpers
- One-off heritage game jumpers Comfort & performance in all conditions

















Fundraising product ideas

## Complete Your Look