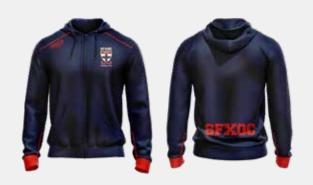

- 100% Polyester 160gsm
- ▼ V-Neck or Round Rib Collar
- Unlimited Designs & Colours

- Custom Names and Numbers
- Junior, Mens & Womens Sizing
- Long or Short Sleeve

The Off-Field Hoodie. Made with 300-400gsm fabrics with fleece inner, our custom made cut-and-sew hoodies will keep you super warm throughout the winter months.