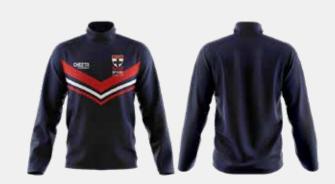

## Look Professional Off-Field -





















✓ Variety of Off-Field Teamwear Apparel

Unique Portfolio for the club

Online Store Portal to sell

## **Training Gear Sorted**





































Training singlet & shorts to match

✓ Unlimited Colours & Designs

Custom names & numbers

























Pre-Game/Training T-Shirt. Complete with club and sponsor logos, players name and number with unique club look.

- 100% Polyester 160gsm
- ▼ V-Neck or Round Rib Collar
- Unlimited Designs & Colours

- Custom Names and Numbers
- Junior, Mens & Womens Sizing
- Long or Short Sleeve





The Off-Field Hoodie. Made with 300-400gsm fabrics with fleece inner, our custom made cut-and-sew hoodies will keep you super warm throughout the winter months.

- ▼ Traditional Soft Warm Fleece
- Option for a sublim