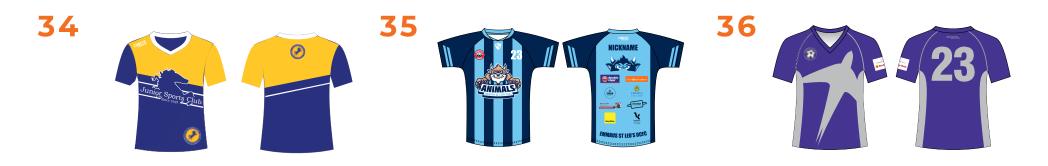

# UNLIMITED DESIGNS & COLOURS

If you are looking for something a little different to the plain 'out of the box' Tshirt, let us help you with a unique design for your club or business. With options including sublimation, screen printing, embroidery and digital print.

## UNLIMITED DESIGNS & COLOURS

If you are looking for something a little different to the plain 'out of the box' T-shirt, let us help you with a unique design for your club or business. With options including sublimation, screen printing, embroidery and digital print.