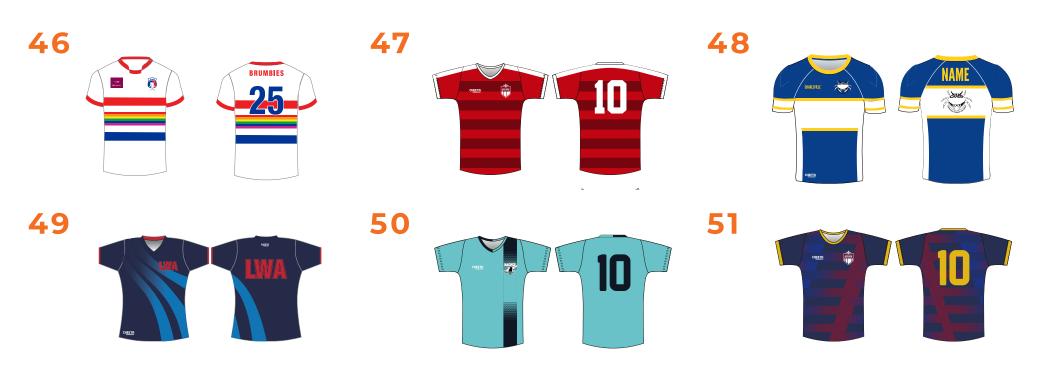

# UNLIMITED DESIGNS & COLOURS

If you are looking for something a little different to the plain 'out of the box' Tshirt, let us help you with a unique design for your club or business. With options including sublimation, screen printing, embroidery and digital print.

## UNLIMITED DESIGNS & COLOURS

If you are looking for something a little different to the plain 'out of the box' T-shirt, let us help you with a unique design for your club or business. With options including sublimation, screen printing, embroidery and digital print.