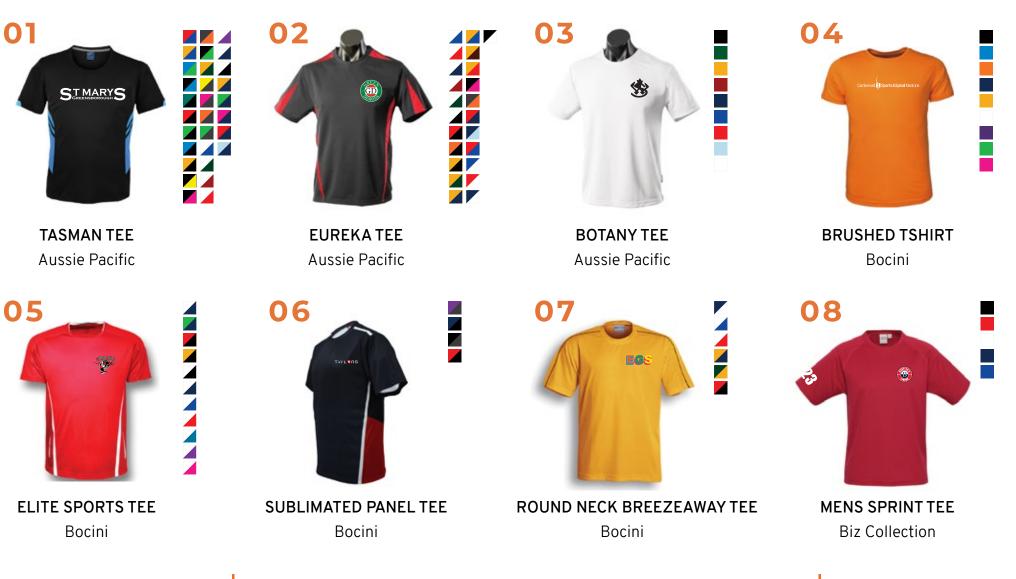

## DECORATE WITH YOUR LOGO

Catalogue is where we choose one of the wholesaler's catalogue items and decorate with your club logo (embroidery or print). This is most popular with small orders and time sensitivities with a Minimum order (MOQ) of 10-20 per item and a turn-around time of 2 weeks.

**ELITE SPORTS TEE** Bocini

**RENEGADE TEE Biz Collection** 

**AERO TEE Biz Collection** 

FIT POLY TEE JB's Wear (podium)

Catalogue is where we choose one of the wholesaler's catalogue items and decorate with your club logo (embroidery or print). This is most popular with small orders and time sensitivities with a Minimum order (MOQ) of 10-20 per item and a turn-around time of 2 weeks.