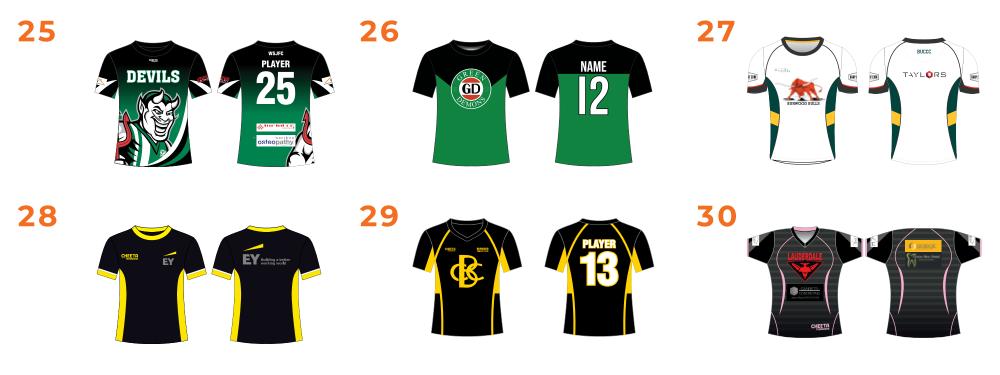

## DECORATE WITH YOUR LOGO

31

CHEETA

TEAMWEAR

If you are looking for something a little different to the plain 'out of the box' Tshirt, let us help you with a unique design for your club or business. With options including sublimation, screen printing, embroidery and digital print.

# UNLIMITED DESIGNS & COLOURS

If you are looking for something a little different to the plain 'out of the box' Tshirt, let us help you with a unique design for your club or business. With options including sublimation, screen printing, embroidery and digital print.