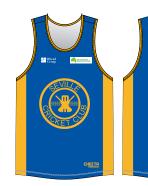

23

NAME 15 24

25

(Signal ## 34

If you are looking for something a little different to the plain 'out of the box' singlet, let us help you with a unique design for your club or business. With options including sublimation, screen printing, embroidery and digital print.