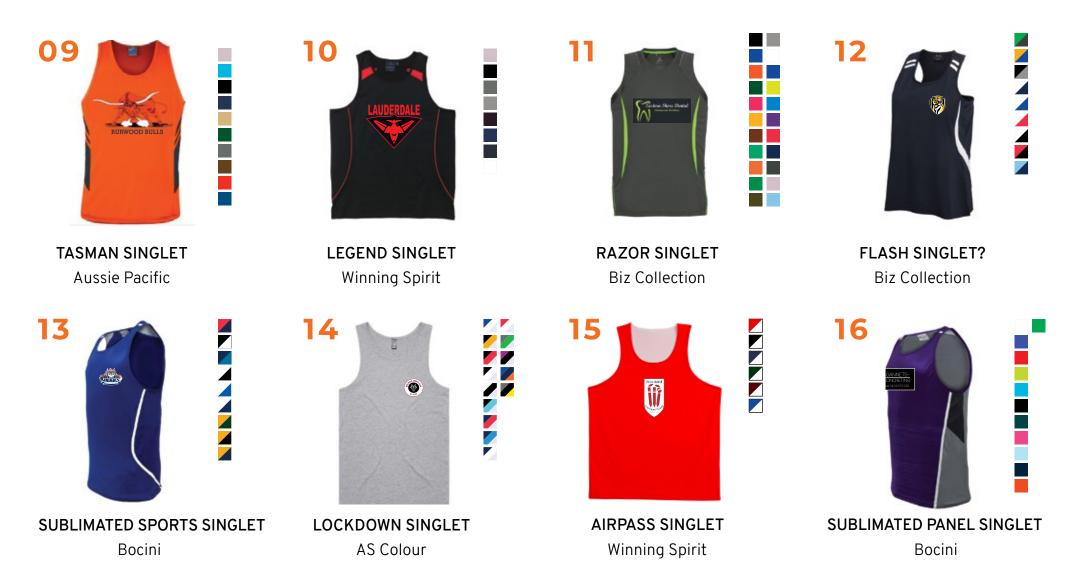

STITCH SINGLET
Bocini

SPRINT SINGLET
Winning Spirit

RENEGADE SINGLET
Biz Collection

**SINGLET** JB's Wear

Catalogue is where we choose one of the wholesaler's catalogue items and decorate with your club logo (embroidery or print). This is most popular with small orders and time sensitivities with a Minimum order (MOQ) of 10-20 per item and a turn-around time of 2 weeks.

## **DECORATE WITH YOUR LOGO**

Catalogue is where we choose one of the wholesaler's catalogue items and decorate with your club logo (embroidery or print). This is most popular with small orders and time sensitivities with a Minimum order (MOQ) of 10-20 per item and a turn-around time of 2 weeks.