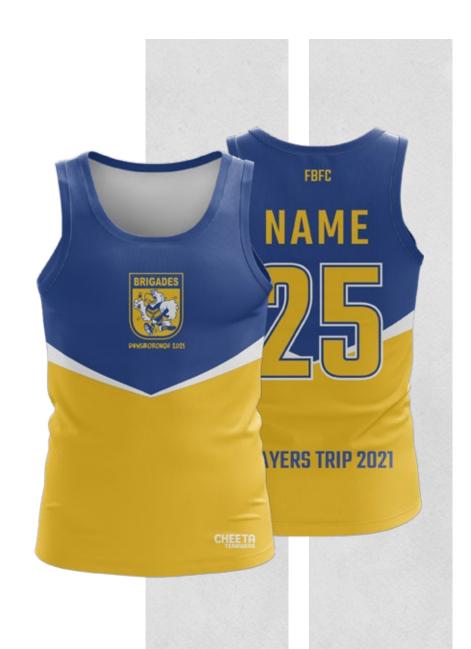

23

NAME 15 24

25

(Signal ## 34

If you are looking for something a little different to the plain 'out of the box' singlet, let us help you with a unique design for your club or business. With options including sublimation, screen printing, embroidery and digital print.