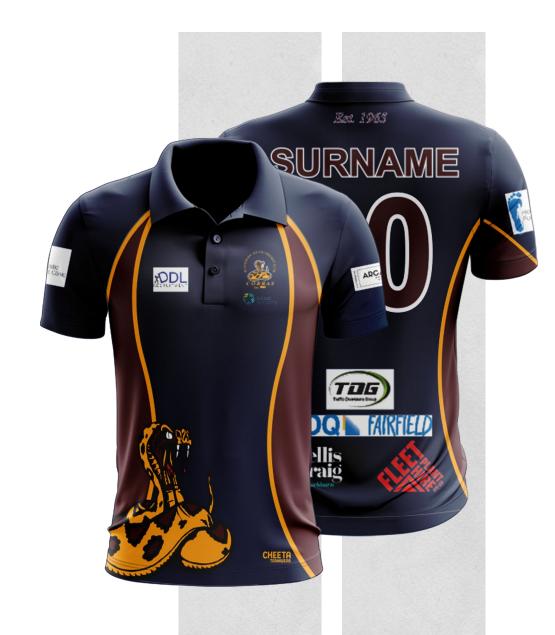

Legend Life

If you are looking for something a little different to the plain 'out of the box' Polo, let us help you with a unique design for your club or business. With options including sublimation, screen printing, embroidery and digital print.

If you are looking for something a little different to the plain 'out of the box' Polo, let us help you with a unique design for your club or business. With options including sublimation, screen printing, embroidery and digital print.