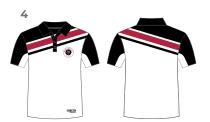

Cheeta Teamwear 2022-23

Choose out of these **Polo Templates,** or send us a design/inspiration of your own and we can come up with a new concept for you!

Our Team and Coach Polos are made from 150GSM Nino PK Sports fabric, with a soft lightweight touch and is moisture wicking and cool.