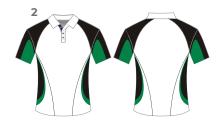

Cheeta Teamwear 2022-23

Choose out of these **Polo Templates,** or send us a design/inspiration of your own and we can come up with a new concept for you!

Our Team and Coach Polos are made from 150GSM Nino PK Sports fabric, with a soft lightweight touch and is moisture wicking and cool.