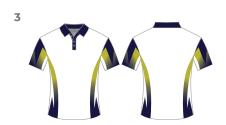

Cheeta Teamwear 2022-23

Choose out of these **Polo Templates,** or send us a design/inspiration of your own and we can come up with a new concept for you!

Our Team and Coach Polos are made from 150GSM Nino PK Sports fabric, with a soft lightweight touch and is moisture wicking and cool.