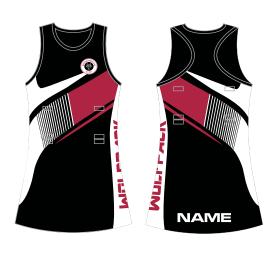

## **Unique Portfolio for your Club**

Online Store Portal to sell

Choose out of these **Netball Dress Templates,** or send us a design/inspiration of your own and we can come up with a new concept for you!

Our Playing Netball Dresses are made from 160GSM Eyelet fabric meaning they are lightweight, with maximum comfort and breathability. Using sublimation printing, a wide variety of colours, patterns and designs can be achieved with unlimited logos and sponsors. Included velcro on dress to attach player bib. Dresses can be converted to singlet designs. Preview our latest custom styles.