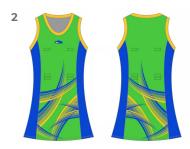

Our Playing Netball Dresses are made from 160GSM Eyelet fabric meaning they are lightweight, with maximum comfort and breathability. Using sublimation printing, a wide variety of colours, patterns and designs can be achieved with unlimited logos and sponsors. Included velcro on dress to attach player bib. Dresses can be converted to singlet designs. Preview our latest custom styles.