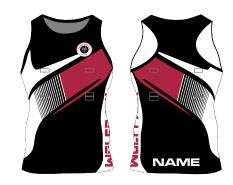

Our Playing Netball Dresses are made from 160GSM Eyelet fabric meaning they are lightweight, with maximum comfort and breathability. Using sublimation printing, a wide variety of colours, patterns and designs can be achieved with unlimited logos and sponsors. Included velcro on dress to attach player bib. Dresses can be converted to singlet designs. Preview our latest custom styles.