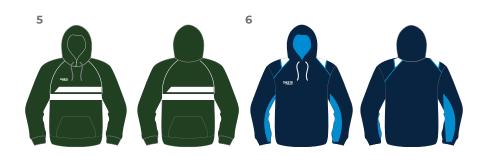

COACH title can be printed on coach polos if required.

Preview our latest custom styles.

Choose out of these **Hoodie Templates,** or send us a design/inspiration of your own and we can come up with a new concept for you!

These Hoodies can also be converted to Jacket styles if preferred!

**Custom Beanies** 

Bibs for all positions

**Custom Scarf** 

Undershorts or Skirt Styles Made from Lycra 220gsm

Catalogue Umbrellas

Lucky Lou Sport Scrunchies