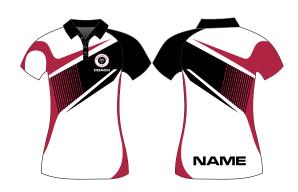

Cheeta Teamwear 2022-23

Choose out of these **Polo Templates,** or send us a design/inspiration of your own and we can come up with a new concept for you!

Our Team and Coach Polos are made from 150GSM Nino PK Sports fabric, with a soft lightweight touch and is moisture wicking and cool.

COACH title can be printed on coach polos if required.

Preview our latest custom styles.

Choose out of these **Hoodie Templates,** or send us a design/inspiration of your own and we can come up with a new concept for you!