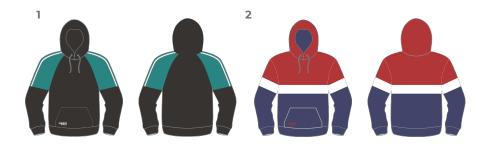

COACH title can be printed on coach polos if required.

Preview our latest custom styles.

Choose out of these **Hoodie Templates,** or send us a design/inspiration of your own and we can come up with a new concept for you!

These Hoodies can also be converted to Jacket styles if preferred!

**Custom Beanies** 

Bibs for all positions

**Custom Scarf** 

Undershorts or Skirt Styles Made from Lycra 220gsm

Catalogue Umbrellas

Lucky Lou Sport Scrunchies