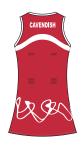

Our Playing Netball Dresses are made from 160GSM Eyelet fabric meaning they are lightweight, with maximum comfort and breathability. Using sublimation printing, a wide variety of colours, patterns and designs can be achieved with unlimited logos and sponsors. Included velcro on dress to attach player bib. Dresses can be converted to singlet designs. Preview our latest custom styles.