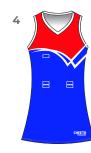

Our Playing Netball Dresses are made from 160GSM Eyelet fabric meaning they are lightweight, with maximum comfort and breathability. Using sublimation printing, a wide variety of colours, patterns and designs can be achieved with unlimited logos and sponsors. Included velcro on dress to attach player bib. Dresses can be converted to singlet designs. Preview our latest custom styles.