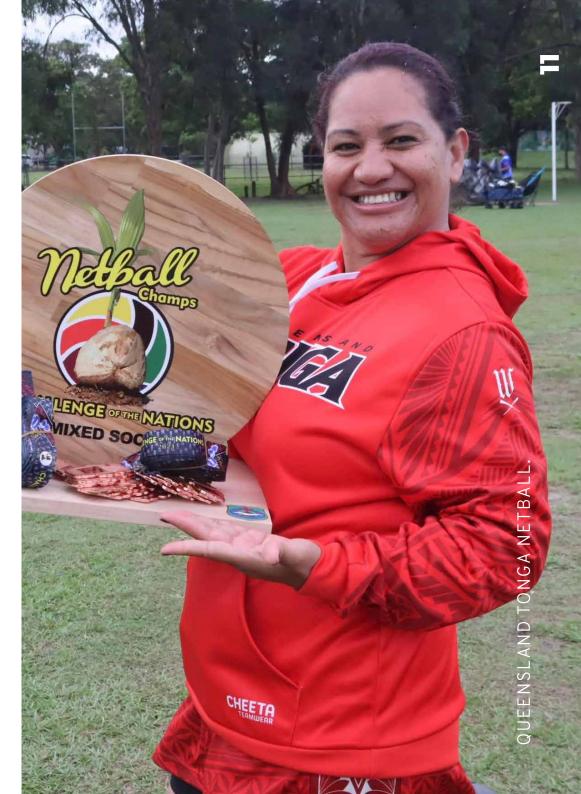

COACH title can be printed on coach polos if required.

Preview our latest custom styles.

Choose out of these **Hoodie Templates,** or send us a design/inspiration of your own and we can come up with a new concept for you!