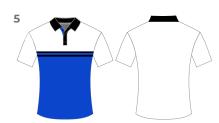

Cheeta Teamwear 2022-23

Choose out of these **Polo Templates,** or send us a design/inspiration of your own and we can come up with a new concept for you!

Our Team and Coach Polos are made from 150GSM Nino PK Sports fabric, with a soft lightweight touch and is moisture wicking and cool.