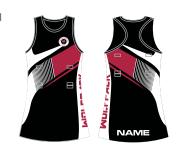

Our Playing Netball Dresses are made from 160GSM Eyelet fabric meaning they are lightweight, with maximum comfort and breathability. Using sublimation printing, a wide variety of colours, patterns and designs can be achieved with unlimited logos and sponsors. Included velcro on dress to attach player bib. Dresses can be converted to singlet designs. Preview our latest custom styles.