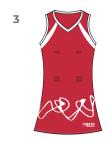

Our Playing Netball Dresses are made from 160GSM Eyelet fabric meaning they are lightweight, with maximum comfort and breathability. Using sublimation printing, a wide variety of colours, patterns and designs can be achieved with unlimited logos and sponsors. Included velcro on dress to attach player bib. Dresses can be converted to singlet designs. Preview our latest custom styles.