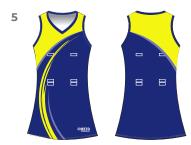

Our Playing Netball Dresses are made from 160GSM Eyelet fabric meaning they are lightweight, with maximum comfort and breathability. Using sublimation printing, a wide variety of colours, patterns and designs can be achieved with unlimited logos and sponsors. Included velcro on dress to attach player bib. Dresses can be converted to singlet designs. Preview our latest custom styles.