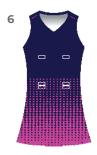

Our Playing Netball Dresses are made from 160GSM Eyelet fabric meaning they are lightweight, with maximum comfort and breathability. Using sublimation printing, a wide variety of colours, patterns and designs can be achieved with unlimited logos and sponsors. Included velcro on dress to attach player bib. Dresses can be converted to singlet designs. Preview our latest custom styles.