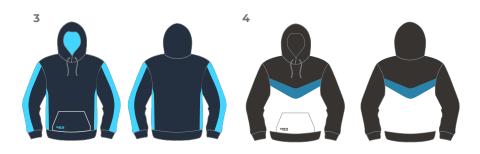

COACH title can be printed on coach polos if required.

Preview our latest custom styles.

Choose out of these **Hoodie Templates,** or send us a design/inspiration of your own and we can come up with a new concept for you!

These Hoodies can also be converted to Jacket styles if preferred!

**Custom Beanies** 

Bibs for all positions

**Custom Scarf** 

Undershorts or Skirt Styles Made from Lycra 220gsm

Catalogue Umbrellas

Lucky Lou Sport Scrunchies