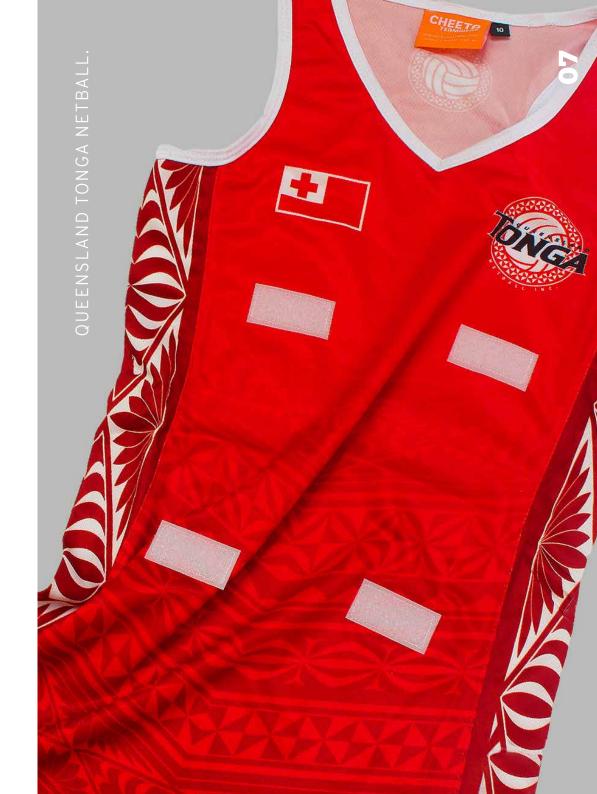

## **Unique Portfolio for your Club**

Online Store Portal to sell

Choose out of these **Netball Dress Templates,** or send us a design/inspiration of your own and we can come up with a new concept for you!

Our Playing Netball Dresses are made from 160GSM Eyelet fabric meaning they are lightweight, with maximum comfort and breathability. Using sublimation printing, a wide variety of colours, patterns and designs can be achieved with unlimited logos and sponsors. Included velcro on dress to attach player bib. Dresses can be converted to singlet designs. Preview our latest custom styles.