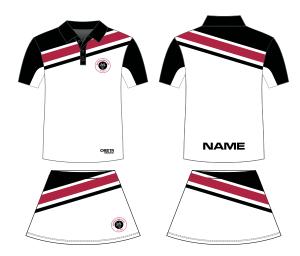

Cheeta Teamwear 2022-23

Choose out of these **Polo Templates,** or send us a design/inspiration of your own and we can come up with a new concept for you!

Our Team and Coach Polos are made from 150GSM Nino PK Sports fabric, with a soft lightweight touch and is moisture wicking and cool.

COACH title can be printed on coach polos if required.

Preview our latest custom styles.

Choose out of these **Hoodie Templates,** or send us a design/inspiration of your own and we can come up with a new concept for you!