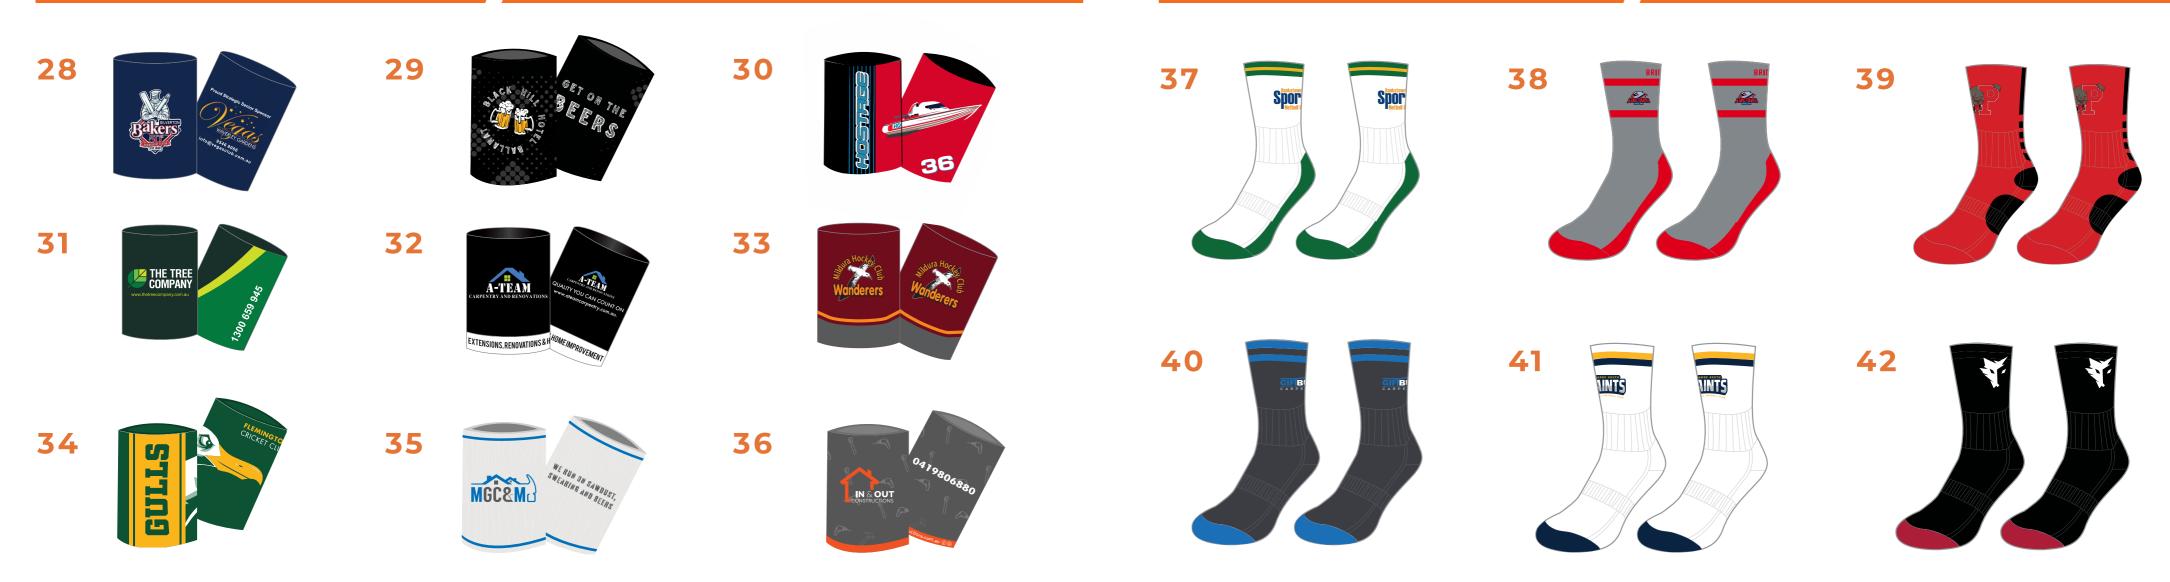

## CUSTOM STUBBIES

CHEETA TEAMWEAR

# UNLIMITED DESIGNS & COLOURS

**CHEETA** TEAMWEAR

If you are looking for something a little different to the plain 'out of the box' Stubby Holder, let us help you with a unique design for your club or business.

# UNLIMITED DESIGNS & COLOURS

## CUSTOM SOCKS

If you are looking for something a little different to the plain 'out of the box' Socks, let us help you with a unique design for your club or business.

ORDER NOW AT SALES@CHEETATEAMWEAR.COM.AU OR PHONE 03 7017 1972