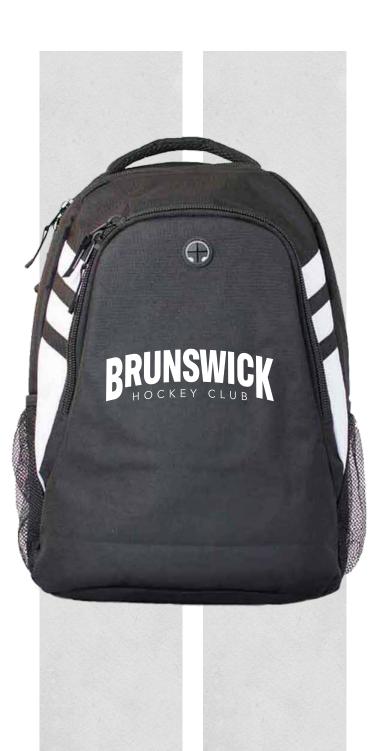

# MERCHANDISE.

#### **CATALOGUE & CUSTOM**

**DIGITAL TRANSFER** 

SUBLIMATION

EMBROIDERY

C D

CHOOSE YOUR DESIGN & STYLE CUSTOMISE THE COLOURS CHOOSE THE DECORATION TYPE





#### **CATALOGUE BAGS**

### **DECORATE WITH YOUR LOGO**





# CHEETA

## CATALOGUE BOTTLES/PENS

# DECORATE WITH YOUR LOGO

a Minimum order (MOQ) of 10-20 per item and a turn-around time of 2 weeks.



Catalogue is where we choose one of the wholesaler's catalogue items and decorate with your club logo (embroidery or print). This is most popular with small orders and time sensitivities with a Minimum order (MOQ) of 10-20 per item and a turn-around time of 2 weeks.

#### CATALOGUE ITEMS

# DECORATE WITH YOUR LOGO

27

23

26





M200 SPORTS TOWEL IN CONTAINER Legend Life

COMFORT FACE MASK Logo Line



UMBRA - GUSTO Legend Life

ICON BACKSACK Legend Life

Catalogue is where we choose one of the wholesaler's catalogue items and decorate with your club logo (embroidery or print). This