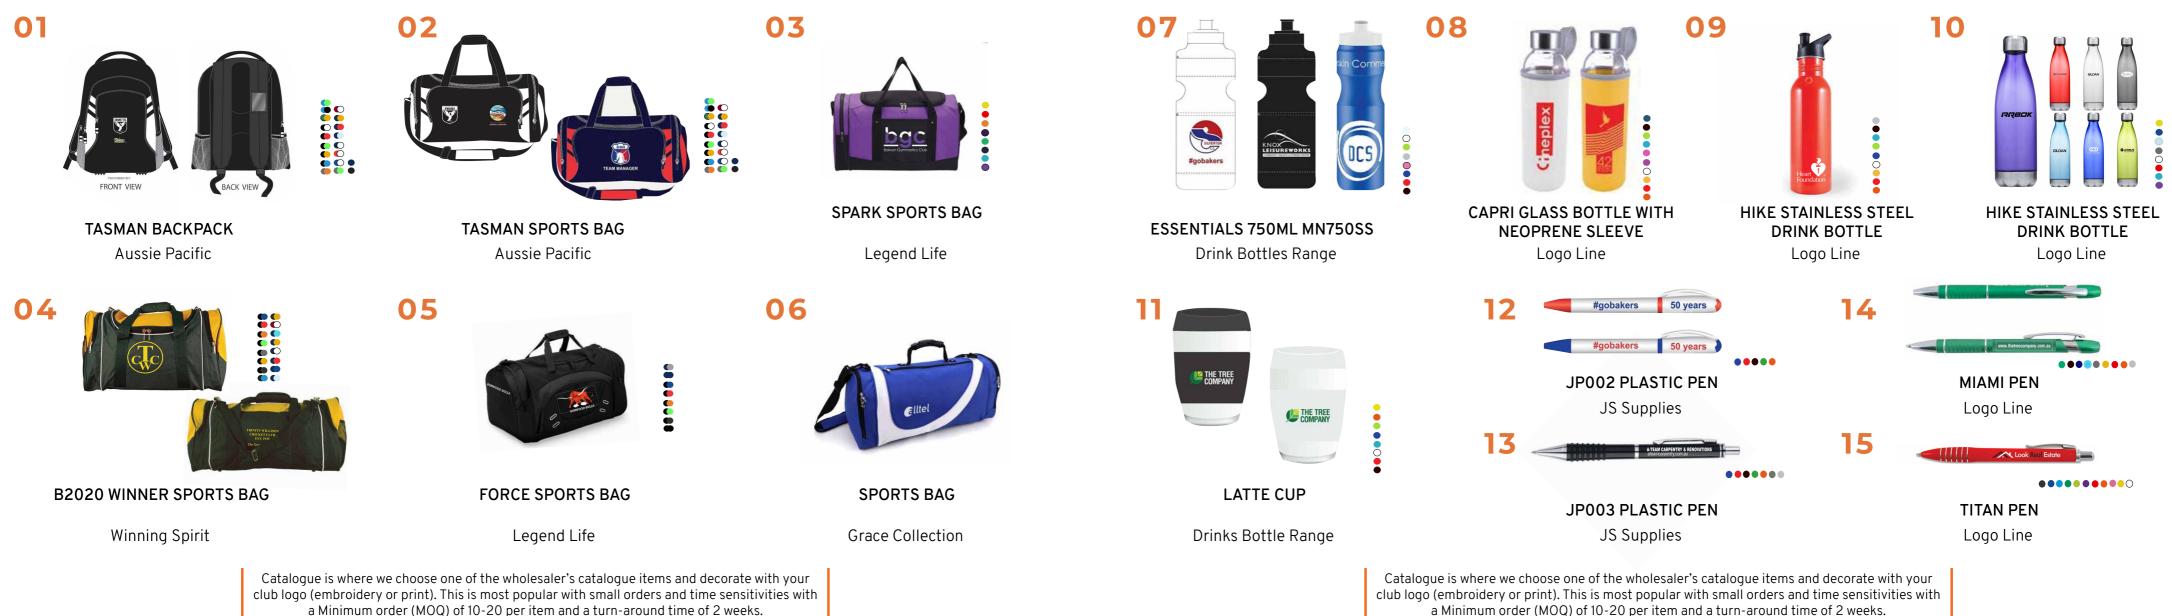

#### **CATALOGUE BAGS**

## CATALOGUE BOTTLES/PENS

#### CATALOGUE ITEMS

Catalogue is where we choose one of the wholesaler's catalogue items and decorate with your club logo (embroidery or print). This is most popular with small orders and time sensitivities with a Minimum order (MOQ) of 10-20 per item and a turn-around time of 2 weeks.