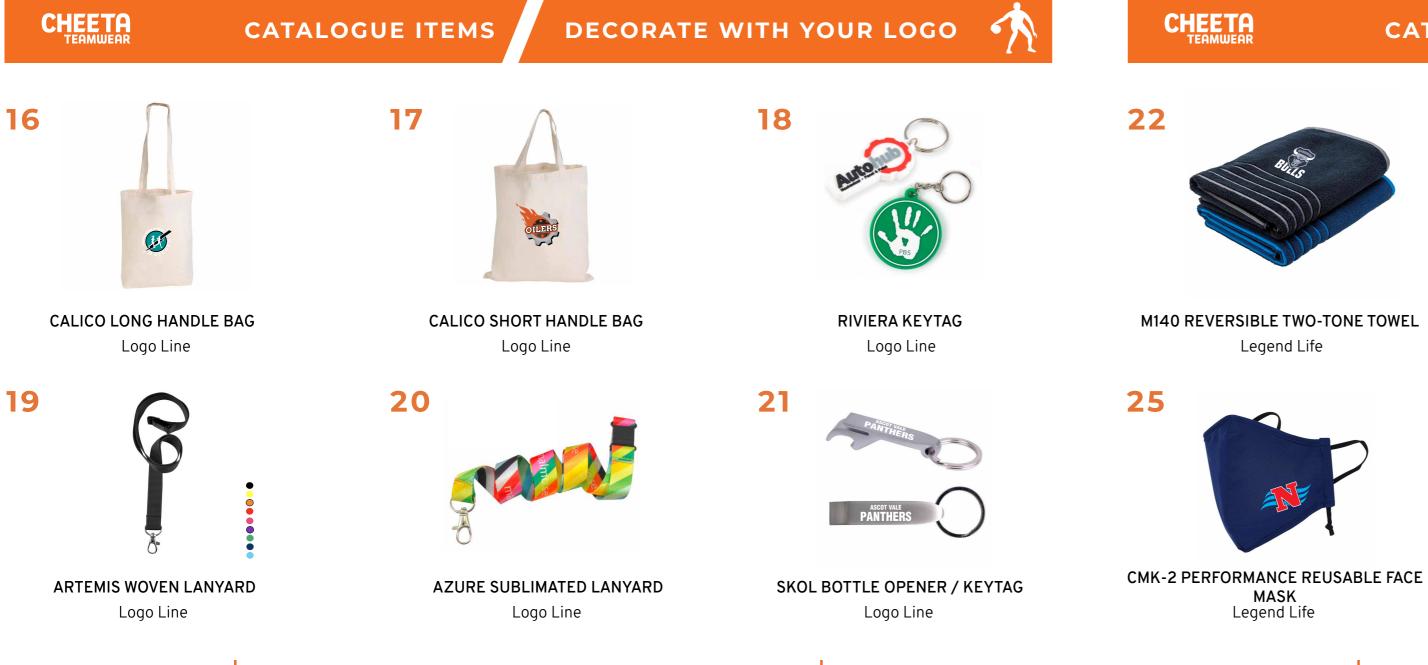

### **DECORATE WITH YOUR LOGO**

# DECORATE WITH YOUR LOGO

a Minimum order (MOQ) of 10-20 per item and a turn-around time of 2 weeks.

Catalogue is where we choose one of the wholesaler's catalogue items and decorate with your club logo (embroidery or print). This is most popular with small orders and time sensitivities with a Minimum order (MOQ) of 10-20 per item and a turn-around time of 2 weeks.

#### CATALOGUE ITEMS