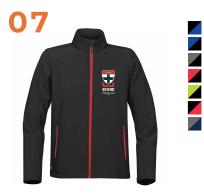

# DECORATE WITH YOUR LOGO

STORMTECH ORBITER SOFTSHELL Legend Life STORMTECH ELLIPSE SOFTSHELL Legend Life GENEVA JACKET Biz Collection

STORMTECH PULSE SOFTSHELL Legend Life JK23 SOFTSHELL JACKET Winning Spirit SOFTSHELL LAYER JACKET JB's Wear

Catalogue is where we choose one of the wholesaler's catalogue items and decorate with your club logo (embroidery or print). This is most popular with small orders and time sensitivities with a Minimum order (MOQ) of 10-20 per item and a turn-around time of 2 weeks.