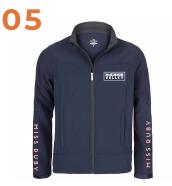

## DECORATE WITH YOUR LOGO

PODIUM WATER RESISTANT SOFTSHELL JB's Wear

OLYMPUS SOFTSHELL Aussie Pacific

PODIUM WATER RESISTANT HOODED SOFTSHELL JB's Wear

UNISEX CHARGER JACKET Biz Collection

PERISHER JACKET Sporte Life

STORMTECH CREW SOFTSHELL Legend Life

Catalogue is where we choose one of the wholesaler's catalogue items and decorate with your club logo (embroidery or print). This is most popular with small orders and time sensitivities with a Minimum order (MOQ) of 10-20 per item and a turn-around time of 2 weeks.