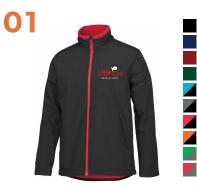

## DECORATE WITH YOUR LOGO

PODIUM WATER RESISTANT SOFTSHELL JB's Wear

OLYMPUS SOFTSHELL Aussie Pacific

PODIUM WATER RESISTANT HOODED SOFTSHELL JB's Wear

UNISEX CHARGER JACKET Biz Collection

PERISHER JACKET Sporte Life

STORMTECH CREW SOFTSHELL Legend Life

Catalogue is where we choose one of the wholesaler's catalogue items and decorate with your club logo (embroidery or print). This is most popular with small orders and time sensitivities with a Minimum order (MOQ) of 10-20 per item and a turn-around time of 2 weeks.