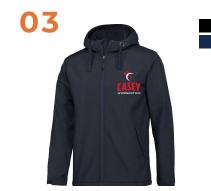

# DECORATE WITH YOUR LOGO

STORMTECH ORBITER SOFTSHELL Legend Life STORMTECH ELLIPSE SOFTSHELL Legend Life GENEVA JACKET Biz Collection

STORMTECH PULSE SOFTSHELL Legend Life JK23 SOFTSHELL JACKET Winning Spirit SOFTSHELL LAYER JACKET JB's Wear

Catalogue is where we choose one of the wholesaler's catalogue items and decorate with your club logo (embroidery or print). This is most popular with small orders and time sensitivities with a Minimum order (MOQ) of 10-20 per item and a turn-around time of 2 weeks.