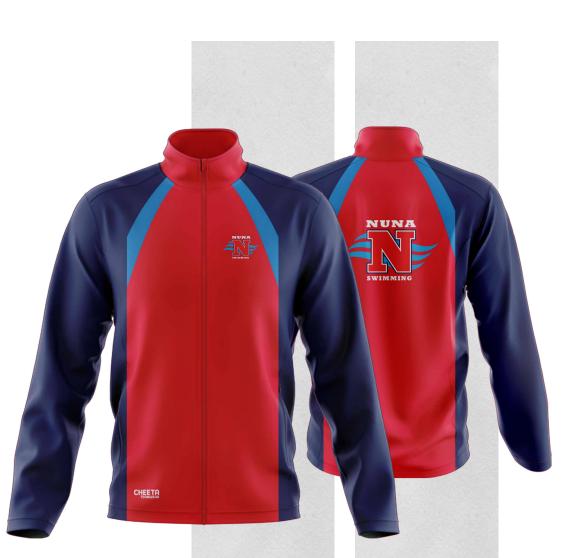

## CUSTOM JACKETS

CHE

# UNLIMITED DESIGNS & COLOURS

If you are looking for something a little different to the plain 'out of the box' Tshirt, let us help you with a unique design for your club or business. With options including sublimation, screen printing, embroidery and digital print.