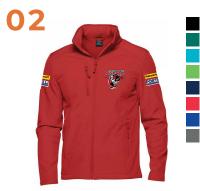

## DECORATE WITH YOUR LOGO

PODIUM WATER RESISTANT SOFTSHELL JB's Wear

OLYMPUS SOFTSHELL Aussie Pacific

PODIUM WATER RESISTANT HOODED SOFTSHELL JB's Wear

UNISEX CHARGER JACKET Biz Collection

PERISHER JACKET Sporte Life

STORMTECH CREW SOFTSHELL Legend Life

Catalogue is where we choose one of the wholesaler's catalogue items and decorate with your club logo (embroidery or print). This is most popular with small orders and time sensitivities with a Minimum order (MOQ) of 10-20 per item and a turn-around time of 2 weeks.