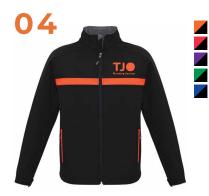

## DECORATE WITH YOUR LOGO

PODIUM WATER RESISTANT SOFTSHELL JB's Wear

OLYMPUS SOFTSHELL Aussie Pacific

PODIUM WATER RESISTANT HOODED SOFTSHELL JB's Wear

UNISEX CHARGER JACKET Biz Collection

PERISHER JACKET Sporte Life

STORMTECH CREW SOFTSHELL Legend Life

Catalogue is where we choose one of the wholesaler's catalogue items and decorate with your club logo (embroidery or print). This is most popular with small orders and time sensitivities with a Minimum order (MOQ) of 10-20 per item and a turn-around time of 2 weeks.