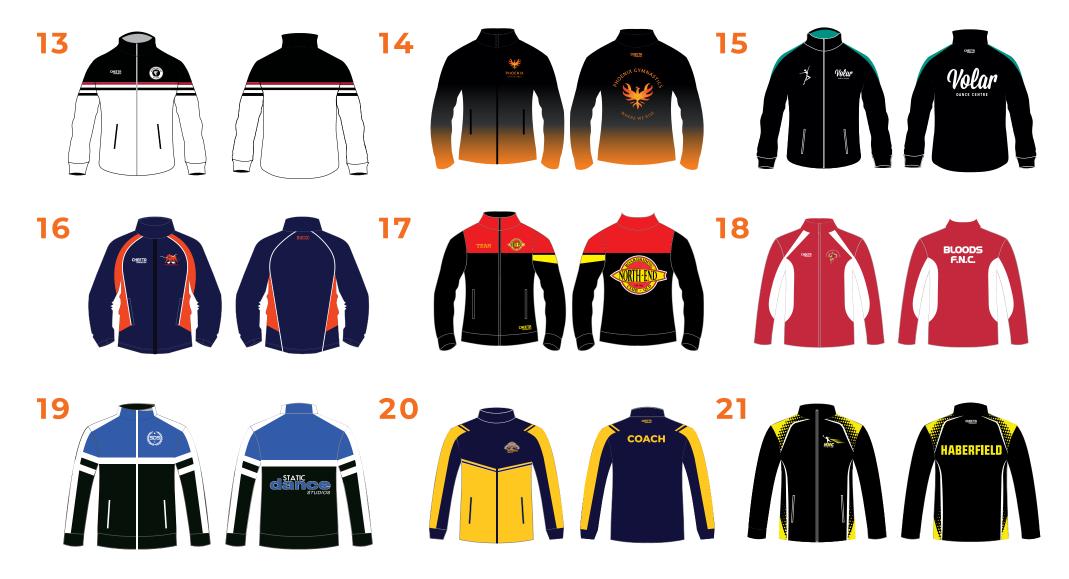

## CUSTOM JACKETS

CHE

# UNLIMITED DESIGNS & COLOURS

If you are looking for something a little different to the plain 'out of the box' Tshirt, let us help you with a unique design for your club or business. With options including sublimation, screen printing, embroidery and digital print.