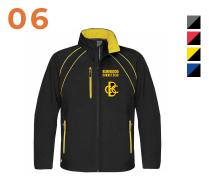

# DECORATE WITH YOUR LOGO

STORMTECH ORBITER SOFTSHELL Legend Life STORMTECH ELLIPSE SOFTSHELL Legend Life GENEVA JACKET Biz Collection

STORMTECH PULSE SOFTSHELL Legend Life JK23 SOFTSHELL JACKET Winning Spirit SOFTSHELL LAYER JACKET JB's Wear

Catalogue is where we choose one of the wholesaler's catalogue items and decorate with your club logo (embroidery or print). This is most popular with small orders and time sensitivities with a Minimum order (MOQ) of 10-20 per item and a turn-around time of 2 weeks.