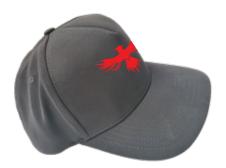

# CHEETA A-FRAME COTTON TWILL Custom made

**26** 

#### CHEETA A-FRAME POLY TWILL

Custom made

Cheeta Stock (minimum 20+ units) - Premium Black A-Frame caps offered in two fabric. Cotton Twill & Poly Twill. Cotton being traditional and Poly being useful for outdoor/sports use. Production is ~2 weeks.