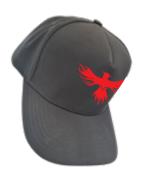

# CHEETA A-FRAME COTTON TWILL Custom made

**26** 

#### CHEETA A-FRAME POLY TWILL

Custom made

Cheeta Stock (minimum 20+ units) - Premium Black A-Frame caps offered in two fabric. Cotton Twill & Poly Twill. Cotton being traditional and Poly being useful for outdoor/sports use. Production is ~2 weeks.