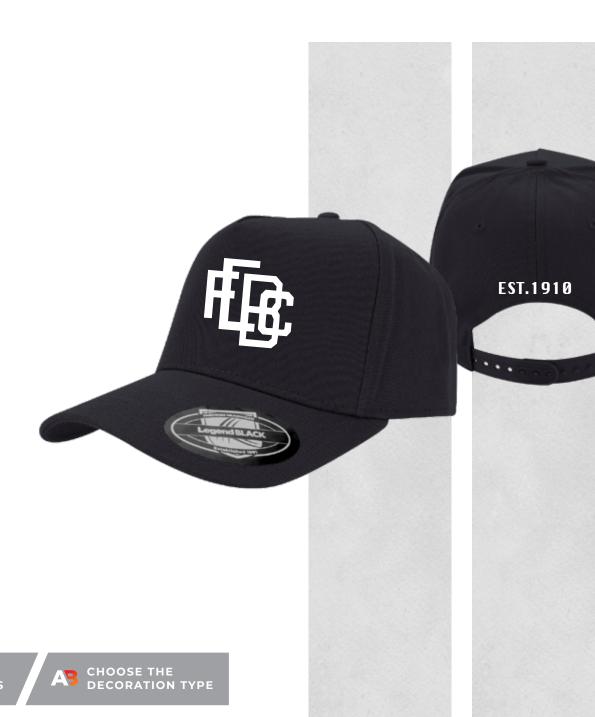

# CHEETA A-FRAME COTTON TWILL Custom made

**26** 

#### CHEETA A-FRAME POLY TWILL

Custom made

Cheeta Stock (minimum 20+ units) - Premium Black A-Frame caps offered in two fabric. Cotton Twill & Poly Twill. Cotton being traditional and Poly being useful for outdoor/sports use. Production is ~2 weeks.