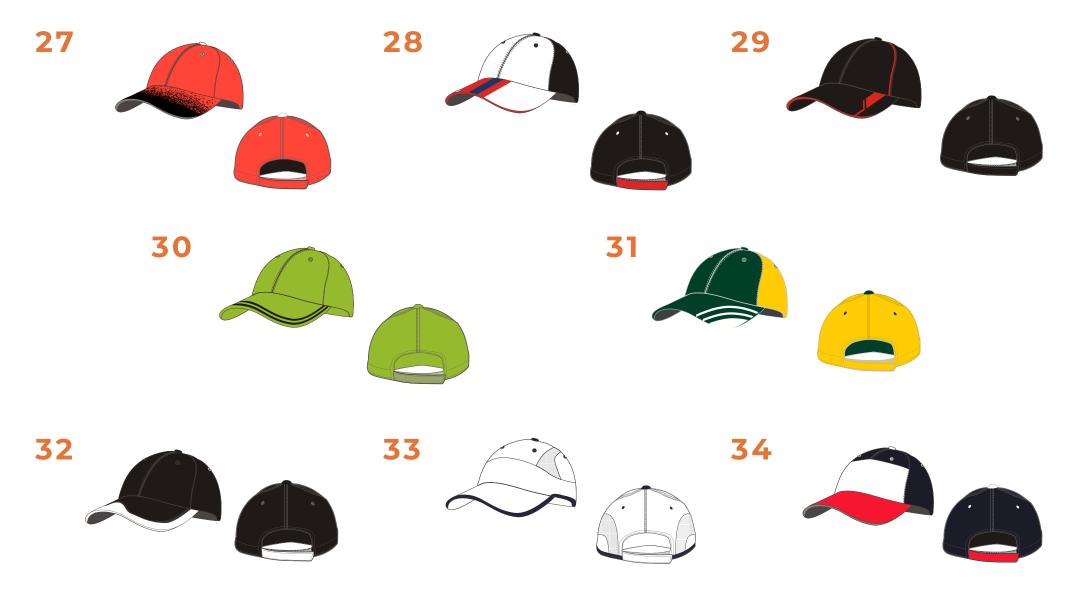

If you are looking for something a little different to the plain 'out of the box' hat, let us help you with a unique design for your club or business. With options including sublimation, screen printing, embroidery and digital print.

## UNLIMITED DESIGNS & COLOURS

If you are looking for something a little different to the plain 'out of the box' hat, let us help you with a unique design for your club or business. With options including sublimation, screen printing, embroidery and digital print.