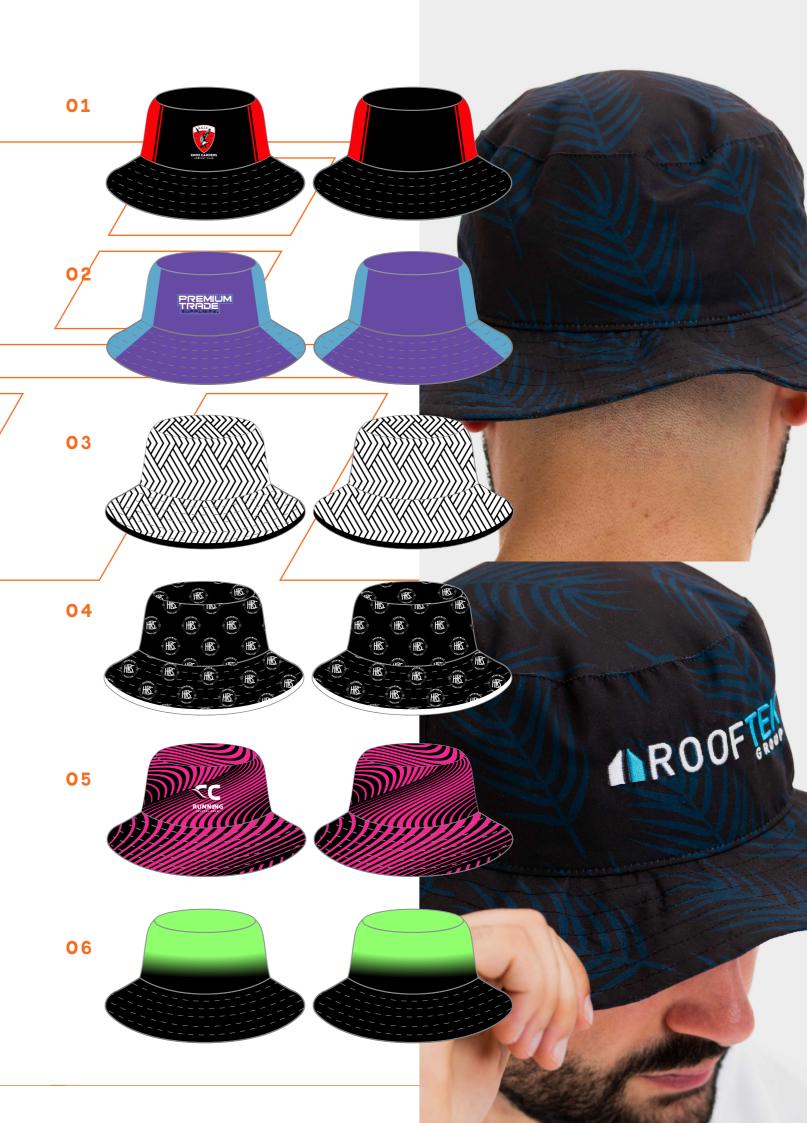

### CUSTOM SUBLIMATED BUCKET HATS

Looking for a more custom design tailored to you? The possibilities are endless with sublimated bucket hats! With the ability for a fully custom design, the sublimated style gives you a chance to get creative with your design and stand out from the crowd. Choose from the templates provided, supply your desired design or get in contact with us and our designers can put together a bespoke design for you!

# CUSTOM CUT & SEW BUCKET HATS

Our custom cut and sew buckets give the ability for the traditional style bucket hat to be customised with coloured panels and trims. Choose from the templates provided, supply your desired design or get in contact with us and our designers can put together a bespoke design for you! Please note, this style can only have subtle deisgn additions.