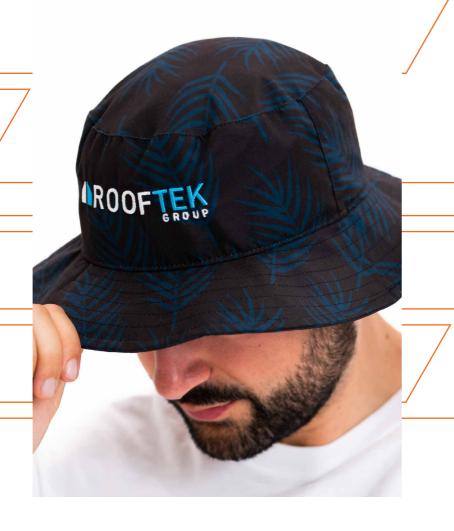

### CUSTOM SUBLIMATED BUCKET HATS

Looking for a more custom design tailored to you? The possibilities are endless with sublimated bucket hats! With the ability for a fully custom design, the sublimated style gives you a chance to get creative with your design and stand out from the crowd. Choose from the templates provided, supply your desired design or get in contact with us and our designers can put together a bespoke design for you!