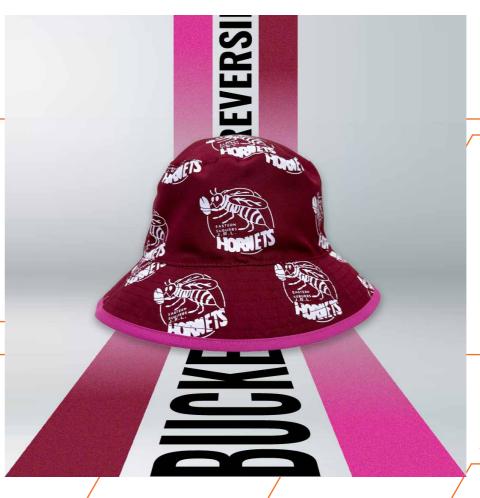

06 07

After the best of both worlds? With the ability to customise both sides of the bucket hat, our sublimated reversibles are perfect for you. Get creative with your design on both sides to create a totally custom bucket hat tailored to you. Either choose from the templates provided on page 5, supply your desired design or get in contact with us and our designers can put together a bespoke design for you!