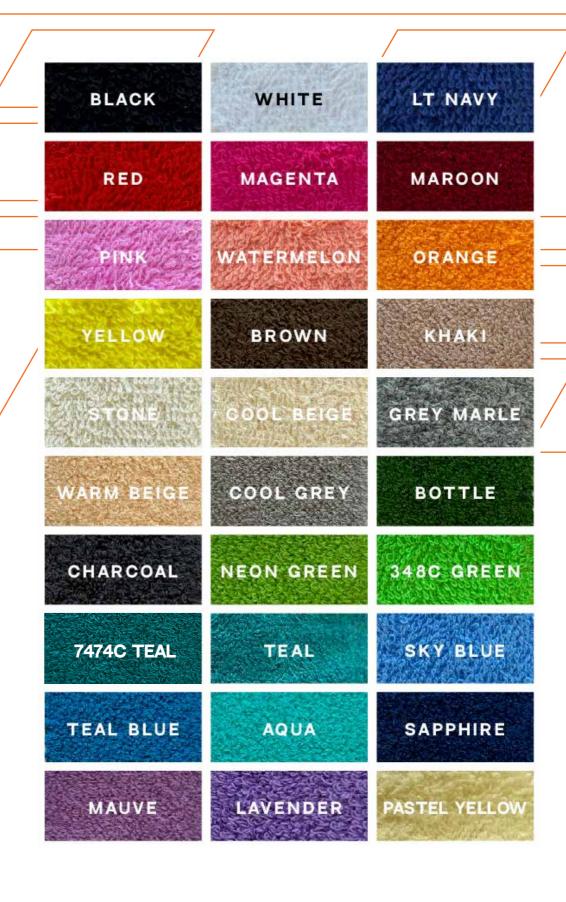

### TERRY TOWELLING BUCKET HATS

These bucket hats are the ones for the fashionistas; with retro becoming the new modern, choose a colour, customise with your embroidery logo and you're ready to bring back the 80s.