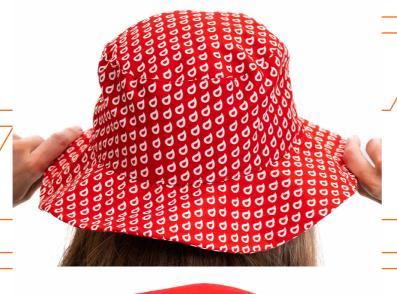

### CUSTOM SUBLIMATED BUCKET HATS

Looking for a more custom design tailored to you? The possibilities are endless with sublimated bucket hats! With the ability for a fully custom design, the sublimated style gives you a chance to get creative with your design and stand out from the crowd. Choose from the templates provided, supply your desired design or get in contact with us and our designers can put together a bespoke design for you!