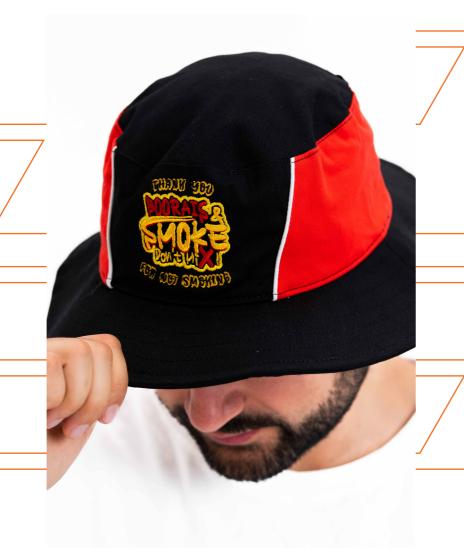

# CUSTOM CUT & SEW BUCKET HATS

Our custom cut and sew buckets give the ability for the traditional style bucket hat to be customised with coloured panels and trims. Choose from the templates provided, supply your desired design or get in contact with us and our designers can put together a bespoke design for you! Please note, this style can only have subtle deisgn additions.