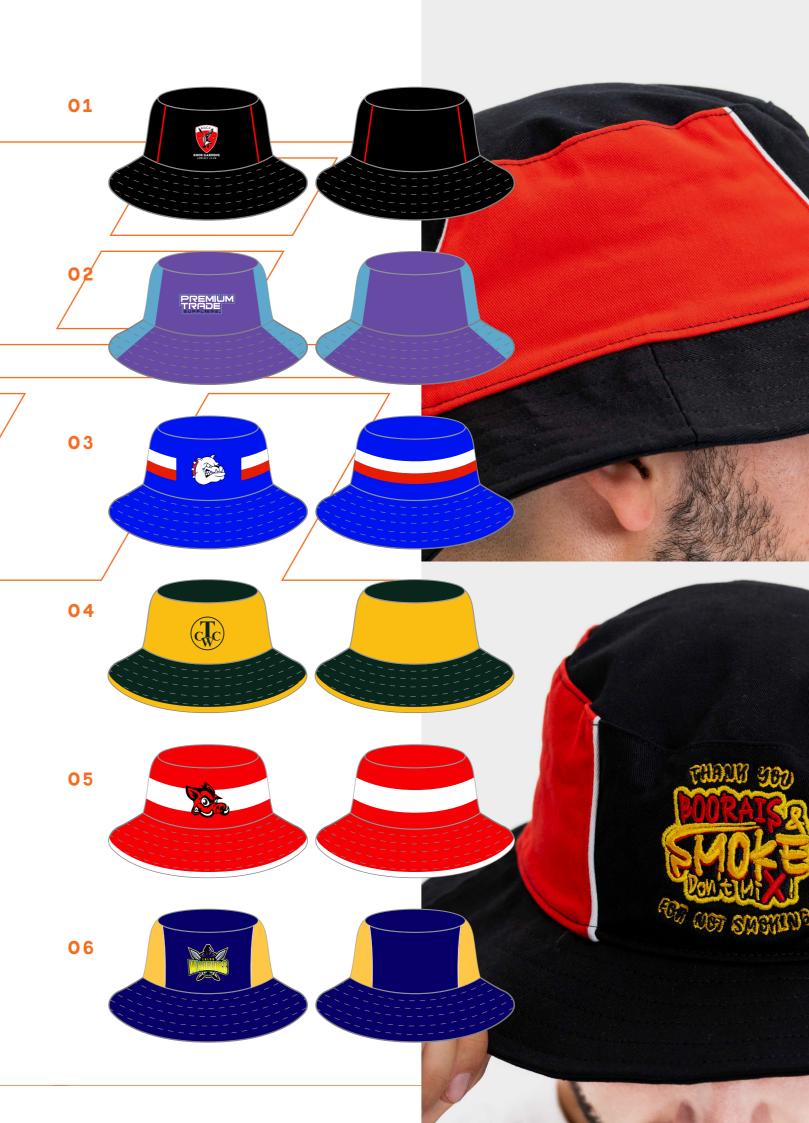

# CUSTOM CUT & SEW BUCKET HATS

Our custom cut and sew buckets give the ability for the traditional style bucket hat to be customised with coloured panels and trims. Choose from the templates provided, supply your desired design or get in contact with us and our designers can put together a bespoke design for you! Please note, this style can only have subtle deisgn additions.