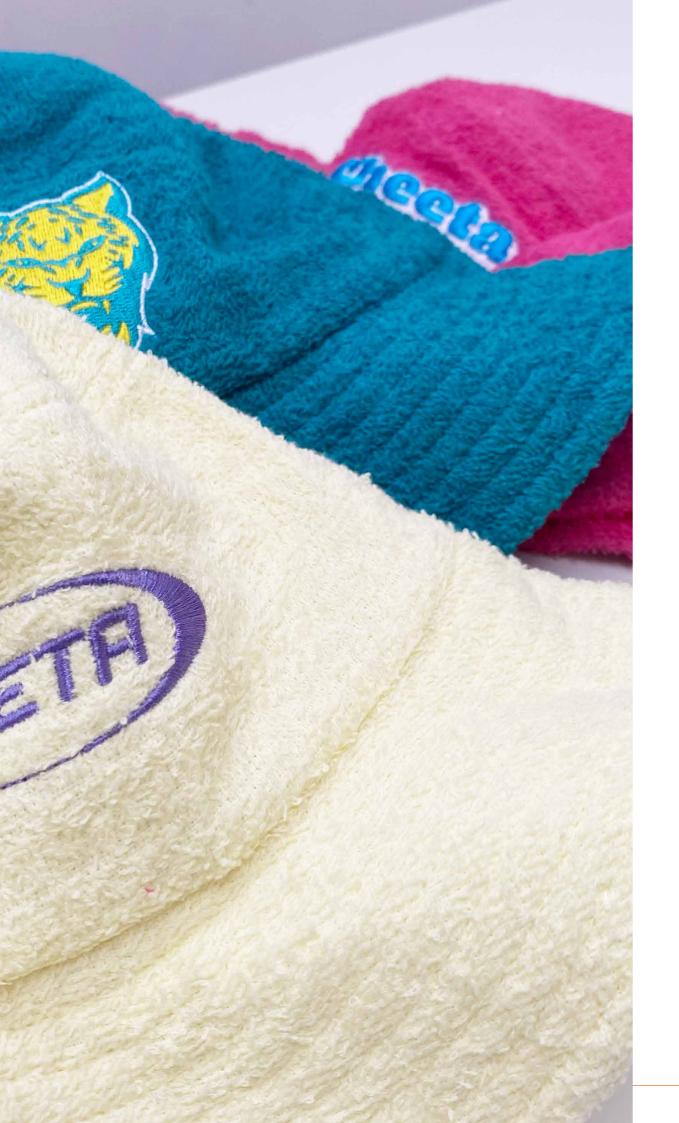

### TERRY TOWELLING BUCKET HATS

These bucket hats are the ones for the fashionistas; with retro becoming the new modern, choose a colour, customise with your embroidery logo and you're ready to bring back the 80s.