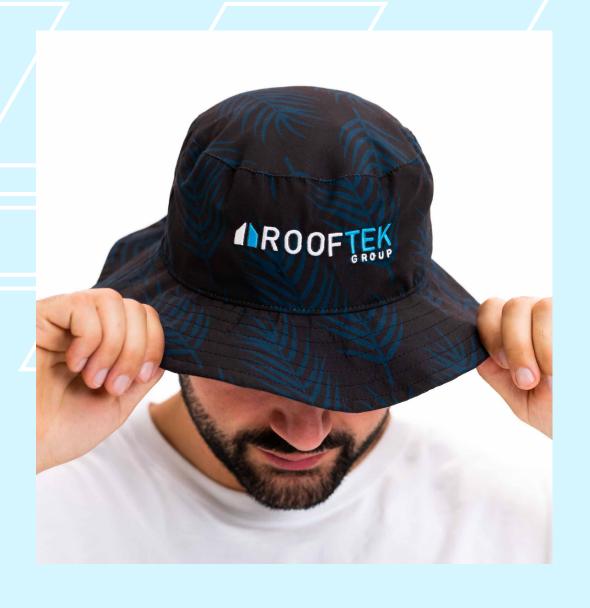

### CUSTOM SUBLIMATED BUCKET HATS

Looking for a more custom design tailored to you? The possibilities are endless with sublimated bucket hats! With the ability for a fully custom design, the sublimated style gives you a chance to get creative with your design and stand out from the crowd. Choose from the templates provided, supply your desired design or get in contact with us and our designers can put together a bespoke design for you!