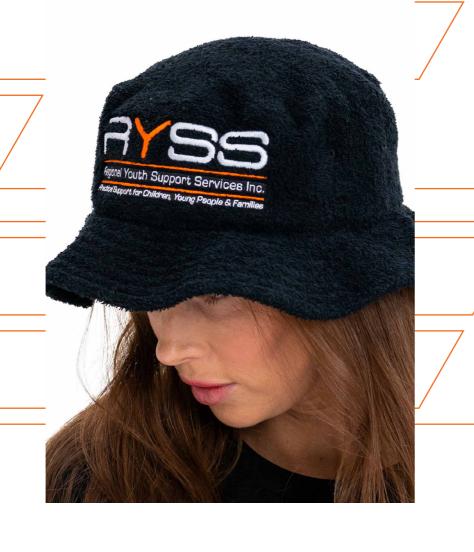

### TERRY TOWELLING BUCKET HATS

These bucket hats are the ones for the fashionistas; with retro becoming the new modern, choose a colour, customise with your embroidery logo and you're ready to bring back the 80s.