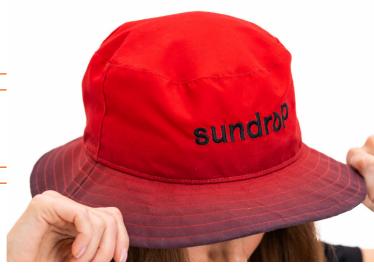

06 07

After the best of both worlds? With the ability to customise both sides of the bucket hat, our sublimated reversibles are perfect for you. Get creative with your design on both sides to create a totally custom bucket hat tailored to you. Either choose from the templates provided on page 5, supply your desired design or get in contact with us and our designers can put together a bespoke design for you!