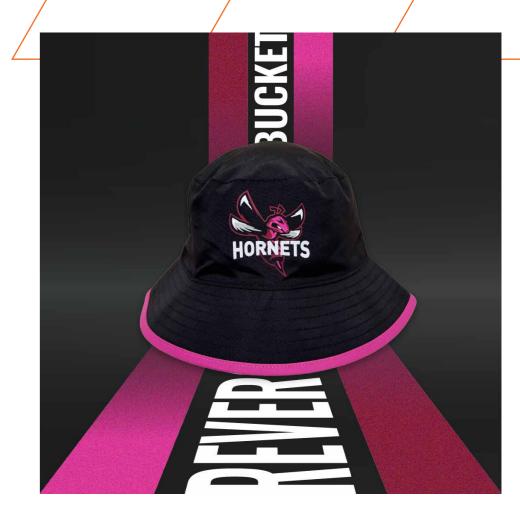

06 07

After the best of both worlds? With the ability to customise both sides of the bucket hat, our sublimated reversibles are perfect for you. Get creative with your design on both sides to create a totally custom bucket hat tailored to you. Either choose from the templates provided on page 5, supply your desired design or get in contact with us and our designers can put together a bespoke design for you!