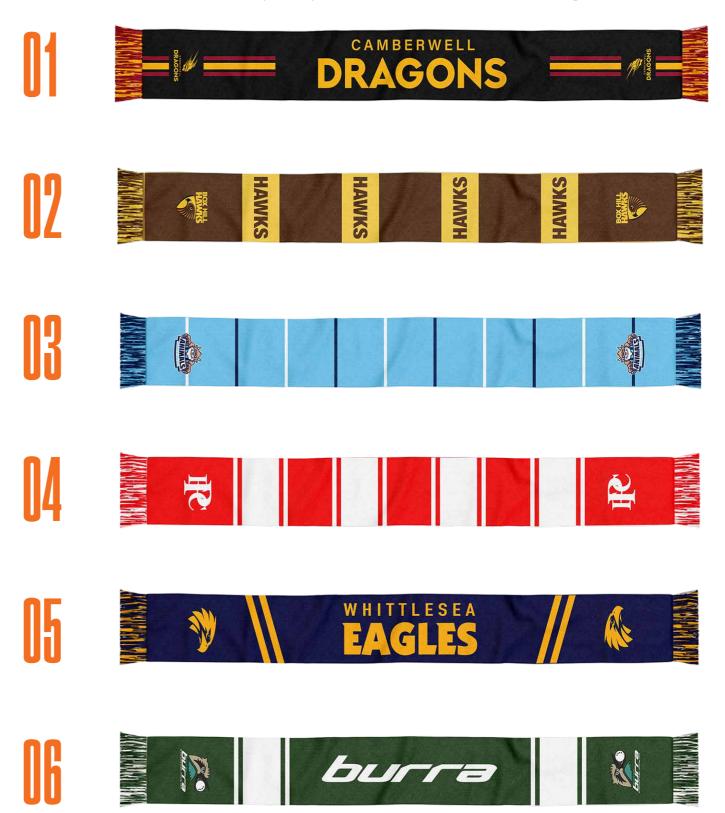

## **SCARF TEMPLATES**

Choose from the 6 templates provided below or use your own design.

Pricing includes custom design, colours, tassels, 2 embroidered logos and woven text on the front.

PLEASE NOTE: You can choose up to 3 colours for the tassels.