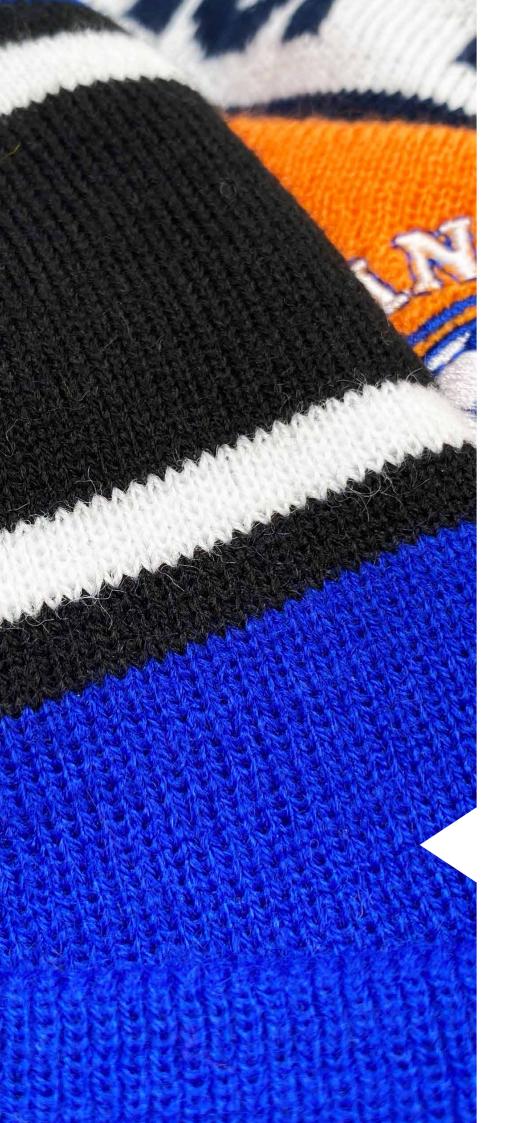

#### **CHOOSE KNIT FINISH**

Choose from the following knit finishes.

Standard Knit
\*Our most popular\*

Rib Knit \*\$0.50 cents extra\*

06