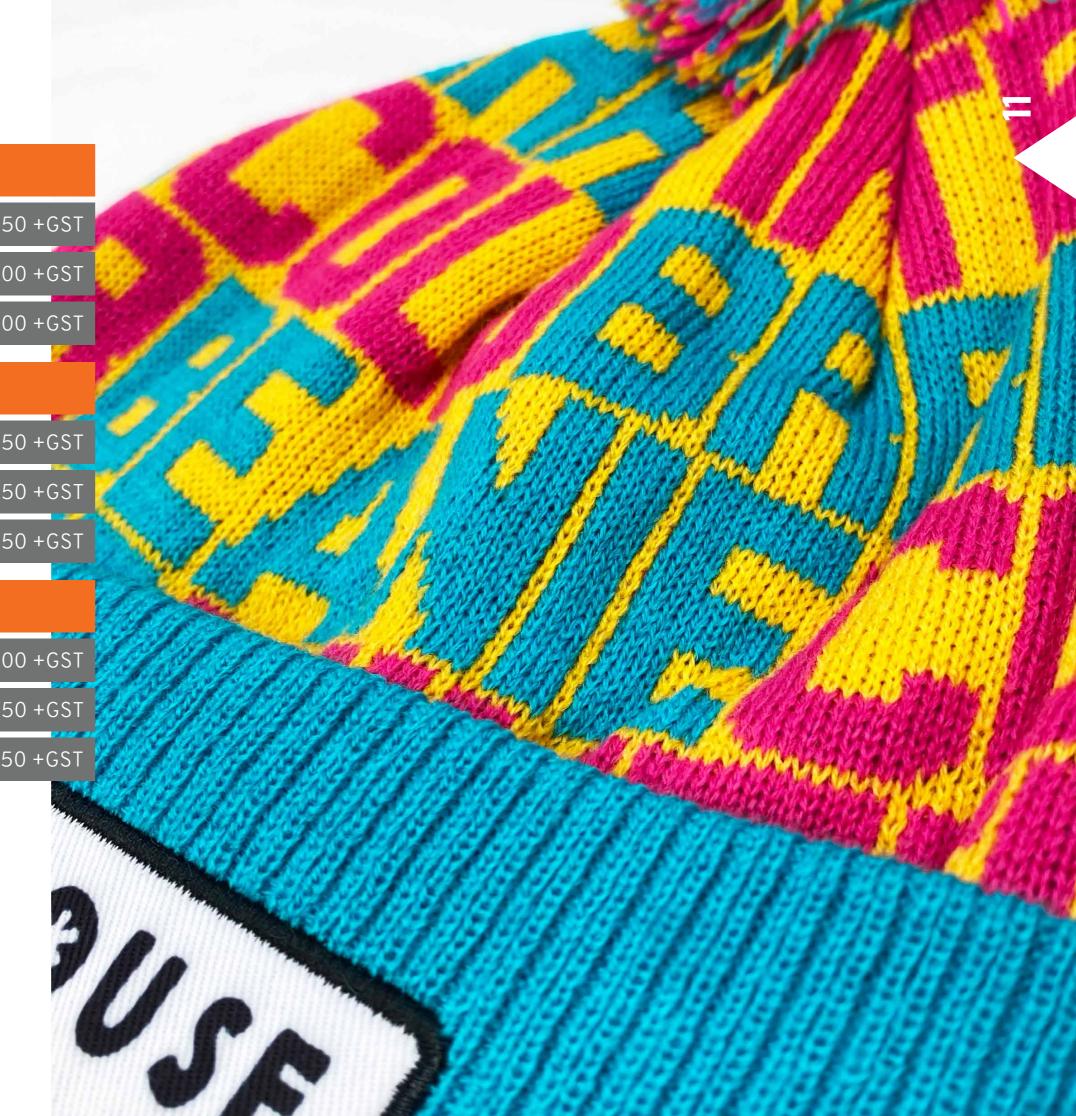

# **BEANIE TEMPLATES**

Choose from the 12 templates provided below or use your own design.

III

### PICK YOUR COLOURS

Choose your colours from the colour chart or provide your Pantone colours.

You can choose up to 4 colours for the tassles.

# **COLOURS**

Choose your colours from the colour chart below or provide your Pantone colours.

PLEASE NOTE: Colours are subject to yarn availability.
Custom colours possible at extra cost and extra lead time.
Colour will vary from screen to screen.