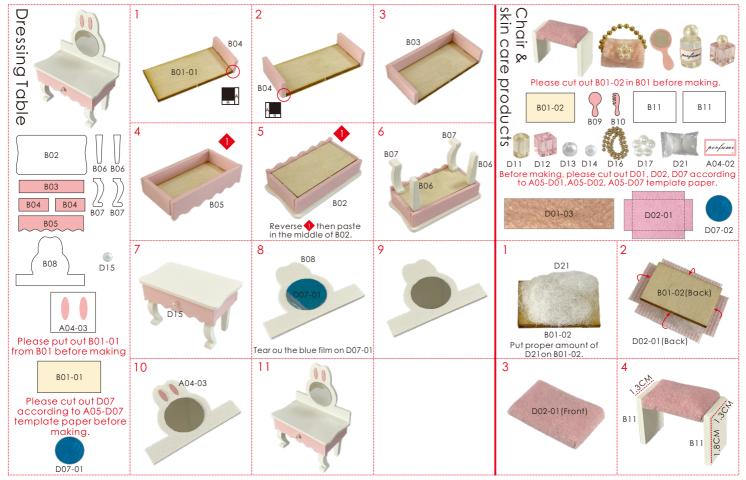

#### Table of Contents

| Name of<br>AccessoryMaterial packagePrinting<br>paperA04, A05 of Bag A (the printing paper and template paper included are<br>concentrated in A04, A05, total of 4 sheets of A5 size single-sided)Dressing<br>tableBag B + Bag D + Printing Paper + Template PaperPage 3Chair &<br>skin care productsBag B + Bag D + Printing Paper + Template PaperPage 3-4ApparelBag B + Bag D + Template PaperPage 4-5WardrobeBag D + Printing Paper + Template PaperPage 5-6WardrobeBag C + Bag D + Printing PaperPage 6-7Slippers<br>& LightingBag B + Bag D + Template PaperPage 8-7Istallation of<br>Battery boxBag E + Bag ZPage 10Dust coverBag E + Bag ZPage 10 |            |                                                         |           |
|-----------------------------------------------------------------------------------------------------------------------------------------------------------------------------------------------------------------------------------------------------------------------------------------------------------------------------------------------------------------------------------------------------------------------------------------------------------------------------------------------------------------------------------------------------------------------------------------------------------------------------------------------------------|------------|---------------------------------------------------------|-----------|
| paperconcentrated in A04, A05, total of 4 sheets of A5 size'single-sided)Dressing<br>tableBag B + Bag D + Printing Paper + Template PaperPage 3Choir &<br>skin care productsBag B + Bag D + Printing Paper + Template PaperPage 3-4ApparelBag B + Bag D + Printing Paper + Template PaperPage 4-5Wardrobe<br>accessoriesBag D + Printing Paper + Template PaperPage 5-6Wardrobe<br>accessoriesBag C + Bag D + Printing PaperPage 6-7Slippers<br>& LightingBag B + Bag D + Template PaperPage 8FrameBag A + Bag D + Bag E + Printing Paper + Template PaperPage 8-9Installation of<br>Battery boxBag EPage 9-10                                            |            | Material package                                        |           |
| tableBdg B + bdg D + Printing Paper + Template PaperPage 3Chár &<br>Skin care productsBag B + Bag D + Printing Paper + Template PaperPage 3-4ApparelBag B + Bag D + Template PaperPage 4-5Wardrobe<br>accessoriesBag D + Printing Paper + Template PaperPage 5-6Wardrobe<br>Bag C + Bag D + Printing PaperPage 6-7Slippers<br>& Lighting<br>FrameBag A + Bag D + Bag E + Printing Paper + Template PaperPage 8-9Installation of<br>Battery boxBag EPage 9-10                                                                                                                                                                                              |            |                                                         |           |
| skin care products   Bag B + Bag D + Printing Paper + Template Paper   Page 3-4     Apparel   Bag B + Bag D + Template Paper   Page 4-5     Wardrobe<br>accessories   Bag D + Printing Paper + Template Paper   Page 5-6     Wardrobe   Bag C + Bag D + Printing Paper   Page 6-7     Slippers<br>& Lighting   Bag B + Bag D + Template Paper   Page 8     Frame   Bag A + Bag D + Bag E + Printing Paper + Template Paper   Page 8-9     Installation of<br>Battery box   Bag E   Page 9-10                                                                                                                                                              |            | Bag B + Bag D + Printing Paper + Template Paper         | Page 3    |
| Wardrobe<br>accessories     Bag D + Printing Paper + Template Paper     Page 5-6       Wardrobe     Bag C + Bag D + Printing Paper     Page 6-7       Slippers     Bag B + Bag D + Template Paper     Page 8       Frame     Bag A + Bag D + Bag E + Printing Paper + Template Paper     Page 8-9       Installation of<br>Battery box     Bag E     Page 9-10                                                                                                                                                                                                                                                                                            |            | Bag B + Bag D + Printing Paper + Template Paper         | Page 3-4  |
| accessories   Bag D + Printing Paper + Template Paper   Page 3-a     Wardrobe   Bag C + Bag D + Printing Paper   Page 6-7     Slippers   Bag B + Bag D + Template Paper   Page 8     Frame   Bag A + Bag D + Bag E + Printing Paper + Template Paper   Page 8-9     Installation of<br>Battery box   Bag E   Page 9-10                                                                                                                                                                                                                                                                                                                                    | Apparel    | Bag B + Bag D + Template Paper                          | Page 4-5  |
| Slippers   Bag B + Bag D + Template Paper   Page 8     Frame   Bag A + Bag D + Bag E + Printing Paper + Template Paper   Page 8-9     Installation of<br>Battery box   Bag E   Page 9-10                                                                                                                                                                                                                                                                                                                                                                                                                                                                  |            | Bag D + Printing Paper + Template Paper                 | Page 5-6  |
| & Lighting   Bag B + Bag D + Iemplate Paper   Page 8     Frame   Bag A + Bag D + Bag E + Printing Paper + Template Paper   Page 8-9     Installation of<br>Battery box   Bag E   Page 9-10                                                                                                                                                                                                                                                                                                                                                                                                                                                                | Wardrobe   | Bag C + Bag D + Printing Paper                          | Page 6-7  |
| Installation of Bag E Page 9-10                                                                                                                                                                                                                                                                                                                                                                                                                                                                                                                                                                                                                           |            | Bag B + Bag D + Template Paper                          | Page 8    |
| Battery box Bage Page 9-10                                                                                                                                                                                                                                                                                                                                                                                                                                                                                                                                                                                                                                | Frame      | Bag A + Bag D + Bag E + Printing Paper + Template Paper | Page 8-9  |
| Dust cover Bag E + Bag Z Page 10                                                                                                                                                                                                                                                                                                                                                                                                                                                                                                                                                                                                                          |            | BagE                                                    | Page 9-10 |
|                                                                                                                                                                                                                                                                                                                                                                                                                                                                                                                                                                                                                                                           | Dust cover | Bag E + Bag Z                                           | Page 10   |