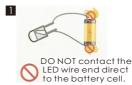

#### Testing on LED function

Be sure to test the LED lights before making the lighting, note that the LED white wire to the negative, gray wire to the positive reference to the following figure operation test.