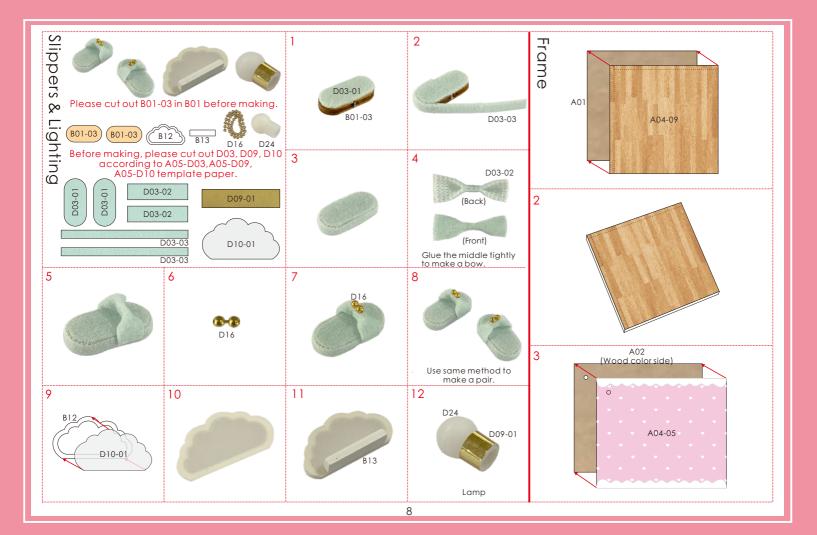

#### Table of Contents

| Name of<br>AccessoryMaterial packagePrinting<br>paperA04, A05 of Bag A (the printing paper and template paper included are<br>concentrated in A04, A05, total of 4 sheets of A5 size single-sided)Dressing<br>tableBag B + Bag D + Printing Paper + Template PaperPage 3Chair &<br>skin care productsBag B + Bag D + Printing Paper + Template PaperPage 3-4ApparelBag B + Bag D + Template PaperPage 4-5WardrobeBag D + Printing Paper + Template PaperPage 5-6WardrobeBag C + Bag D + Printing PaperPage 6-7Slippers<br>& LightingBag B + Bag D + Template PaperPage 8-7Istallation of<br>Battery boxBag E + Bag ZPage 10Dust coverBag E + Bag ZPage 10 |            |                                                         |           |
|-----------------------------------------------------------------------------------------------------------------------------------------------------------------------------------------------------------------------------------------------------------------------------------------------------------------------------------------------------------------------------------------------------------------------------------------------------------------------------------------------------------------------------------------------------------------------------------------------------------------------------------------------------------|------------|---------------------------------------------------------|-----------|
| paperconcentrated in A04, A05, total of 4 sheets of A5 size'single-sided)Dressing<br>tableBag B + Bag D + Printing Paper + Template PaperPage 3Choir &<br>skin care productsBag B + Bag D + Printing Paper + Template PaperPage 3-4ApparelBag B + Bag D + Printing Paper + Template PaperPage 4-5Wardrobe<br>accessoriesBag D + Printing Paper + Template PaperPage 5-6Wardrobe<br>accessoriesBag C + Bag D + Printing PaperPage 6-7Slippers<br>& LightingBag B + Bag D + Template PaperPage 8FrameBag A + Bag D + Bag E + Printing Paper + Template PaperPage 8-9Installation of<br>Battery boxBag EPage 9-10                                            |            | Material package                                        |           |
| tableBdg B + bdg D + Printing Paper + Template PaperPage 3Chár &<br>Skin care productsBag B + Bag D + Printing Paper + Template PaperPage 3-4ApparelBag B + Bag D + Template PaperPage 4-5Wardrobe<br>accessoriesBag D + Printing Paper + Template PaperPage 5-6Wardrobe<br>Bag C + Bag D + Printing PaperPage 6-7Slippers<br>& Lighting<br>FrameBag A + Bag D + Bag E + Printing Paper + Template PaperPage 8-9Installation of<br>Battery boxBag EPage 9-10                                                                                                                                                                                              |            |                                                         |           |
| skin care products   Bag B + Bag D + Printing Paper + Template Paper   Page 3-4     Apparel   Bag B + Bag D + Template Paper   Page 4-5     Wardrobe<br>accessories   Bag D + Printing Paper + Template Paper   Page 5-6     Wardrobe   Bag C + Bag D + Printing Paper   Page 6-7     Slippers<br>& Lighting   Bag B + Bag D + Template Paper   Page 8     Frame   Bag A + Bag D + Bag E + Printing Paper + Template Paper   Page 8-9     Installation of<br>Battery box   Bag E   Page 9-10                                                                                                                                                              |            | Bag B + Bag D + Printing Paper + Template Paper         | Page 3    |
| Wardrobe<br>accessories     Bag D + Printing Paper + Template Paper     Page 5-6       Wardrobe     Bag C + Bag D + Printing Paper     Page 6-7       Slippers     Bag B + Bag D + Template Paper     Page 8       Frame     Bag A + Bag D + Bag E + Printing Paper + Template Paper     Page 8-9       Installation of<br>Battery box     Bag E     Page 9-10                                                                                                                                                                                                                                                                                            |            | Bag B + Bag D + Printing Paper + Template Paper         | Page 3-4  |
| accessories   Bag D + Printing Paper + Template Paper   Page 3-a     Wardrobe   Bag C + Bag D + Printing Paper   Page 6-7     Slippers   Bag B + Bag D + Template Paper   Page 8     Frame   Bag A + Bag D + Bag E + Printing Paper + Template Paper   Page 8-9     Installation of<br>Battery box   Bag E   Page 9-10                                                                                                                                                                                                                                                                                                                                    | Apparel    | Bag B + Bag D + Template Paper                          | Page 4-5  |
| Slippers   Bag B + Bag D + Template Paper   Page 8     Frame   Bag A + Bag D + Bag E + Printing Paper + Template Paper   Page 8-9     Installation of<br>Battery box   Bag E   Page 9-10                                                                                                                                                                                                                                                                                                                                                                                                                                                                  |            | Bag D + Printing Paper + Template Paper                 | Page 5-6  |
| & Lighting   Bag B + Bag D + Iemplate Paper   Page 8     Frame   Bag A + Bag D + Bag E + Printing Paper + Template Paper   Page 8-9     Installation of<br>Battery box   Bag E   Page 9-10                                                                                                                                                                                                                                                                                                                                                                                                                                                                | Wardrobe   | Bag C + Bag D + Printing Paper                          | Page 6-7  |
| Installation of Bag E Page 9-10                                                                                                                                                                                                                                                                                                                                                                                                                                                                                                                                                                                                                           |            | Bag B + Bag D + Template Paper                          | Page 8    |
| Battery box Bage Page 9-10                                                                                                                                                                                                                                                                                                                                                                                                                                                                                                                                                                                                                                | Frame      | Bag A + Bag D + Bag E + Printing Paper + Template Paper | Page 8-9  |
| Dust cover Bag E + Bag Z Page 10                                                                                                                                                                                                                                                                                                                                                                                                                                                                                                                                                                                                                          |            | BagE                                                    | Page 9-10 |
|                                                                                                                                                                                                                                                                                                                                                                                                                                                                                                                                                                                                                                                           | Dust cover | Bag E + Bag Z                                           | Page 10   |