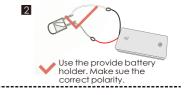

#### How to assemble the battery holder

5.Wrap the exposed wire with the tapes.

6. Place the box lid and fastness with screw driver.

1.Material and tools needed: - Battery holder, LED bulb. tape, screw driver and 2 pieces battery holder. AAA size battery(not provided)

2. Use screw driver and take the lid off from the

3. Insert the battery take notes on the polarity.

Connect the red wire to grey wire. Connect the black wire to white

A01: The parts are directly in the box: B01: The parts are in the B bag; C01: The parts are in the C bag, and so on (Note: The printing paper is displayed in the step A04-01: The printing paper is placed directly in the box, The part number is A04-01. In the step, the template paper A05-C01 is displayed, A05 is the template paper, C01 is the cutting template used for the corresponding material, C01-01, C01-02 are the part numbers for the parts, and the printing paper and template paper are directly placed in the packaging box.)