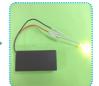

#### How to assemble the battery holder

5.Wrap the exposed wire with the tapes.

6. Place the box lid and fastness with screw driver.

1.Material and tools needed: - Battery holder, LED bulb. tape, screw driver and 2 pieces battery holder. AAA size battery(not provided)

2. Use screw driver and take the lid off from the

3. Insert the battery take notes on the polarity.

Connect the red wire to grey wire. Connect the black wire to white

A01: The parts are directly in the box: B01: The parts are in the B bag; C01: The parts are in the C bag, and so on (Note: The printing paper is displayed in the step A04-01: The printing paper is placed directly in the box, The part number is A04-01. In the step, the template paper A05-C01 is displayed, A05 is the template paper, C01 is the cutting template used for the corresponding material, C01-01, C01-02 are the part numbers for the parts, and the printing paper and template paper are directly placed in the packaging box.)