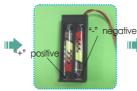

#### Testing on LED function

Be sure to test the LED lights before making the lighting, note that the LED white wire to the negative, gray wire to the positive reference to the following figure operation test.

2. Use screw driver and take the lid off from the

3. Insert the battery take notes on the polarity.

Connect the red wire to grey wire. Connect the black wire to white

A01: The parts are directly in the box: B01: The parts are in the B bag; C01: The parts are in the C bag, and so on (Note: The printing paper is displayed in the step A04-01: The printing paper is placed directly in the box, The part number is A04-01. In the step, the template paper A05-C01 is displayed, A05 is the template paper, C01 is the cutting template used for the corresponding material, C01-01, C01-02 are the part numbers for the parts, and the printing paper and template paper are directly placed in the packaging box.)