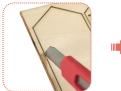

#### Tips for Assembling Wood

Find the corresponding block number, use a knife in the connection point gently press, you can take out the wood

Use a knife to smooth out the burr.

Or use sandpaper to smooth out the burr