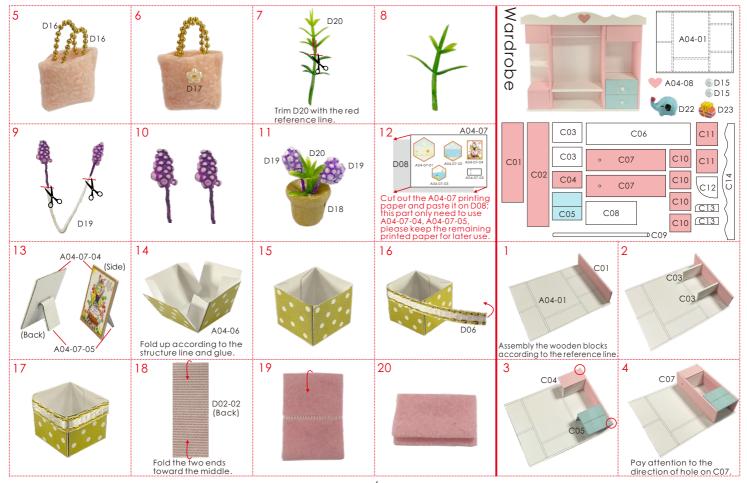

#### Table of Contents

| Name of<br>AccessoryMaterial packagePrinting<br>paperA04, A05 of Bag A (the printing paper and template paper included are<br>concentrated in A04, A05, total of 4 sheets of A5 size single-sided)Dressing<br>tableBag B + Bag D + Printing Paper + Template PaperPage 3Chair &<br>skin care productsBag B + Bag D + Printing Paper + Template PaperPage 3-4ApparelBag B + Bag D + Template PaperPage 4-5WardrobeBag D + Printing Paper + Template PaperPage 5-6WardrobeBag C + Bag D + Printing PaperPage 6-7Slippers<br>& LightingBag B + Bag D + Template PaperPage 8-7Istallation of<br>Battery boxBag E + Bag ZPage 10Dust coverBag E + Bag ZPage 10 |            |                                                         |           |
|-----------------------------------------------------------------------------------------------------------------------------------------------------------------------------------------------------------------------------------------------------------------------------------------------------------------------------------------------------------------------------------------------------------------------------------------------------------------------------------------------------------------------------------------------------------------------------------------------------------------------------------------------------------|------------|---------------------------------------------------------|-----------|
| paperconcentrated in A04, A05, total of 4 sheets of A5 size'single-sided)Dressing<br>tableBag B + Bag D + Printing Paper + Template PaperPage 3Choir &<br>skin care productsBag B + Bag D + Printing Paper + Template PaperPage 3-4ApparelBag B + Bag D + Printing Paper + Template PaperPage 4-5Wardrobe<br>accessoriesBag D + Printing Paper + Template PaperPage 5-6Wardrobe<br>accessoriesBag C + Bag D + Printing PaperPage 6-7Slippers<br>& LightingBag B + Bag D + Template PaperPage 8FrameBag A + Bag D + Bag E + Printing Paper + Template PaperPage 8-9Installation of<br>Battery boxBag EPage 9-10                                            |            | Material package                                        |           |
| tableBdg B + bdg D + Printing Paper + Template PaperPage 3Chár &<br>Skin care productsBag B + Bag D + Printing Paper + Template PaperPage 3-4ApparelBag B + Bag D + Template PaperPage 4-5Wardrobe<br>accessoriesBag D + Printing Paper + Template PaperPage 5-6Wardrobe<br>Bag C + Bag D + Printing PaperPage 6-7Slippers<br>& Lighting<br>FrameBag A + Bag D + Bag E + Printing Paper + Template PaperPage 8-9Installation of<br>Battery boxBag EPage 9-10                                                                                                                                                                                              |            |                                                         |           |
| skin care products   Bag B + Bag D + Printing Paper + Template Paper   Page 3-4     Apparel   Bag B + Bag D + Template Paper   Page 4-5     Wardrobe<br>accessories   Bag D + Printing Paper + Template Paper   Page 5-6     Wardrobe   Bag C + Bag D + Printing Paper   Page 6-7     Slippers<br>& Lighting   Bag B + Bag D + Template Paper   Page 8     Frame   Bag A + Bag D + Bag E + Printing Paper + Template Paper   Page 8-9     Installation of<br>Battery box   Bag E   Page 9-10                                                                                                                                                              |            | Bag B + Bag D + Printing Paper + Template Paper         | Page 3    |
| Wardrobe<br>accessories     Bag D + Printing Paper + Template Paper     Page 5-6       Wardrobe     Bag C + Bag D + Printing Paper     Page 6-7       Slippers     Bag B + Bag D + Template Paper     Page 8       Frame     Bag A + Bag D + Bag E + Printing Paper + Template Paper     Page 8-9       Installation of<br>Battery box     Bag E     Page 9-10                                                                                                                                                                                                                                                                                            |            | Bag B + Bag D + Printing Paper + Template Paper         | Page 3-4  |
| accessories   Bag D + Printing Paper + Template Paper   Page 3-a     Wardrobe   Bag C + Bag D + Printing Paper   Page 6-7     Slippers   Bag B + Bag D + Template Paper   Page 8     Frame   Bag A + Bag D + Bag E + Printing Paper + Template Paper   Page 8-9     Installation of<br>Battery box   Bag E   Page 9-10                                                                                                                                                                                                                                                                                                                                    | Apparel    | Bag B + Bag D + Template Paper                          | Page 4-5  |
| Slippers   Bag B + Bag D + Template Paper   Page 8     Frame   Bag A + Bag D + Bag E + Printing Paper + Template Paper   Page 8-9     Installation of<br>Battery box   Bag E   Page 9-10                                                                                                                                                                                                                                                                                                                                                                                                                                                                  |            | Bag D + Printing Paper + Template Paper                 | Page 5-6  |
| & Lighting   Bag B + Bag D + Iemplate Paper   Page 8     Frame   Bag A + Bag D + Bag E + Printing Paper + Template Paper   Page 8-9     Installation of<br>Battery box   Bag E   Page 9-10                                                                                                                                                                                                                                                                                                                                                                                                                                                                | Wardrobe   | Bag C + Bag D + Printing Paper                          | Page 6-7  |
| Installation of Bag E Page 9-10                                                                                                                                                                                                                                                                                                                                                                                                                                                                                                                                                                                                                           |            | Bag B + Bag D + Template Paper                          | Page 8    |
| Battery box Bage Page 9-10                                                                                                                                                                                                                                                                                                                                                                                                                                                                                                                                                                                                                                | Frame      | Bag A + Bag D + Bag E + Printing Paper + Template Paper | Page 8-9  |
| Dust cover Bag E + Bag Z Page 10                                                                                                                                                                                                                                                                                                                                                                                                                                                                                                                                                                                                                          |            | BagE                                                    | Page 9-10 |
|                                                                                                                                                                                                                                                                                                                                                                                                                                                                                                                                                                                                                                                           | Dust cover | Bag E + Bag Z                                           | Page 10   |