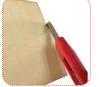

#### Tips for Assembling Wood

Find the corresponding block number, use a knife in the connection point gently press, you can take out the wood

Use a knife to smooth out the burr.

Or use sandpaper to smooth out the burr