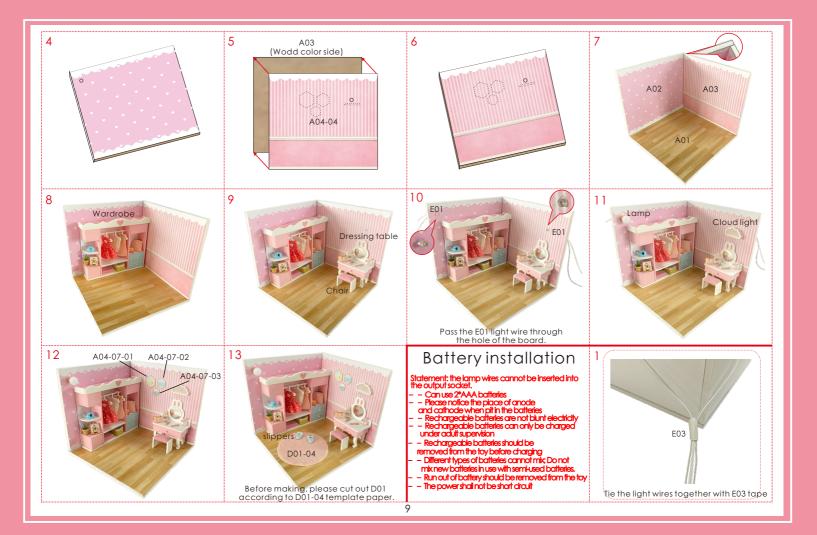

#### How to assemble the battery holder

5.Wrap the exposed wire with the tapes.

6. Place the box lid and fastness with screw driver.

1.Material and tools needed: - Battery holder, LED bulb. tape, screw driver and 2 pieces battery holder. AAA size battery(not provided)

2. Use screw driver and take the lid off from the

3. Insert the battery take notes on the polarity.

Connect the red wire to grey wire. Connect the black wire to white

A01: The parts are directly in the box: B01: The parts are in the B bag; C01: The parts are in the C bag, and so on (Note: The printing paper is displayed in the step A04-01: The printing paper is placed directly in the box, The part number is A04-01. In the step, the template paper A05-C01 is displayed, A05 is the template paper, C01 is the cutting template used for the corresponding material, C01-01, C01-02 are the part numbers for the parts, and the printing paper and template paper are directly placed in the packaging box.)

#### Table of Contents

| Name of<br>AccessoryMaterial packagePrinting<br>paperA04, A05 of Bag A (the printing paper and template paper included are<br>concentrated in A04, A05, total of 4 sheets of A5 size single-sided)Dressing<br>tableBag B + Bag D + Printing Paper + Template PaperPage 3Chair &<br>skin care productsBag B + Bag D + Printing Paper + Template PaperPage 3-4ApparelBag B + Bag D + Template PaperPage 4-5WardrobeBag D + Printing Paper + Template PaperPage 5-6WardrobeBag C + Bag D + Printing PaperPage 6-7Slippers<br>& LightingBag B + Bag D + Template PaperPage 8-7Istallation of<br>Battery boxBag E + Bag ZPage 10Dust coverBag E + Bag ZPage 10 |            |                                                         |           |
|-----------------------------------------------------------------------------------------------------------------------------------------------------------------------------------------------------------------------------------------------------------------------------------------------------------------------------------------------------------------------------------------------------------------------------------------------------------------------------------------------------------------------------------------------------------------------------------------------------------------------------------------------------------|------------|---------------------------------------------------------|-----------|
| paperconcentrated in A04, A05, total of 4 sheets of A5 size'single-sided)Dressing<br>tableBag B + Bag D + Printing Paper + Template PaperPage 3Choir &<br>skin care productsBag B + Bag D + Printing Paper + Template PaperPage 3-4ApparelBag B + Bag D + Printing Paper + Template PaperPage 4-5Wardrobe<br>accessoriesBag D + Printing Paper + Template PaperPage 5-6Wardrobe<br>accessoriesBag C + Bag D + Printing PaperPage 6-7Slippers<br>& LightingBag B + Bag D + Template PaperPage 8FrameBag A + Bag D + Bag E + Printing Paper + Template PaperPage 8-9Installation of<br>Battery boxBag EPage 9-10                                            |            | Material package                                        |           |
| tableBdg B + bdg D + Printing Paper + Template PaperPage 3Chár &<br>Skin care productsBag B + Bag D + Printing Paper + Template PaperPage 3-4ApparelBag B + Bag D + Template PaperPage 4-5Wardrobe<br>accessoriesBag D + Printing Paper + Template PaperPage 5-6Wardrobe<br>Bag C + Bag D + Printing PaperPage 6-7Slippers<br>& Lighting<br>FrameBag A + Bag D + Bag E + Printing Paper + Template PaperPage 8-9Installation of<br>Battery boxBag EPage 9-10                                                                                                                                                                                              |            |                                                         |           |
| skin care products   Bag B + Bag D + Printing Paper + Template Paper   Page 3-4     Apparel   Bag B + Bag D + Template Paper   Page 4-5     Wardrobe<br>accessories   Bag D + Printing Paper + Template Paper   Page 5-6     Wardrobe   Bag C + Bag D + Printing Paper   Page 6-7     Slippers<br>& Lighting   Bag B + Bag D + Template Paper   Page 8     Frame   Bag A + Bag D + Bag E + Printing Paper + Template Paper   Page 8-9     Installation of<br>Battery box   Bag E   Page 9-10                                                                                                                                                              |            | Bag B + Bag D + Printing Paper + Template Paper         | Page 3    |
| Wardrobe<br>accessories     Bag D + Printing Paper + Template Paper     Page 5-6       Wardrobe     Bag C + Bag D + Printing Paper     Page 6-7       Slippers     Bag B + Bag D + Template Paper     Page 8       Frame     Bag A + Bag D + Bag E + Printing Paper + Template Paper     Page 8-9       Installation of<br>Battery box     Bag E     Page 9-10                                                                                                                                                                                                                                                                                            |            | Bag B + Bag D + Printing Paper + Template Paper         | Page 3-4  |
| accessories   Bag D + Printing Paper + Template Paper   Page 3-a     Wardrobe   Bag C + Bag D + Printing Paper   Page 6-7     Slippers   Bag B + Bag D + Template Paper   Page 8     Frame   Bag A + Bag D + Bag E + Printing Paper + Template Paper   Page 8-9     Installation of<br>Battery box   Bag E   Page 9-10                                                                                                                                                                                                                                                                                                                                    | Apparel    | Bag B + Bag D + Template Paper                          | Page 4-5  |
| Slippers   Bag B + Bag D + Template Paper   Page 8     Frame   Bag A + Bag D + Bag E + Printing Paper + Template Paper   Page 8-9     Installation of<br>Battery box   Bag E   Page 9-10                                                                                                                                                                                                                                                                                                                                                                                                                                                                  |            | Bag D + Printing Paper + Template Paper                 | Page 5-6  |
| & Lighting   Bag B + Bag D + Iemplate Paper   Page 8     Frame   Bag A + Bag D + Bag E + Printing Paper + Template Paper   Page 8-9     Installation of<br>Battery box   Bag E   Page 9-10                                                                                                                                                                                                                                                                                                                                                                                                                                                                | Wardrobe   | Bag C + Bag D + Printing Paper                          | Page 6-7  |
| Installation of Bag E Page 9-10                                                                                                                                                                                                                                                                                                                                                                                                                                                                                                                                                                                                                           |            | Bag B + Bag D + Template Paper                          | Page 8    |
| Battery box Bage Page 9-10                                                                                                                                                                                                                                                                                                                                                                                                                                                                                                                                                                                                                                | Frame      | Bag A + Bag D + Bag E + Printing Paper + Template Paper | Page 8-9  |
| Dust cover Bag E + Bag Z Page 10                                                                                                                                                                                                                                                                                                                                                                                                                                                                                                                                                                                                                          |            | BagE                                                    | Page 9-10 |
|                                                                                                                                                                                                                                                                                                                                                                                                                                                                                                                                                                                                                                                           | Dust cover | Bag E + Bag Z                                           | Page 10   |