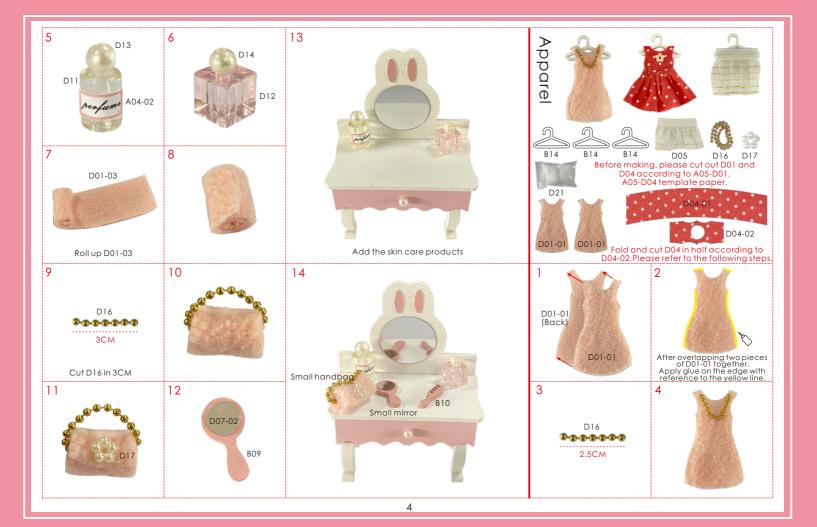

#### Table of Contents

| Name of<br>AccessoryMaterial packagePrinting<br>paperA04, A05 of Bag A (the printing paper and template paper included are<br>concentrated in A04, A05, total of 4 sheets of A5 size single-sided)Dressing<br>tableBag B + Bag D + Printing Paper + Template PaperPage 3Chair &<br>skin care productsBag B + Bag D + Printing Paper + Template PaperPage 3-4ApparelBag B + Bag D + Template PaperPage 4-5WardrobeBag D + Printing Paper + Template PaperPage 5-6WardrobeBag C + Bag D + Printing PaperPage 6-7Slippers<br>& LightingBag B + Bag D + Template PaperPage 8-7Istallation of<br>Battery boxBag E + Bag ZPage 10Dust coverBag E + Bag ZPage 10 |            |                                                         |           |
|-----------------------------------------------------------------------------------------------------------------------------------------------------------------------------------------------------------------------------------------------------------------------------------------------------------------------------------------------------------------------------------------------------------------------------------------------------------------------------------------------------------------------------------------------------------------------------------------------------------------------------------------------------------|------------|---------------------------------------------------------|-----------|
| paperconcentrated in A04, A05, total of 4 sheets of A5 size'single-sided)Dressing<br>tableBag B + Bag D + Printing Paper + Template PaperPage 3Choir &<br>skin care productsBag B + Bag D + Printing Paper + Template PaperPage 3-4ApparelBag B + Bag D + Printing Paper + Template PaperPage 4-5Wardrobe<br>accessoriesBag D + Printing Paper + Template PaperPage 5-6Wardrobe<br>accessoriesBag C + Bag D + Printing PaperPage 6-7Slippers<br>& LightingBag B + Bag D + Template PaperPage 8FrameBag A + Bag D + Bag E + Printing Paper + Template PaperPage 8-9Installation of<br>Battery boxBag EPage 9-10                                            |            | Material package                                        |           |
| tableBdg B + bdg D + Printing Paper + Template PaperPage 3Chár &<br>Skin care productsBag B + Bag D + Printing Paper + Template PaperPage 3-4ApparelBag B + Bag D + Template PaperPage 4-5Wardrobe<br>accessoriesBag D + Printing Paper + Template PaperPage 5-6Wardrobe<br>Bag C + Bag D + Printing PaperPage 6-7Slippers<br>& Lighting<br>FrameBag A + Bag D + Bag E + Printing Paper + Template PaperPage 8-9Installation of<br>Battery boxBag EPage 9-10                                                                                                                                                                                              |            |                                                         |           |
| skin care products   Bag B + Bag D + Printing Paper + Template Paper   Page 3-4     Apparel   Bag B + Bag D + Template Paper   Page 4-5     Wardrobe<br>accessories   Bag D + Printing Paper + Template Paper   Page 5-6     Wardrobe   Bag C + Bag D + Printing Paper   Page 6-7     Slippers<br>& Lighting   Bag B + Bag D + Template Paper   Page 8     Frame   Bag A + Bag D + Bag E + Printing Paper + Template Paper   Page 8-9     Installation of<br>Battery box   Bag E   Page 9-10                                                                                                                                                              |            | Bag B + Bag D + Printing Paper + Template Paper         | Page 3    |
| Wardrobe<br>accessories     Bag D + Printing Paper + Template Paper     Page 5-6       Wardrobe     Bag C + Bag D + Printing Paper     Page 6-7       Slippers     Bag B + Bag D + Template Paper     Page 8       Frame     Bag A + Bag D + Bag E + Printing Paper + Template Paper     Page 8-9       Installation of<br>Battery box     Bag E     Page 9-10                                                                                                                                                                                                                                                                                            |            | Bag B + Bag D + Printing Paper + Template Paper         | Page 3-4  |
| accessories   Bag D + Printing Paper + Template Paper   Page 3-a     Wardrobe   Bag C + Bag D + Printing Paper   Page 6-7     Slippers   Bag B + Bag D + Template Paper   Page 8     Frame   Bag A + Bag D + Bag E + Printing Paper + Template Paper   Page 8-9     Installation of<br>Battery box   Bag E   Page 9-10                                                                                                                                                                                                                                                                                                                                    | Apparel    | Bag B + Bag D + Template Paper                          | Page 4-5  |
| Slippers   Bag B + Bag D + Template Paper   Page 8     Frame   Bag A + Bag D + Bag E + Printing Paper + Template Paper   Page 8-9     Installation of<br>Battery box   Bag E   Page 9-10                                                                                                                                                                                                                                                                                                                                                                                                                                                                  |            | Bag D + Printing Paper + Template Paper                 | Page 5-6  |
| & Lighting   Bag B + Bag D + Iemplate Paper   Page 8     Frame   Bag A + Bag D + Bag E + Printing Paper + Template Paper   Page 8-9     Installation of<br>Battery box   Bag E   Page 9-10                                                                                                                                                                                                                                                                                                                                                                                                                                                                | Wardrobe   | Bag C + Bag D + Printing Paper                          | Page 6-7  |
| Installation of Bag E Page 9-10                                                                                                                                                                                                                                                                                                                                                                                                                                                                                                                                                                                                                           |            | Bag B + Bag D + Template Paper                          | Page 8    |
| Battery box Bage Page 9-10                                                                                                                                                                                                                                                                                                                                                                                                                                                                                                                                                                                                                                | Frame      | Bag A + Bag D + Bag E + Printing Paper + Template Paper | Page 8-9  |
| Dust cover Bag E + Bag Z Page 10                                                                                                                                                                                                                                                                                                                                                                                                                                                                                                                                                                                                                          |            | BagE                                                    | Page 9-10 |
|                                                                                                                                                                                                                                                                                                                                                                                                                                                                                                                                                                                                                                                           | Dust cover | Bag E + Bag Z                                           | Page 10   |