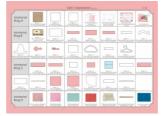

combination part according **A**  Material List Thumbnail (For Reference Only)

Printed paper and template paper thumbnail (For Reference Only )

Types of glue:

White latex: Used for adhering soft materials, such as wood and paper. Alcoholic Glue: Used for adhering hard materials such as cloth, plastic, beads, wire, dust cover, etc.