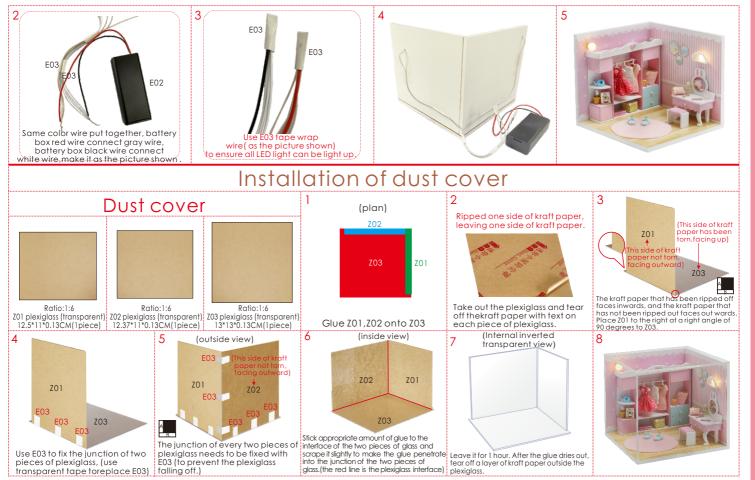

#### Table of Contents

| Name of<br>AccessoryMaterial packagePrinting<br>paperA04, A05 of Bag A (the printing paper and template paper included are<br>concentrated in A04, A05, total of 4 sheets of A5 size single-sided)Dressing<br>tableBag B + Bag D + Printing Paper + Template PaperPage 3Chair &<br>skin care productsBag B + Bag D + Printing Paper + Template PaperPage 3-4ApparelBag B + Bag D + Template PaperPage 4-5WardrobeBag D + Printing Paper + Template PaperPage 5-6WardrobeBag C + Bag D + Printing PaperPage 6-7Slippers<br>& LightingBag B + Bag D + Template PaperPage 8-7Istallation of<br>Battery boxBag E + Bag ZPage 10Dust coverBag E + Bag ZPage 10 |            |                                                         |           |
|-----------------------------------------------------------------------------------------------------------------------------------------------------------------------------------------------------------------------------------------------------------------------------------------------------------------------------------------------------------------------------------------------------------------------------------------------------------------------------------------------------------------------------------------------------------------------------------------------------------------------------------------------------------|------------|---------------------------------------------------------|-----------|
| paperconcentrated in A04, A05, total of 4 sheets of A5 size'single-sided)Dressing<br>tableBag B + Bag D + Printing Paper + Template PaperPage 3Choir &<br>skin care productsBag B + Bag D + Printing Paper + Template PaperPage 3-4ApparelBag B + Bag D + Printing Paper + Template PaperPage 4-5Wardrobe<br>accessoriesBag D + Printing Paper + Template PaperPage 5-6Wardrobe<br>accessoriesBag C + Bag D + Printing PaperPage 6-7Slippers<br>& LightingBag B + Bag D + Template PaperPage 8FrameBag A + Bag D + Bag E + Printing Paper + Template PaperPage 8-9Installation of<br>Battery boxBag EPage 9-10                                            |            | Material package                                        |           |
| tableBdg B + bdg D + Printing Paper + Template PaperPage 3Chár &<br>Skin care productsBag B + Bag D + Printing Paper + Template PaperPage 3-4ApparelBag B + Bag D + Template PaperPage 4-5Wardrobe<br>accessoriesBag D + Printing Paper + Template PaperPage 5-6Wardrobe<br>Bag C + Bag D + Printing PaperPage 6-7Slippers<br>& Lighting<br>FrameBag A + Bag D + Bag E + Printing Paper + Template PaperPage 8-9Installation of<br>Battery boxBag EPage 9-10                                                                                                                                                                                              |            |                                                         |           |
| skin care products   Bag B + Bag D + Printing Paper + Template Paper   Page 3-4     Apparel   Bag B + Bag D + Template Paper   Page 4-5     Wardrobe<br>accessories   Bag D + Printing Paper + Template Paper   Page 5-6     Wardrobe   Bag C + Bag D + Printing Paper   Page 6-7     Slippers<br>& Lighting   Bag B + Bag D + Template Paper   Page 8     Frame   Bag A + Bag D + Bag E + Printing Paper + Template Paper   Page 8-9     Installation of<br>Battery box   Bag E   Page 9-10                                                                                                                                                              |            | Bag B + Bag D + Printing Paper + Template Paper         | Page 3    |
| Wardrobe<br>accessories     Bag D + Printing Paper + Template Paper     Page 5-6       Wardrobe     Bag C + Bag D + Printing Paper     Page 6-7       Slippers     Bag B + Bag D + Template Paper     Page 8       Frame     Bag A + Bag D + Bag E + Printing Paper + Template Paper     Page 8-9       Installation of<br>Battery box     Bag E     Page 9-10                                                                                                                                                                                                                                                                                            |            | Bag B + Bag D + Printing Paper + Template Paper         | Page 3-4  |
| accessories   Bag D + Printing Paper + Template Paper   Page 3-a     Wardrobe   Bag C + Bag D + Printing Paper   Page 6-7     Slippers   Bag B + Bag D + Template Paper   Page 8     Frame   Bag A + Bag D + Bag E + Printing Paper + Template Paper   Page 8-9     Installation of<br>Battery box   Bag E   Page 9-10                                                                                                                                                                                                                                                                                                                                    | Apparel    | Bag B + Bag D + Template Paper                          | Page 4-5  |
| Slippers   Bag B + Bag D + Template Paper   Page 8     Frame   Bag A + Bag D + Bag E + Printing Paper + Template Paper   Page 8-9     Installation of<br>Battery box   Bag E   Page 9-10                                                                                                                                                                                                                                                                                                                                                                                                                                                                  |            | Bag D + Printing Paper + Template Paper                 | Page 5-6  |
| & Lighting   Bag B + Bag D + Iemplate Paper   Page 8     Frame   Bag A + Bag D + Bag E + Printing Paper + Template Paper   Page 8-9     Installation of<br>Battery box   Bag E   Page 9-10                                                                                                                                                                                                                                                                                                                                                                                                                                                                | Wardrobe   | Bag C + Bag D + Printing Paper                          | Page 6-7  |
| Installation of Bag E Page 9-10                                                                                                                                                                                                                                                                                                                                                                                                                                                                                                                                                                                                                           |            | Bag B + Bag D + Template Paper                          | Page 8    |
| Battery box Bage Page 9-10                                                                                                                                                                                                                                                                                                                                                                                                                                                                                                                                                                                                                                | Frame      | Bag A + Bag D + Bag E + Printing Paper + Template Paper | Page 8-9  |
| Dust cover Bag E + Bag Z Page 10                                                                                                                                                                                                                                                                                                                                                                                                                                                                                                                                                                                                                          |            | BagE                                                    | Page 9-10 |
|                                                                                                                                                                                                                                                                                                                                                                                                                                                                                                                                                                                                                                                           | Dust cover | Bag E + Bag Z                                           | Page 10   |