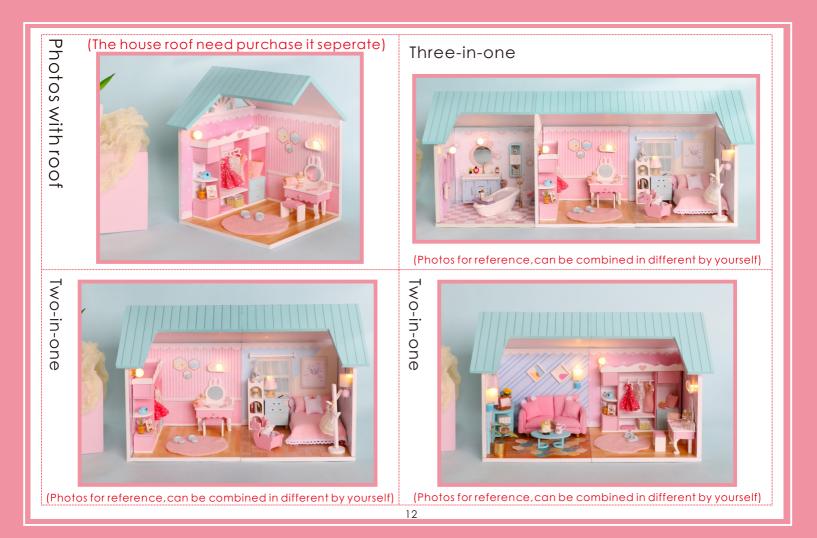

## FULL DISPLAY OF NINE SERIES

(Photos for reference, can be combined in different by yourself)

(Photos for reference, can be combined in different by yourself)

The instruction manual should be keep, after assembled.