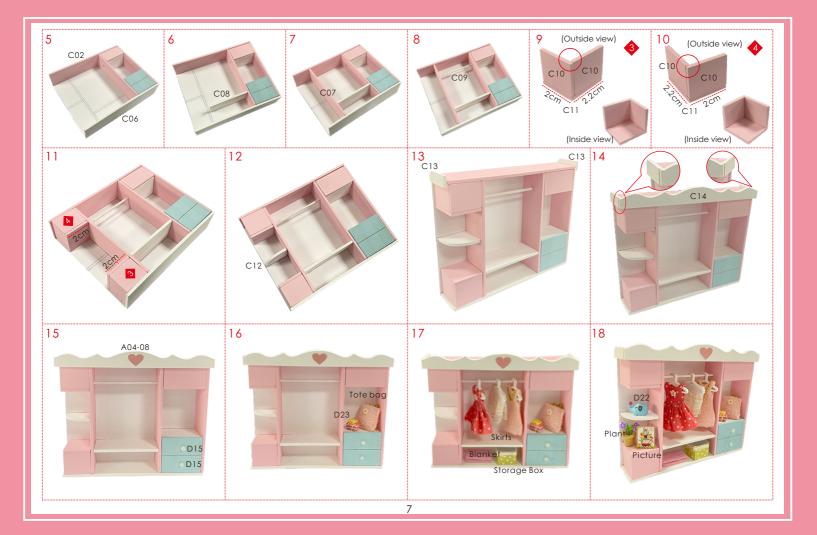

#### Table of Contents

| Name of<br>AccessoryMaterial packagePrinting<br>paperA04, A05 of Bag A (the printing paper and template paper included are<br>concentrated in A04, A05, total of 4 sheets of A5 size single-sided)Dressing<br>tableBag B + Bag D + Printing Paper + Template PaperPage 3Chair &<br>skin care productsBag B + Bag D + Printing Paper + Template PaperPage 3-4ApparelBag B + Bag D + Template PaperPage 4-5WardrobeBag D + Printing Paper + Template PaperPage 5-6WardrobeBag C + Bag D + Printing PaperPage 6-7Slippers<br>& LightingBag B + Bag D + Template PaperPage 8-7Istallation of<br>Battery boxBag E + Bag ZPage 10Dust coverBag E + Bag ZPage 10 |            |                                                         |           |
|-----------------------------------------------------------------------------------------------------------------------------------------------------------------------------------------------------------------------------------------------------------------------------------------------------------------------------------------------------------------------------------------------------------------------------------------------------------------------------------------------------------------------------------------------------------------------------------------------------------------------------------------------------------|------------|---------------------------------------------------------|-----------|
| paperconcentrated in A04, A05, total of 4 sheets of A5 size'single-sided)Dressing<br>tableBag B + Bag D + Printing Paper + Template PaperPage 3Choir &<br>skin care productsBag B + Bag D + Printing Paper + Template PaperPage 3-4ApparelBag B + Bag D + Printing Paper + Template PaperPage 4-5Wardrobe<br>accessoriesBag D + Printing Paper + Template PaperPage 5-6Wardrobe<br>accessoriesBag C + Bag D + Printing PaperPage 6-7Slippers<br>& LightingBag B + Bag D + Template PaperPage 8FrameBag A + Bag D + Bag E + Printing Paper + Template PaperPage 8-9Installation of<br>Battery boxBag EPage 9-10                                            |            | Material package                                        |           |
| tableBdg B + bdg D + Printing Paper + Template PaperPage 3Chár &<br>Skin care productsBag B + Bag D + Printing Paper + Template PaperPage 3-4ApparelBag B + Bag D + Template PaperPage 4-5Wardrobe<br>accessoriesBag D + Printing Paper + Template PaperPage 5-6Wardrobe<br>Bag C + Bag D + Printing PaperPage 6-7Slippers<br>& Lighting<br>FrameBag A + Bag D + Bag E + Printing Paper + Template PaperPage 8-9Installation of<br>Battery boxBag EPage 9-10                                                                                                                                                                                              |            |                                                         |           |
| skin care products   Bag B + Bag D + Printing Paper + Template Paper   Page 3-4     Apparel   Bag B + Bag D + Template Paper   Page 4-5     Wardrobe<br>accessories   Bag D + Printing Paper + Template Paper   Page 5-6     Wardrobe   Bag C + Bag D + Printing Paper   Page 6-7     Slippers<br>& Lighting   Bag B + Bag D + Template Paper   Page 8     Frame   Bag A + Bag D + Bag E + Printing Paper + Template Paper   Page 8-9     Installation of<br>Battery box   Bag E   Page 9-10                                                                                                                                                              |            | Bag B + Bag D + Printing Paper + Template Paper         | Page 3    |
| Wardrobe<br>accessories     Bag D + Printing Paper + Template Paper     Page 5-6       Wardrobe     Bag C + Bag D + Printing Paper     Page 6-7       Slippers     Bag B + Bag D + Template Paper     Page 8       Frame     Bag A + Bag D + Bag E + Printing Paper + Template Paper     Page 8-9       Installation of<br>Battery box     Bag E     Page 9-10                                                                                                                                                                                                                                                                                            |            | Bag B + Bag D + Printing Paper + Template Paper         | Page 3-4  |
| accessories   Bag D + Printing Paper + Template Paper   Page 3-a     Wardrobe   Bag C + Bag D + Printing Paper   Page 6-7     Slippers   Bag B + Bag D + Template Paper   Page 8     Frame   Bag A + Bag D + Bag E + Printing Paper + Template Paper   Page 8-9     Installation of<br>Battery box   Bag E   Page 9-10                                                                                                                                                                                                                                                                                                                                    | Apparel    | Bag B + Bag D + Template Paper                          | Page 4-5  |
| Slippers   Bag B + Bag D + Template Paper   Page 8     Frame   Bag A + Bag D + Bag E + Printing Paper + Template Paper   Page 8-9     Installation of<br>Battery box   Bag E   Page 9-10                                                                                                                                                                                                                                                                                                                                                                                                                                                                  |            | Bag D + Printing Paper + Template Paper                 | Page 5-6  |
| & Lighting   Bag B + Bag D + Iemplate Paper   Page 8     Frame   Bag A + Bag D + Bag E + Printing Paper + Template Paper   Page 8-9     Installation of<br>Battery box   Bag E   Page 9-10                                                                                                                                                                                                                                                                                                                                                                                                                                                                | Wardrobe   | Bag C + Bag D + Printing Paper                          | Page 6-7  |
| Installation of Bag E Page 9-10                                                                                                                                                                                                                                                                                                                                                                                                                                                                                                                                                                                                                           |            | Bag B + Bag D + Template Paper                          | Page 8    |
| Battery box Bage Page 9-10                                                                                                                                                                                                                                                                                                                                                                                                                                                                                                                                                                                                                                | Frame      | Bag A + Bag D + Bag E + Printing Paper + Template Paper | Page 8-9  |
| Dust cover Bag E + Bag Z Page 10                                                                                                                                                                                                                                                                                                                                                                                                                                                                                                                                                                                                                          |            | BagE                                                    | Page 9-10 |
|                                                                                                                                                                                                                                                                                                                                                                                                                                                                                                                                                                                                                                                           | Dust cover | Bag E + Bag Z                                           | Page 10   |