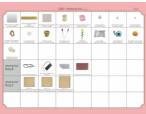

combination part according **A**  Material List Thumbnail (For Reference Only)

Printed paper and template paper thumbnail (For Reference Only )

Types of glue:

White latex: Used for adhering soft materials, such as wood and paper. Alcoholic Glue: Used for adhering hard materials such as cloth, plastic, beads, wire, dust cover, etc.