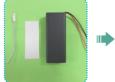

#### How to assemble the battery holder

5.Wrap the exposed wire with the tapes.

6. Place the box lid and fastness with screw driver.

1.Material and tools needed: - Battery holder, LED bulb. tape, screw driver and 2 pieces battery holder. AAA size battery(not provided)

2. Use screw driver and take the lid off from the

3. Insert the battery take notes on the polarity.

Connect the red wire to grey wire. Connect the black wire to white

A01: The parts are directly in the box: B01: The parts are in the B bag; C01: The parts are in the C bag, and so on (Note: The printing paper is displayed in the step A04-01: The printing paper is placed directly in the box, The part number is A04-01. In the step, the template paper A05-C01 is displayed, A05 is the template paper, C01 is the cutting template used for the corresponding material, C01-01, C01-02 are the part numbers for the parts, and the printing paper and template paper are directly placed in the packaging box.)