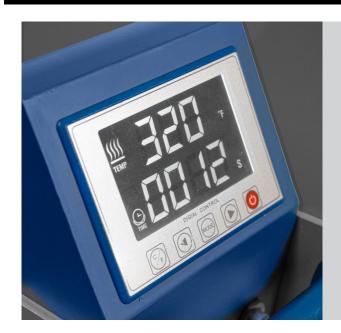

Industrial Wash Transfer
Pressing Instructions
Work Shirts / Overalls 100% Cotton





# Set Temperature and time.

320F (160C) / 12-15 Seconds



2

### Load a Test Garment.

If possible, slip the platen through the garment so there is only one layer of fabric op top. This will improve contact and speed things up! Otherwise, lay the garment on top of the platen. Avoiding pockets and zips underneath.



3

## Set Pressure.

- Manual Press: Tighten dial until the press won't close.
   Loosen dial progressively until the press closes.
- Hotrontix and Geo Knight: 8-9
- Pneumatic Press: 40-50 PSI



Industrial Wash Transfer
Pressing Instructions
Work Shirts / Overalls 100% Cotton





4

### Pre-Press: 8-10 Seconds

Prepressing releases moisture from the garment ensuring good contact. Repeat this step until there is no steam.





# Place your Supacolor

Position your Supacolo