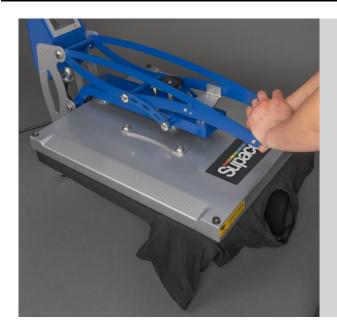

### Pre-Press: 8-10 Seconds

Prepressing releases moisture from the garment ensuring good contact. Repeat this step until there is no steam.

## Press for 12-15 Seconds