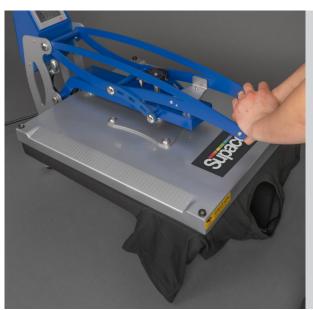

## Set Pressure.

- Manual Press: Tighten dial until the press won't close.
   Loosen dial progressively until the press closes.
- Hotrontix and Geo Knight: 8-9
- Pneumatic Press: 40-50 PSI

Industrial Wash Transfer
Pressing Instructions
Work Shirts / Overalls 100% Cotton

### Pre-Press: 8-10 Seconds

Prepressing releases moisture from the garment ensuring good contact. Repeat this step until there is no steam.