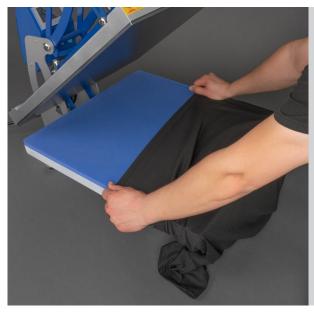

### Load a Test Garment.

If possible, slip the platen through the garment so there is only one layer of fabric op top. This will improve contact and speed things up! Otherwise, lay the garment on top of the platen. Avoiding pockets and zips underneath.

## **Peel Immediately**

Hot peel immediately from a comer in one smooth motion. Peel with confidence and without hesitation. Hold down tee with your free hand for better control.