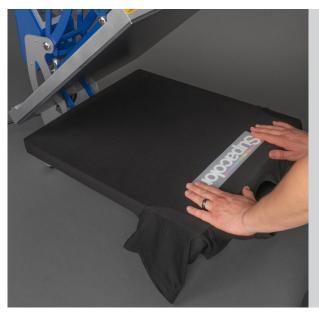

## **Peel Immediately**

Hot peel immediately from a comer in one smooth motion. Peel with confidence and without hesitation. Hold down tee with your free hand for better control.