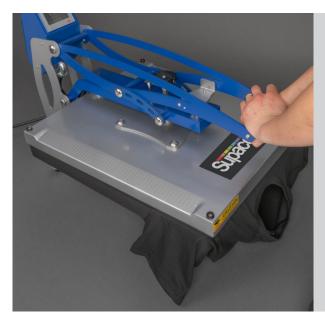

## Press for 12-15 Seconds

## Post-Press: 2 Seconds

Use a teflon sheet or parchment to seal the edges of the Supacolor.

Important Note: Industrial wear transfers have a 6 month shelf life.

- Always test press on a spoiled or old tee to dial in your press before pressing your production.
- Supacolor always gives you spares so you can dial in your press.
- Supacolor not sticking when you peel? Increase pressure and peel quickly within 2 seconds of opening the press.
- Still won't peel easily? Repress for 4 seconds then try from a different corner.
- These instructions are your default starting point, settings may vary for different garments and presses.