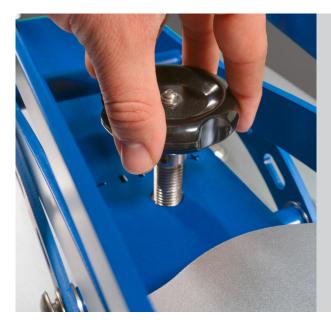

## Set Pressure.

- Manual Press: Tighten dial until the press won't close.
   Loosen dial progressively until the press closes.
- Hotrontix and Geo Knight: 8-9
- Pneumatic Press: 40-50 PSI

Industrial Wash Transfer
Pressing Instructions
Work Shirts / Overalls 100% Cotton