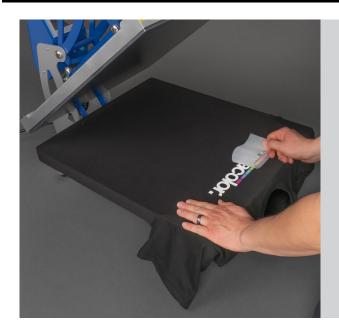

# Place your Supacolor

Position your Supacolor transfer on the garment. Lay the teflon sheet or parchment paper over the Supacolor.