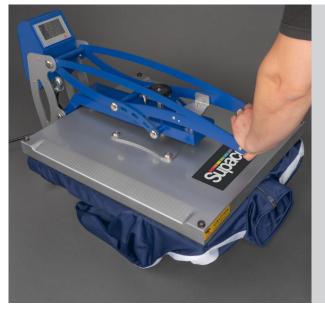

## Set Pressure.

- Manual Press: Tighten dial until the press won't close.
  Loosen dial progressively until the press closes, use less pressure for polyester.
- Hotrontix and Geo Knight: 7-8
- Pneumatic Press: 35-40 PSI