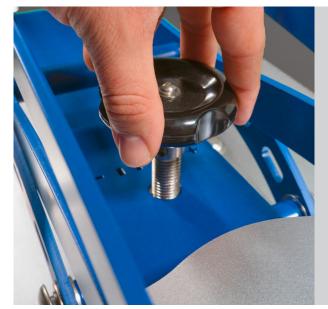

## Set Pressure.

- Manual Press: Tighten dial until the press won't close.
  Loosen dial progressively until the press closes, use less pressure for polyester.
- Hotrontix and Geo Knight: 7-8
- Pneumatic Press: 35-40 PSI