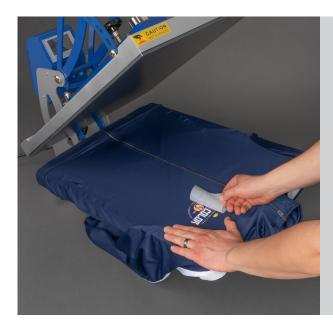

#### **Peel Immediately**

Hot peel immediately from a corner in one smooth motion. Peel with confidence and without hesitation. Hold down shirt with your free hand for better control.