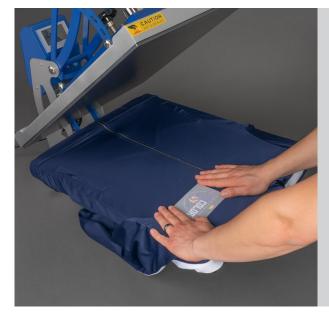

## **Place your Supacolor**

Position your Supacolor transfer on the garment. Lay the teflon sheet or parchment paper over the Supacolor.

Press for 8-10 Seconds

Soft Shell Blocker Transfer Pressing Instructions Jackets - 100% Polyester