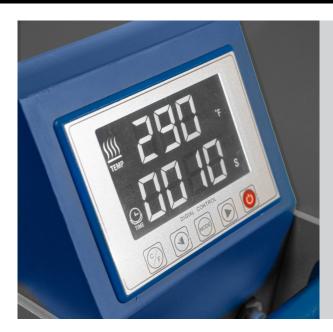

Soft Shell Blocker Transfer Pressing Instructions Jackets - 100% Polyester







## Set Temperature and time.

290F (140C) / 10 Seconds





## Load a Test Polyester Garment.

If possible, slip the platen through the Softshell so there is only one layer of fabric op top.Otherwise, lay the Softshell on top of the platen. Avoid pockets if possible.



## Set Pressure.

- Manual Press: Tighten dial until the press won't close.
  Loosen dial progressively until the press closes, use less pressure for polyester.
- Hotrontix and Geo Knight: 7-8
- Pneumatic Press: 35-40 PSI



Soft Shell Blocker Transfer Pressing Instructions Jackets - 100% Polyester







## **Pre-Press: None**

100% polyester does not hold moisture, so should not require a prepress unless you just need to smooth out the fabric for 2 seconds only.



6



## **Place your Supacolor**

Position your Supac