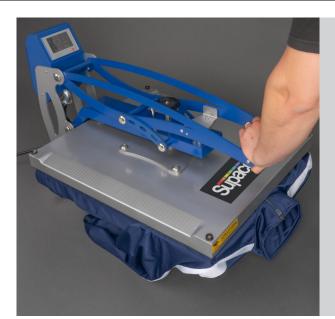

## **Place your Supacolor**

Position your Supacolor transfer on the garment. Lay the teflon sheet or parchment paper over the Supacolor.

Press for 8-10 Seconds

Soft Shell Blocker Transfer Pressing Instructions Jackets - 100% Polyester