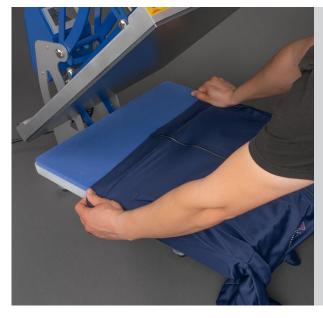

## Load a Test Polyester Garment.

If possible, slip the platen through the Softshell so there is only one layer of fabric op top.Otherwise, lay the Softshell on top of the platen. Avoid pockets if possible.