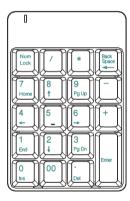

## **General Features**

Model:SK-51

Small thin digital keyboard

## Indicator of LED

This keypad is provide a red LED for the Num Lock state indicator.

LED Light: the Num Lock is ON state, that you can input number by the number keys.

LED unlight: the Num Lock is OFF state, that you will can not input number by the number keys but you can control the input cursor....

Press Number 1 to END
Press Number 2 to DOWN
Press Number 3 to PAGE DOWN
Press Number 4 to LEFT
Press Number 6 to RIGHT
Press Number 7 to HOME
Press Number 8 to UP
Press Number 9 to PAGE UP
Press Number 0 to INSERT
Press Number • to DELECT