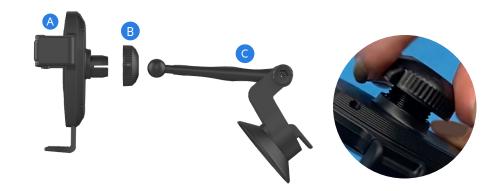

## Step 1:

Unscrew fastener (B) from Phone Holder (A).

#### Step 2:

Facing the fastener part (B) in the same direction, place it over the ball bearing end of Mounting Arm (C).

# Step 3:

Pop ball bearing of Mounting Arm (C) in wih fastener (B) and into the round opening on back of Phone Holder (A).

## Step 4:

Screw fastener (B) in again to the phone holder (A) to tighten.