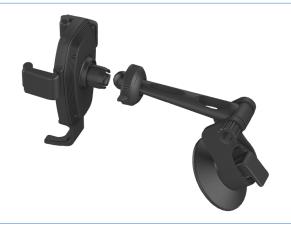

# Step 5:

Place assembled item against windshield and lock into place with suction switch (D) found behind suction cup. Phone can them be placed into adjustable grip.