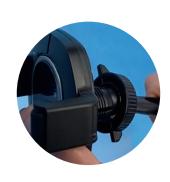

#### Step 2:

Facing the fastener part (B) in the same direction, place it over the ball bearing end of Mounting Arm (C).

# Step 3:

Pop ball bearing of Mounting Arm (C) in wih fastener (B) and into the round opening on back of Phone Holder (A).

## Step 4:

Screw fastener (B) in again to the phone holder (A) to tighten.