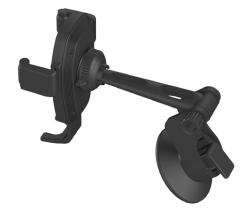

# Step 5:

Place assembled item against windshield and lock into place with suction switch (D) found behind suction cup. Phone can them be placed into adjustable grip.