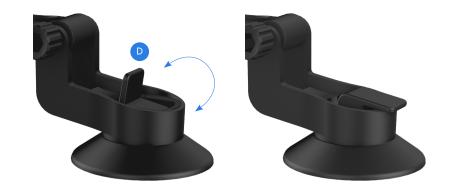

# Step 5:

Place assembled item against windshield and lock into place with suction switch (D) found behind suction cup. Phone can them be placed into adjustable grip.