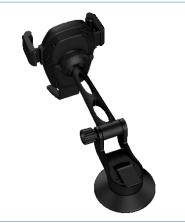

# Car Window Mount Assembly Instructions

SKU: 20008 www.justwireless.com

## Step 1:

Unscrew fastener (B) from Phone Holder (A).

#### Step 2:

Facing the fastener part (B) in the same direction, place it over the ball bearing end of Mounting Arm (C).

# Step 3:

Pop ball bearing of Mounting Arm (C) in wih fastener (B) and into the round opening on back of Phone Holder (A).

## Step 4:

Screw fastener (B) in again to the phone holder (A) to tighten.

# Step 5:

Place assembled item against windshield and lock into place with suction switch (D) found behind suction cup. Phone can them be placed into adjustable grip.