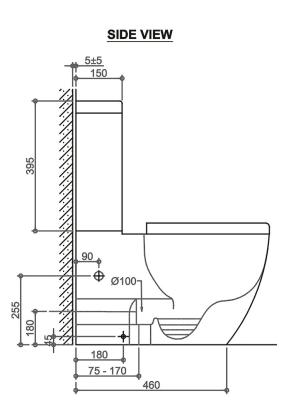

## **Back to Wall Rimless Toilet**

| Dimension: | 610 x 345 x 815mm                |
|------------|----------------------------------|
| Features:  | Rimless Flsuh Technology         |
|            | Nano glazing surface             |
|            | Highest quality vitreous ceramic |
|            | Ergonomic UF and quick release   |
|            | Standard soft close seat         |
|            | quick release soft close seat    |
|            | Universal system for both top    |
|            | inlet and bottom inlet           |
|            | • P-Trap: IS15 180mm             |
|            | • S-Trap: IS32 75-170mm          |
|            |                                  |

Optional Traps: IS17 140-220mm with extra charge Water Consumption: WELS 4 Star 4.5L/Full, 3L/Half

| Pan Weight:     | 33.4 kgs |
|-----------------|----------|
| Cistern Weight: | 12.8 kgs |

FRONT VIEW