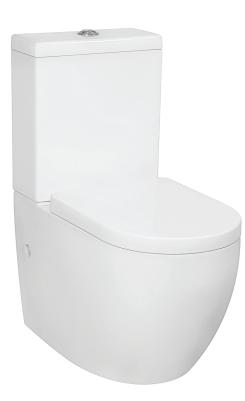

## DELUSO

## **Back to Wall Rimless Toilet**

| Dimension: | 610 x 345 x 815mm                |
|------------|----------------------------------|
| Features:  | Rimless Flsuh Technology         |
|            | Nano glazing surface             |
|            | Highest quality vitreous ceramic |
|            | Ergonomic UF and quick release   |
|            | Standard soft close seat         |
|            | quick release soft close seat    |
|            | Universal system for both top    |
|            | inlet and bottom inlet           |
|            | • P-Trap: IS15 180mm             |
|            | • S-Trap: IS32 75-170mm          |
|            |                                  |