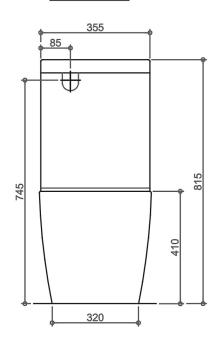

## **Back to Wall Rimless Toilet**

| Dimension: | 610 x 345 x 815mm                |
|------------|----------------------------------|
| Features:  | Rimless Flsuh Technology         |
|            | Nano glazing surface             |
|            | Highest quality vitreous ceramic |
|            | Ergonomic UF and quick release   |
|            | Standard soft close seat         |
|            | quick release soft close seat    |
|            | Universal system for both top    |
|            | inlet and bottom inlet           |
|            | • P-Trap: IS15 180mm             |
|            | • S-Trap: IS32 75-170mm          |
|            |                                  |

Optional Traps: IS17 140-220mm with extra charge Water Consumption: WELS 4 Star 4.5L/Full, 3L/Half

| Pan Weight:     | 33.4 kgs |
|-----------------|----------|
| Cistern Weight: | 12.8 kgs |

FRONT VIEW