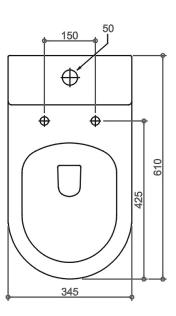

## **Back to Wall Rimless Toilet**

| Dimension: | 610 x 345 x 815mm                |
|------------|----------------------------------|
| Features:  | Rimless Flsuh Technology         |
|            | Nano glazing surface             |
|            | Highest quality vitreous ceramic |
|            | Ergonomic UF and quick release   |
|            | Standard soft close seat         |
|            | quick release soft close seat    |
|            | Universal system for both top    |
|            | inlet and bottom inlet           |
|            | • P-Trap: IS15 180mm             |
|            | • S-Trap: IS32 75-170mm          |
|            |                                  |

## TOP VIEW