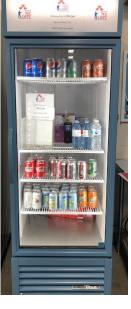

# Glass Door Merchaniser

1/1ea

This one-section glass door merchandiser features a white vinyl exterior with a blue grille and door frame to accent. True offers the GDM-23 in a few different colour options to suite your kitchen or store!