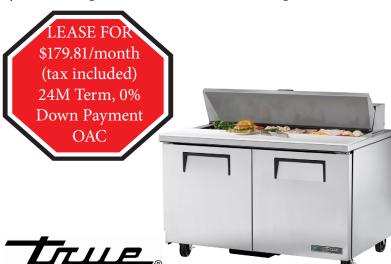

#### **Refrigerated Prep Unit** 841903

841903 48" - 12pan 1/1ea

True's salad/sandwich units are designed with enduring quality that protects your long term investment. Features: Oversized refrigeration system with patented airflow directed at pans.