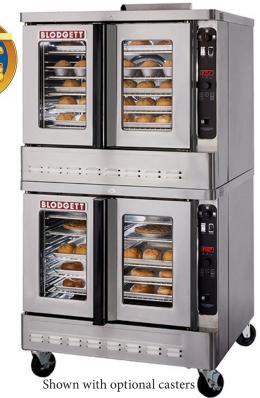

# **DFG-100 Convection Oven**

When you think commercial convection oven, you are probably thinking about the Blodgett Premium Oven Series. These ovens are built to have the lowest cost of ownership over its life. Don't be surprised if your Blodgett Oven lasts more than 30 years.

## AVAILABLE IN

Ритсо

Single standard depth gas convection oven Double standard depth gas convection oven Roll-in configuration

# Contact your sales rep today to order!

The DFG-100 is found in more professional kitchens than any other model.

own with optional casters