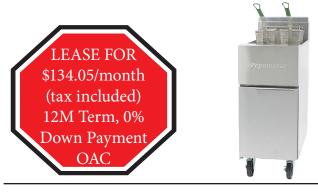

#### **Frymaster**

833024 - Propane 833025 - Natural Gas 1/1ea

Model GF14 stainless steel tank, versatile, economy fryer features sensitive, fast-action thermostats for quick sensing of cold food in the frypot. Frymaster's open-pot design is totally cleanable, & that means longer oil life, & great tasting food! Large heat transfer area allows more product per load.

> LEASE FOR \$198.27/month (tax included) 12M Term, 0% Down Payment OAC

KITCHENER • BURLINGTON/GTA • SUDBURY

shopatstop.com

TILP

## Natural Gas 65-80 lb. Floor Fryer

804861 1/1ea

This unit boasts an impressive 150,000 BTUs of heating power that is ideal for your higher volume frying needs! Whether you are making popcorn chicken/shrimp, fries, mozarella sticks and chicken wings this 65-80 lb. fryer is a great choice!

**BLODGETT** 

Integrated Gas Control Valve Durable Construction Adjustable Legs 5 Tube-Style Burners Built-In Flue Deflector 1 1/4" Drain Removable Basket Hanger Fits 2 Fry Baskets