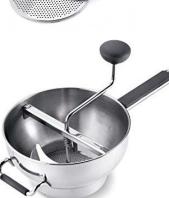

## Food Mill

801699 1/1ea

With a simple turn of the ergonomic, non-slip handle this durable stainless steel food mill purees a wide variety of fruit and vegetables while straining out skins, seeds and pulp. Comes with 3 blades.

The food mill holds up to 11 cups into the bottom and is **18/10 Stainless Steel.** 