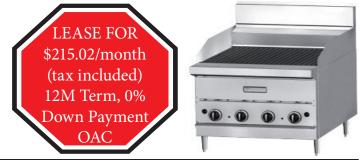

#### **36" Charbroiler** <sup>824156</sup> <sup>1/1ea</sup>

This 36" charbroiler features a stainless steel front, sides, and backguard with a lift-off grease trough for fast and easy cleaning. The grilling grates are also removable in 6" sections so you can easily maintain the burners and replace the briquettes. To accommodate a variety of foods, each grate is reversible with a broad rounded bar pattern on one side and a fine diamond pattern on the other.