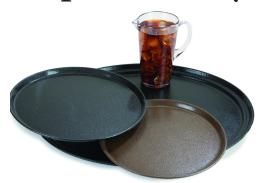

## Griptite<sup>™</sup> 2 Trays

Built from the ground up; the patent-pending Griptite 2 tray is unmatched. The long-life, non-skid surface grips drinkware and plates better – reducing spills, breakage, and cost. The coated tray edge is a bumper against heavy daily use. We take our trays through rigorous testing to ensure they excel in both function and durability.

**Less Slip & Tip** Holds a full glass at a steeper angle than ever before.

6 ft

**Durable Materials** Impact and drop tested for superior performance.

KITCHENER • BURLINGTON/GTA • SUDBURY