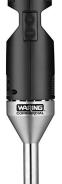

### Waring Immersion Blender 833650

1/1ea

This blender is perfect for quick, light duty applications, such as puréeing fruit or whipping up eggs in a shallow bowl or pan. Its 7-inch fixed shaft and aggressive stainless steel blade design works quickly, while the lightweight, ergonomic construction is easy and comfortable to use.