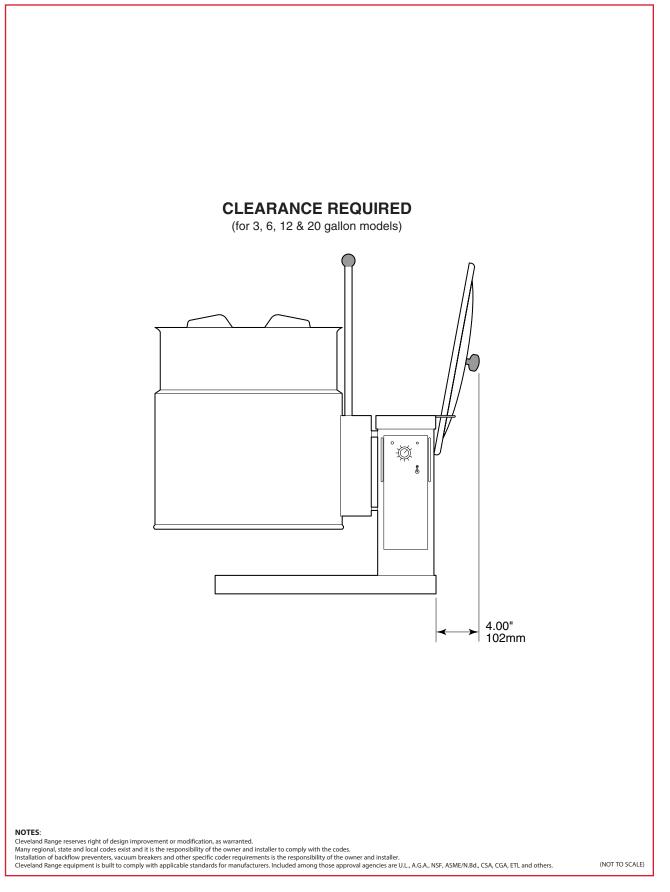

## Standard Features

- Quick, easy system for storing lift off cover
- Simple installation, attaches easily to the top of the console cover using existing screws (can be installed on existing models)
- Keeps cover in a cleaner and more sanitary location
- Heavy gauge stainless steel construction for rugged durability