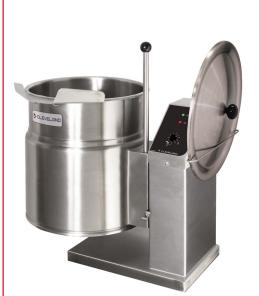

## KETTLE LIFT OFF COVER

FOR COUNTER TOP ELECTRIC AND GAS KETTLES

## Models

- LCH-3 (FOR 3 GALLON/11 LITER KETTLES)
- LCH-6 (FOR 6 GALLON/23 LITER KETTLES)
- LCH-12 (FOR 12 GALLON/45 LITER KETTLES)
- LCH-20 (FOR 20 GALLON/80 LITER KETTLES)

| Project            |
|--------------------|
|                    |
| Item               |
| Quantity           |
| FCSI Section 11400 |
|                    |
| Approved           |
|                    |
| Date               |

## Standard Features

- Quick, easy system for storing lift off cover
- Simple installation, attaches easily to the top of the console cover using existing screws (can be installed on existing models)
- Keeps cover in a cleaner and more sanitary location
- Heavy gauge stainless steel construction for rugged durability