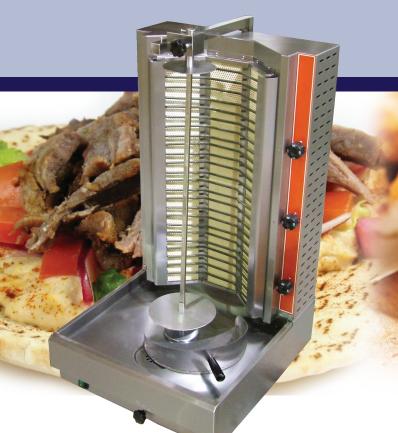

## 38-INCH VERTICAL BROILER- 66 lb. CAPACITY

Item #: 20369 Model: BR-CN-0191

Omcan's Electric Gyro Broiler is manufactured with high quality stainless steel. It features: adjustable spit angle, 3 separate temperature adjustments and removable drip tray at the bottom. It includes a meat scoop for easy access after slicing the meat.

**PACKAGING DIMENSIONS** 

20369

BR-CN-0191

6000 W

50° - 250°C / 122° - 482°F

27.25" High x 7.5" Dia/ 69 cm High x Dia. 19 cm

66 lbs./ 29.9 kg.

220V / 60 /1

74.8 lbs./ 33.9kg.

128 lbs./ 58.1 kg.

24" x 21" x 38.75"/ 61 x 53.3 x 98.4 cm

33" x 25" x 44"/ 83.8 x 63.5 x 111.8 cm

Note: The filament on this device is not designed to become glowing red at the highest temperature point.