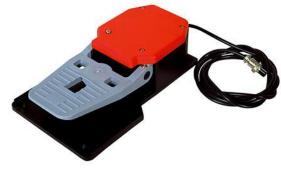

#### **Shipping Specifications:**

- Exterior Dimensions (WDH): 25" x 22" x 36"
- Weight 98 lb

Optional Accessory: On / Off foot control pedal

\*\* Due to continuous product improvement, specifications are subject to change without notice.