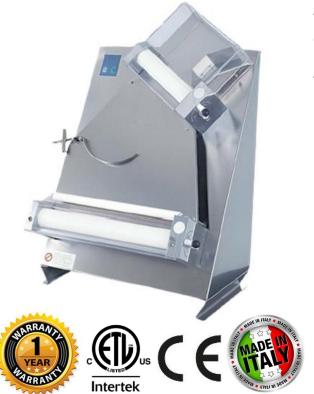

# BakeMax BMTPS16 Double Pass 15.75" Dough Sheeter

The BakeMax BMTPS16 Double Pass 15.75" Dough Sheeter is an efficient two stage machine featuring a front infeed and discharge. Sheets up to 15.75" diameter dough. One operator can make up to 400 pieces per hour.

### Features:

- Body constructed of heavy duty stainless steel, including roller shaft for extra durability and ease of cleaning
- Includes 2 sets of adjustable non-stick rollers
- Digital controls for ease of use
- Roller guards to meet safety standards
- Can sheet dough between 3.94" and 15.75" in diameter
- Dough weight: 50g 1000g
- Rolling thickness 0 4.76 mm
- One operator can make approximately 400 pieces per hour
- Great for Pizza Dough, Pie Crust and Pasta
- 1 year limited warranty

## **Technical Specifications:**

- Exterior Dimensions (WDH): 21.5" x 21" x 31.5"
- 110v / 7.7 amps / 370 watts / 60Hz / 1Ph
- Nema 5-15P Plug
- Net Weight 88 lb