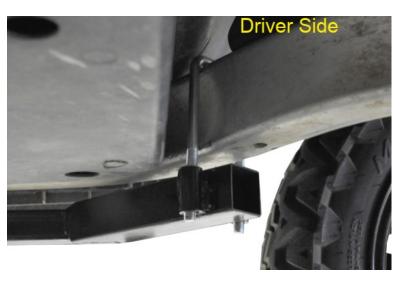

#### **Driver Side**

#### STEP 2

Install mounting bracket to frame with angled section towards the front. Hand tighten retained hardware.

**DO NOT** tighten completely until end of the installation. The U-Bolt still needs to be inserted at front of bracket.