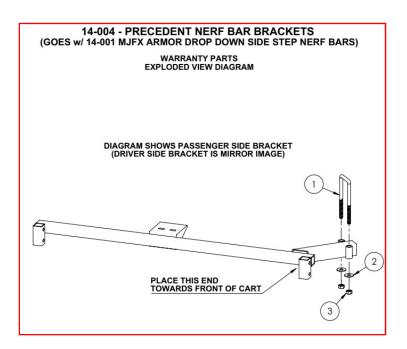

#### STEP 2

Install mounting bracket to frame with angled section towards the front. Hand tighten retained hardware.

**DO NOT** tighten completely until end of the installation. The U-Bolt still needs to be inserted at front of bracket.

### STEP 5

Attach side step to mounting bracket using 10mm x 55mm bolts. **DO NOT** tighten until all 4 bolts are in place.

\*REPEAT STEPS 1-5 ON PASSENGER SIDE\*