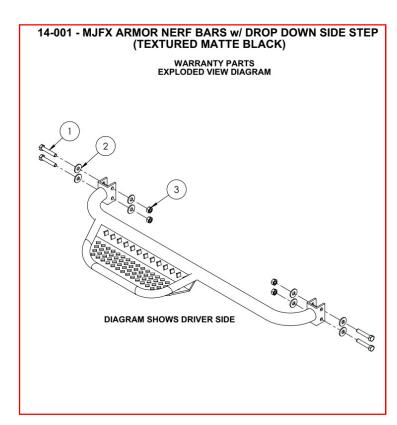

#### **Driver Side**

#### STEP 2

Install mounting bracket to frame with angled section towards the front. Hand tighten retained hardware.

**DO NOT** tighten completely until end of the installation. The U-Bolt still needs to be inserted at front of bracket.

#### STEP 3

Place U-Bolt over front frame and into bracket as shown. Hand tighten nuts and washers.