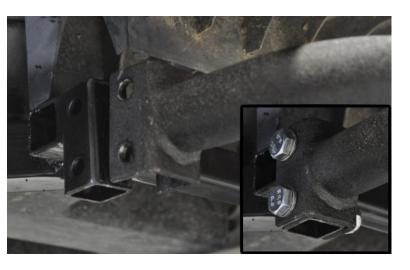

#### STEP 3

Place U-Bolt over front frame and into bracket as shown. Hand tighten nuts and washers.

## STEP 4

Now that all mounting hardware is in place, tighten all hardware. Be sure that U-Bolt is tightened evenly as shown.