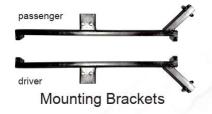

#### **INSTALLATION INSTRUCTIONS**

INCLUDED: U-Bolts

Mounting Brackets
Hardware Pack
Side Steps

#### **Driver Side**