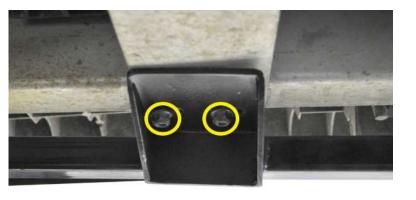

### STEP 5

Attach side step to mounting bracket using 10mm x 55mm bolts. **DO NOT** tighten until all 4 bolts are in place.

\*REPEAT STEPS 1-5 ON PASSENGER SIDE\*