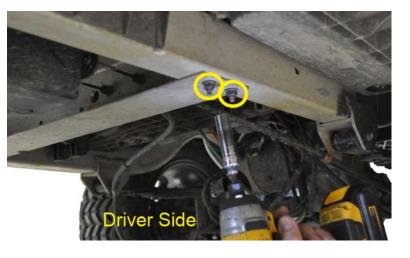

#### STEP 1

Remove and retain factory nuts under frame using 13mm socket.

#### **Driver Side**

#### STEP 2

Install mounting bracket to frame with angled section towards the front. Hand tighten retained hardware.

**DO NOT** tighten completely until end of the installation. The U-Bolt still needs to be inserted at front of bracket.