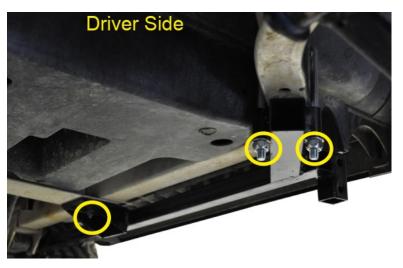

### STEP 5

Attach side step to mounting bracket using 10mm x 55mm bolts. **DO NOT** tighten until all 4 bolts are in place.

\*REPEAT STEPS 1-5 ON PASSENGER SIDE\*